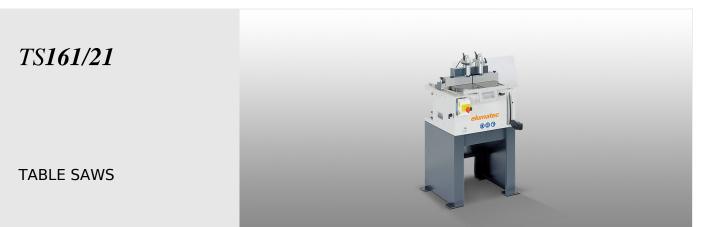

# **TECHNICAL SHEET**

06/09/2025

**Table saw TS 161/21** 

Table saw TS 161/21 + MMS 200

Table saw TS 161/21

**Table saw TS 161/21** 

Table saw TS 161/21
Cutting diagram TS 161/21

#### **TS 161/21** / TABLE SAWS

- For cutting range, see cutting diagram
- Saw blade diameter 280 mm
- Saw blade speed 3,200 rpm
- Power supply 230/400 V, 3~, 50 Hz
- Power output 1.05 kW
- Length 650 mm, depth 750 mm, height 1,300 mm, weight 130 kg