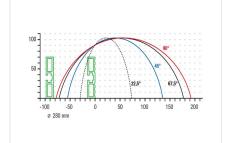

# **TECHNICAL SHEET**

06/09/2025

**Table saw TS 161/21** 

Table saw TS 161/21 + MMS 200

Table saw TS 161/21

**Table saw TS 161/21** 

Table saw TS 161/21
Cutting diagram TS 161/21

#### **TS 161/21** / TABLE SAWS

- For cutting range, see cutting diagram
- Saw blade diameter 280 mm
- Saw blade speed 3,200 rpm
- Power supply 230/400 V, 3~, 50 Hz
- Power output 1.05 kW
- Length 650 mm, depth 750 mm, height 1,300 mm, weight 130 kg