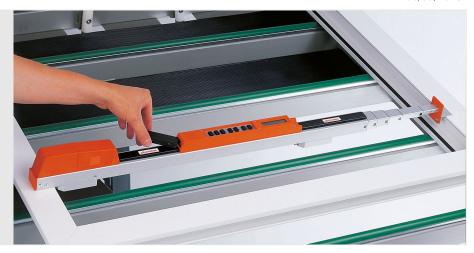

# EMA201

Length stop and measuring systems

- Electronic measuring of glazing bead profiles with an accuracy of 0.2 mm
- Manual cutting data input or via measuring chip (telescopic measuring rod), disk or online
- Wireless measuring data transfer via memory chip, independent of location and with no bothersome connection cables
- Light, handy telescopic measuring rod which can store 255 different measurements
- Electronic telescopic measuring rod (measuring length 2,500 mm) and memory module included as standard