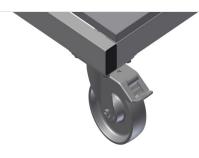

## **TECHNICAL SHEET**

09/09/2025

Tool and small-parts trolley WKW 800

Casters

Four casters, two of which have a fixing brake, provide a high degree of mobility and easy, safe handling

Storage surfaces for accessories