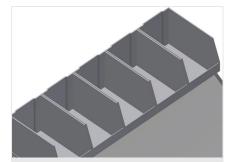

## WKW800

Accessories trolley for tools and small parts for the assembly station

- Stable steel construction
- The trolley is suitable for depositing tools and material
- Makes organising the workplace easy
- Makes transportation to the assembly station easy
- Two storage trays for setting down accessories and tools
- One drawer for tools
- Five PVC containers for small accessories, hardware and screws
- Storage area with reading desk for drawings
- 4-fold compressed air supply
- Tool rack for pneumatic or electric tools
- Four castors, two of which have a fixing brake

## **TECHNICAL SHEET**

09/09/2025

Tool and small-parts trolley WKW 800

Casters

Four casters, two of which have a fixing brake, provide a high degree of mobility and easy, safe handling

Storage surfaces for accessories

Storage tray for setting down accessories and tools

**Containers** PVC containers for small accessories, hardware and screws

Drawer Drawer for tools

**Tool rack** Tool rack for pneumatic and electrical tools