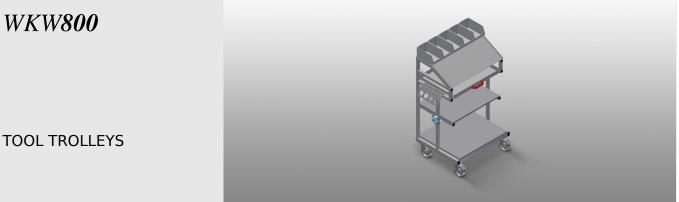

## WKW800

Accessories trolley for tools and small parts for the assembly station

- Stable steel construction
- The trolley is suitable for depositing tools and material
- Makes organising the workplace easy
- Makes transportation to the assembly station easy
- Two storage trays for setting down accessories and tools
- One drawer for tools
- Five PVC containers for small accessories, hardware and screws
- Storage area with reading desk for drawings
- 4-fold compressed air supply
- Tool rack for pneumatic or electric tools
- Four castors, two of which have a fixing brake

## **TECHNICAL SHEET**

09/09/2025

Tool and small-parts trolley WKW 800

Casters

Four casters, two of which have a fixing brake, provide a high degree of mobility and easy, safe handling

Storage surfaces for accessories

Storage tray for setting down accessories and tools

**Containers** PVC containers for small accessories, hardware and screws

Drawer Drawer for tools

**Tool rack** Tool rack for pneumatic and electrical tools