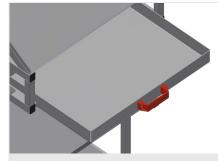

## WKW800

Accessories trolley for tools and small parts for the assembly station

- Stable steel construction
- The trolley is suitable for depositing tools and material
- Makes organising the workplace easy
- Makes transportation to the assembly station easy
- Two storage trays for setting down accessories and tools
- One drawer for tools
- Five PVC containers for small accessories, hardware and screws
- Storage area with reading desk for drawings
- 4-fold compressed air supply
- Tool rack for pneumatic or electric tools
- Four castors, two of which have a fixing brake

Storage tray for setting down accessories and tools

**Containers** PVC containers for small accessories, hardware and screws

Drawer Drawer for tools

**Tool rack** Tool rack for pneumatic and electrical tools