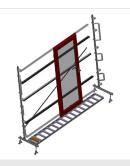

15/08/2025

VERTICAL ROLLER CONVEYORS

Vertical roller conveyor for transportation and storage of window elements

- Stable steel construction
- Expandable using modular system design
- Vertical roller conveyor for smooth transportation and storage of window elements
- Easy handling of window elements
- Every roller conveyor unit is 4,000 mm long
- Roller conveyor divided into three parts
- Plastic slide bars top and bottom
- Three mini-roller conveyors with rubber rollers, diameter 50 mm
- Basic unit without end rack

### **TECHNICAL SHEET**

15/08/2025

Vertical roller conveyor VR 4003

Support rollers Rollers throughout, Roller conveyor divided into three parts, 3x 120 mm. Roller conveyor units, 2,000 mm, 3,000 mm and 4,000 mm long