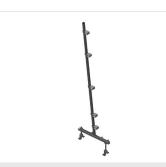

15/08/2025

VERTICAL ROLLER CONVEYORS

Vertical roller conveyor for transportation and storage of window elements

- Stable steel construction
- Expandable using modular system design
- Vertical roller conveyor for smooth transportation and storage of window elements
- Easy handling of window elements
- Every roller conveyor unit is 4,000 mm long
- Roller conveyor divided into three parts
- Plastic slide bars top and bottom
- Three mini-roller conveyors with rubber rollers, diameter 50 mm
- Basic unit without end rack

#### VR 4003 / VERTICAL ROLLER CONVEYORS

- Length 4,000 mm
- Width 900 mm
- Height 2,400 mm
- Support rollers divided into three parts 3 x 120 mm
- Unit height 2,100 mm
- Load 200 kg
- Weight 220 kg

elumatec AG Pinacher Straße, 61 75417 Mühlacker Germany Tel +49 7041-14-184 sales@elumatec.com www.elumatec.com