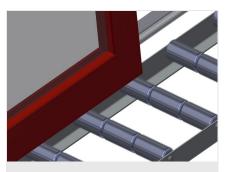

### **TECHNICAL SHEET**

15/08/2025

Vertical roller conveyor VR 4003

Support rollers Rollers throughout, Roller conveyor divided into three parts, 3x 120 mm. Roller conveyor units, 2,000 mm, 3,000 mm and 4,000 mm long

**Mini-roller conveyor** Three mini-roller conveyors with rubber rollers, diameter 50 mm

Back support Rear back support with plastic slide bars, top and bottom

Roller conveyor height adjustment

Lower roller conveyor height can be adjusted by means of adjustable feet