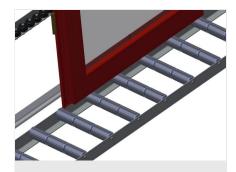

### **TECHNICAL SHEET**

15/08/2025

Vertical roller conveyor VR 4003

Support rollers Rollers throughout, Roller conveyor divided into three parts, 3x 120 mm. Roller conveyor units, 2,000 mm, 3,000 mm and 4,000 mm long

**Mini-roller conveyor** Three mini-roller conveyors with rubber rollers, diameter 50 mm

Back support Rear back support with plastic slide bars, top and bottom

Roller conveyor height adjustment

Lower roller conveyor height can be adjusted by means of adjustable feet