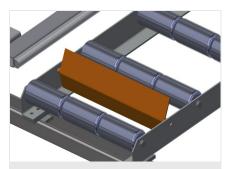

**Mini-roller conveyor** Three mini-roller conveyors with rubber rollers, diameter 50 mm

Back support Rear back support with plastic slide bars, top and bottom

Roller conveyor height adjustment

Lower roller conveyor height can be adjusted by means of adjustable feet

Profile protectors Profile protectors for support rollers 3x 120 mm (Alum./33 x and Alum./48 x). Support rollers covered with protective tubing

elumatec AG Pinacher Straße, 61 75417 Mühlacker Germany Tel +49 7041-14-184 sales@elumatec.com www.elumatec.com