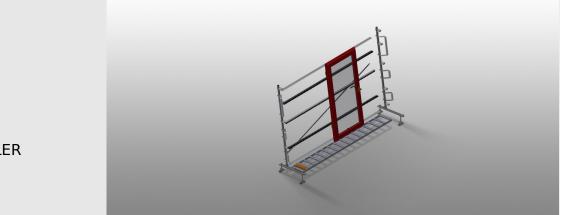

15/08/2025

VERTICAL ROLLER CONVEYORS

Vertical roller conveyor for transportation and storage of window elements

- Stable steel construction
- Expandable using modular system design
- Vertical roller conveyor for smooth transportation and storage of window elements
- Easy handling of window elements
- Every roller conveyor unit is 4,000 mm long
- Roller conveyor divided into three parts
- Plastic slide bars top and bottom
- Three mini-roller conveyors with rubber rollers, diameter 50 mm
- Basic unit without end rack

### **TECHNICAL SHEET**

15/08/2025

Vertical roller conveyor VR 4003

Support rollers Rollers throughout, Roller conveyor divided into three parts, 3x 120 mm. Roller conveyor units, 2,000 mm, 3,000 mm and 4,000 mm long