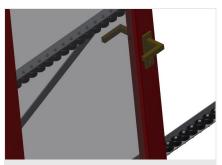

Profile protectors Profile protectors for support rollers 3x 120 mm (Alum./33 x and Alum./48 x). Support rollers covered with protective tubing

elumatec AG Pinacher Straße, 61 75417 Mühlacker Germany Tel +49 7041-14-184 sales@elumatec.com www.elumatec.com

### **TECHNICAL SHEET**

15/08/2025

Mini-roller conveyor height adjustment Mini-roller conveyor height is adjustable

End rack End rack is mandatory at end of line

End stop End stop Rb = 3x 120 mm

Additional mini-roller conveyors