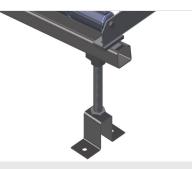

**Mini-roller conveyor** Three mini-roller conveyors with rubber rollers, diameter 50 mm

Back support Rear back support with plastic slide bars, top and bottom

Roller conveyor height adjustment

Lower roller conveyor height can be adjusted by means of adjustable feet