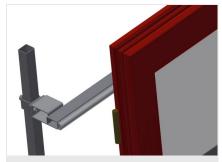

15/08/2025

VERTICAL ROLLER CONVEYORS

Vertical roller conveyor for transportation and storage of window elements

- Stable steel construction
- Expandable using modular system design
- Vertical roller conveyor for smooth transportation and storage of window elements
- Easy handling of window elements
- Every roller conveyor unit is 4,000 mm long
- Roller conveyor divided into three parts
- Plastic slide bars top and bottom
- Three mini-roller conveyors with rubber rollers, diameter 50 mm
- Basic unit without end rack

**Mini-roller conveyor** Three mini-roller conveyors with rubber rollers, diameter 50 mm

Back support Rear back support with plastic slide bars, top and bottom

Roller conveyor height adjustment

Lower roller conveyor height can be adjusted by means of adjustable feet