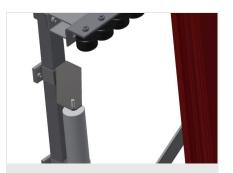

### **TECHNICAL SHEET**

15/08/2025

Mini-roller conveyor height adjustment Mini-roller conveyor height is adjustable

End rack End rack is mandatory at end of line

End stop End stop Rb = 3x 120 mm

Additional mini-roller conveyors