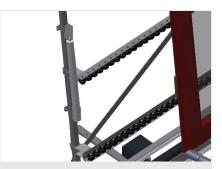

The right to make technical alterations is reserved.

1

15/08/2025

Vertical roller conveyor VR 4003 F

**Support rollers** 

Rollers throughout, Roller conveyor divided into three parts, 3x 120 mm. Roller conveyor units, 2,000 mm, 3,000 mm and 4,000 mm long