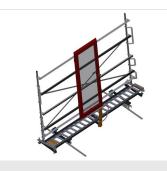

The right to make technical alterations is reserved.

1

15/08/2025

Vertical roller conveyor VR 4003 F

**Support rollers** 

Rollers throughout, Roller conveyor divided into three parts, 3x 120 mm. Roller conveyor units, 2,000 mm, 3,000 mm and 4,000 mm long

Mini-roller conveyor

Three mini-roller conveyors with rubber rollers, diameter 50 mm

**Back support** 

Rear back support with plastic slide bars, top and bottom