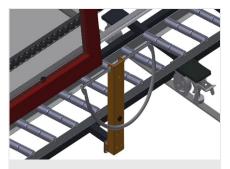

#### Grip

Grip makes pushing the roller conveyor on the rails easy

### **Mobility unit**

Mobility unit with flanged rollers and fixing brake

elumatec AG Pinacher Straße, 61 75417 Mühlacker Germany Tel +49 7041-14-184 sales@elumatec.com www.elumatec.com The right to make technical alterations is reserved.