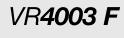

# VERTICAL ROLLER CONVEYORS

Vertical roller conveyor for transportation of window elements

- Stable steel construction
- Vertical roller conveyor for smooth transportation to the next work task as well as for transportation to storage and sorting of the finished windows
- Easy handling of window elements
- Every roller conveyor unit is 4,000 mm long
- Plastic slide bars top and bottom
- Three mini-roller conveyors with rubber rollers, diameter 50 mm
- Basic unit with end rack
- Vertical roller conveyor on rails with flanged rollers, mobile

### VR 4003 F / VERTICAL ROLLER CONVEYORS

- Length 4,000 mm
- Width 1,000 mm
- Height 2,490 mm
- Support rollers divided into three parts 3 x 120 mm
- Unit height 2,100 mm
- Load 200 kg
- Weight 200 kg