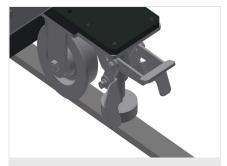

15/08/2025

Rails

Rails, 2.0 m, left and right

**End stop** 

End stop Rb = 3x 120 mm

Lead-in rollers

Protective rollers for beginning or end of roller conveyor