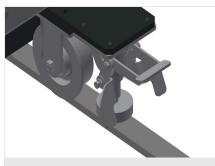

#### Grip

Grip makes pushing the roller conveyor on the rails easy

### **Mobility unit**

Mobility unit with flanged rollers and fixing brake

elumatec AG Pinacher Straße, 61 75417 Mühlacker Germany Tel +49 7041-14-184 sales@elumatec.com www.elumatec.com The right to make technical alterations is reserved.