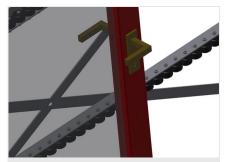

The right to make technical alterations is reserved.

1

15/08/2025

Vertical roller conveyor VR 4003 F

**Support rollers** 

Rollers throughout, Roller conveyor divided into three parts, 3x 120 mm. Roller conveyor units, 2,000 mm, 3,000 mm and 4,000 mm long