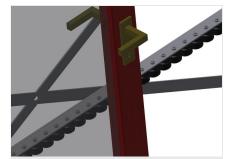

#### **Profile protectors**

Profile protectors for support rollers  $3x\ 120$  mm (Alum./48x and Alum./63 x). Support rollers covered with protective tubing