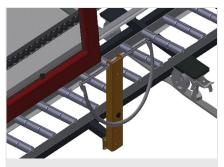

### **TECHNICAL SHEET**

09/09/2025

Vertical roller conveyor with mobility and rotation mechanism VR 4003 DF

Support rollers

Rollers throughout, support roller width 3x 120 mm.Roller conveyor unit, 4,000 mm long

Mini-roller conveyor

Three mini-roller conveyors with rubber rollers, diameter 50 mm

Support

Rear support with plastic slide bars, top and bottom