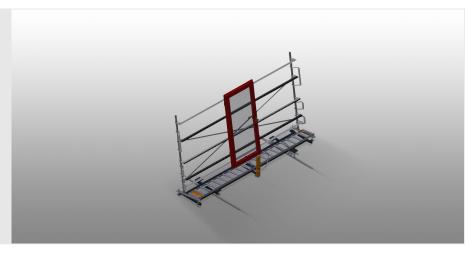

# VERTICAL ROLLER CONVEYORS

- Stable steel construction
- Vertical roller conveyor for smooth transportation to the next work task as well as for transportation to storage and sorting of the finished windows
- Easy handling of window elements
- Every roller conveyor unit is 4,000 mm long
- Plastic slide bars top and bottom
- Three mini-roller conveyors with rubber rollers, diameter 50 mm
- Basic unit with end rack
- Vertical roller conveyor on rails with flanged rollers, mobile
- Roller conveyor can be rotated 360°

### **TECHNICAL SHEET**

09/09/2025

Vertical roller conveyor with mobility and rotation mechanism VR 4003 DF

Support rollers

Rollers throughout, support roller width 3x 120 mm.Roller conveyor unit, 4,000 mm long