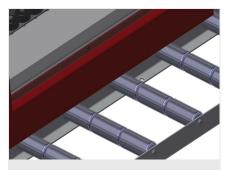

#### **Profile protectors**

Profile protectors for support rollers  $3x\ 120$  mm (Alum./48x and Alum./63 x). Support rollers covered with protective tubing