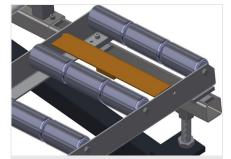

### **TECHNICAL SHEET**

09/09/2025

Vertical roller conveyor with mobility and rotation mechanism VR 4003 DF

Support rollers

Rollers throughout, support roller width 3x 120 mm.Roller conveyor unit, 4,000 mm long

Mini-roller conveyor

Three mini-roller conveyors with rubber rollers, diameter 50 mm

Support

Rear support with plastic slide bars, top and bottom