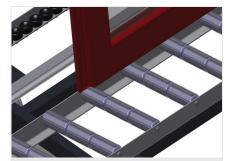

Mini-roller conveyor

Three mini-roller conveyors with rubber rollers, diameter 50 mm

Support

Rear support with plastic slide bars, top and bottom

# Additional mini-roller conveyors

Additional mini-roller conveyors with rubber rollers top/bottom