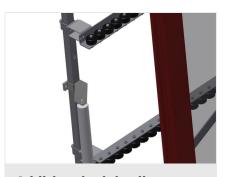

rs with rubber rollers, diameter 50 mm



Support

Rear support with plastic slide bars, top and bottom



#### Grip

Grip makes pushing the roller conveyor on the rails easy



#### **Mobility unit**

Mobility unit with flanged rollers and fixing brake



elumatec AG Pinacher Straße, 61 75417 Mühlacker Germany Tel +49 7041-14-184 sales@elumatec.com www.elumatec.com The right to make technical alterations is reserved.

# **elumatec**

## **TECHNICAL SHEET**

09/09/2025



Rails

Rails, 2.0 m, left and right



**End stop** 

End stop Rb=3x120 mm for VR



Lead-in rollers

Protective rollers for beginning or end of roller conveyor



#### **Profile protectors**

Profile protectors for support rollers  $3x\ 120$  mm (Alum./48x and Alum./63 x). Support rollers covered with protective tubing



# Additional mini-roller conveyors

Additional mini-roller conveyors with rubber rollers top/bottom





### **TECHNICAL SHEET**

09/09/2025

#### VR 4003 DF / VERTICAL ROLLER CONVEYORS

- Length 4,000 mm
- Width 1,000 mm
- Height 2,490 mm
- Support rollers divided into three parts 3 x 120 mm
- Unit height 2,100 mm
- Load 200 kg
- Weight 240 kg