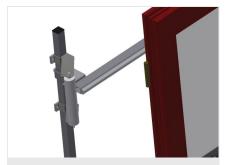

ller conveyors with rubber rollers, diameter 50 mm
- Basic unit with end rack
- Vertical roller conveyor on rails with flanged rollers, mobile
- Roller conveyor can be rotated 360°

#### **Options**

- Rail, 2.0 m, left and right
- End stop for VR
- Lead-in roller for VR
- Profile protectors for support rollers (Alum.)

elumatec AG Pinacher Straße, 61 75417 Mühlacker Germany Tel +49 7041-14-184 sales@elumatec.com

The right to make technical alterations is reserved.

1

# **elumatec**

### **TECHNICAL SHEET**

09/09/2025



Vertical roller conveyor with mobility and rotation mechanism VR 4003 DF



Support rollers

Rollers throughout, support roller width 3x 120 mm.Roller conveyor unit, 4,000 mm long



Mini-roller conveyor

Three mini-roller conveyors with rubber rollers, diameter 50 mm



Support

Rear support with plastic slide bars, top and bottom



#### Grip

Grip makes pushing the roller conveyor on the rails easy



#### **Mobility unit**

Mobility unit with flanged rollers and fixing brake



elumatec AG Pinacher Straße, 61 75417 Mühlacker Germany Tel +49 7041-14-184 sales@elumatec.com www.elumatec.com The right to make technical alterations is reserved.

# **elumatec**

## **TECHNICAL SHEET**

09/09/2025



Rails

Rails, 2.0 m, left and right



**End stop** 

End stop Rb=3x120 mm for VR



Lead-in rollers

Protective rollers for beginning or end of roller conveyor



#### **Profile protectors**

Profile protectors for support rollers  $3x\ 120$  mm (Alum./48x and Alum./63 x). Support rollers covered with protective tubing



# Additional mini-roller conveyors

Ad