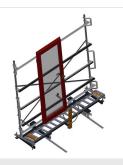

15/08/2025

Vertical roller conveyor for transportation of window elements

- Stable steel construction
- Vertical roller conveyor for smooth transportation to the next work task as well as for transportation to storage and sorting of the finished windows
- Easy handling of window elements
- Every roller conveyor unit is 4,000 mm long
- Plastic slide bars top and bottom
- Three mini-roller conveyors with rubber rollers, diameter 50 mm
- Basic unit with end rack
- Vertical roller conveyor on rails with flanged rollers, mobile

### **TECHNICAL SHEET**

15/08/2025

Vertical roller conveyor VR 4000 F

Support rollers Rollers throughout, support roller width 200 mm.Roller conveyor units, 2,000 mm,3,000 mm and 4,000 mm long

**Mini-roller conveyor** Three mini-roller conveyors with rubber rollers, diameter 50 mm