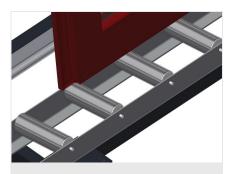

### **TECHNICAL SHEET**

15/08/2025

Vertical roller conveyor VR 4000 F

Support rollers Rollers throughout, support roller width 200 mm.Roller conveyor units, 2,000 mm,3,000 mm and 4,000 mm long

**Mini-roller conveyor** Three mini-roller conveyors with rubber rollers, diameter 50 mm

**Lead-in rollers** Protective rollers for beginning or end of roller conveyor L = 500 mm (pair) L = 250 mm (pair)

Additional mini-roller conveyors Additional mini-roller conveyors with rubber rollers top/bottom