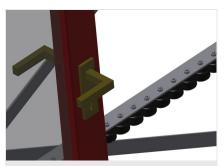

Back support Rear back support with plastic slide bars, top and bottom

Grip Grip makes pushing the roller conveyor on the rails easy

Mobility unit Mobility unit with flanged rollers and fixing brake

elumatec AG Pinacher Straße, 61 75417 Mühlacker Germany Tel +49 7041-14-184 sales@elumatec.com www.elumatec.com