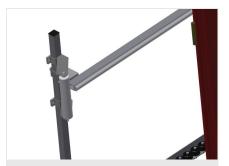

### **TECHNICAL SHEET**

15/08/2025

Vertical roller conveyor VR 4000 F

Support rollers Rollers throughout, support roller width 200 mm.Roller conveyor units, 2,000 mm,3,000 mm and 4,000 mm long

**Mini-roller conveyor** Three mini-roller conveyors with rubber rollers, diameter 50 mm

Back support Rear back support with plastic slide bars, top and bottom

Grip Grip makes pushing the roller conveyor on the rails easy

Mobility unit Mobility unit with flanged rollers and fixing brake

elumatec AG Pinacher Straße, 61 75417 Mühlacker Germany Tel +49 7041-14-184 sales@elumatec.com www.elumatec.com