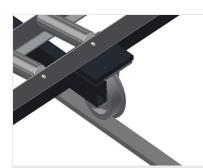

### **TECHNICAL SHEET**

15/08/2025

**Rails** Rails, 2.0 m, left and right

End stop End stop Rb = 200 mm

Profile protectors Profile protectors for support rollers 200 mm (Alum./11 x, Alum./16 x and Alum./21 x). Support rollers covered with protective tubing