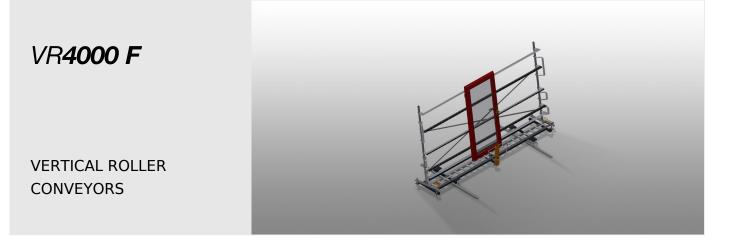

15/08/2025

Vertical roller conveyor for transportation of window elements

- Stable steel construction
- Vertical roller conveyor for smooth transportation to the next work task as well as for transportation to storage and sorting of the finished windows
- Easy handling of window elements
- Every roller conveyor unit is 4,000 mm long
- Plastic slide bars top and bottom
- Three mini-roller conveyors with rubber rollers, diameter 50 mm
- Basic unit with end rack
- Vertical roller conveyor on rails with flanged rollers, mobile

elumatec AG Pinacher Straße, 61 75417 Mühlacker Germany Tel +49 7041-14-184 sales@elumatec.com www.elumatec.com

VR 4000 F / VERTICAL ROLLER CONVEYORS

- Length 4,000 mm
- Width 1,000 mm
- Height 2,490 mm
- Support roller width 200 mm
- Unit height 2,100 mm
- Load 200 kg
- Weight 200 kg