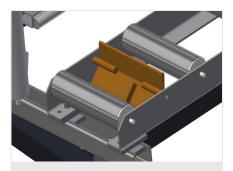

15/08/2025

Vertical roller conveyor for transportation of window elements

- Stable steel construction
- Vertical roller conveyor for smooth transportation to the next work task as well as for transportation to storage and sorting of the finished windows
- Easy handling of window elements
- Every roller conveyor unit is 4,000 mm long
- Plastic slide bars top and bottom
- Three mini-roller conveyors with rubber rollers, diameter 50 mm
- Basic unit with end rack
- Vertical roller conveyor on rails with flanged rollers, mobile

### **TECHNICAL SHEET**

15/08/2025

Vertical roller conveyor VR 4000 F

Support rollers Rollers throughout, support roller width 200 mm.Roller conveyor units, 2,000 mm,3,000 mm and 4,000 mm long

**Mini-roller conveyor** Three mini-roller conveyors with rubber rollers, diameter 50 mm