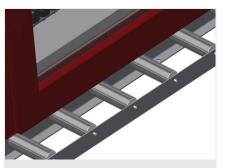

### **TECHNICAL SHEET**

15/08/2025

**Rails** Rails, 2.0 m, left and right

End stop End stop Rb = 200 mm

Profile protectors Profile protectors for support rollers 200 mm (Alum./11 x, Alum./16 x and Alum./21 x). Support rollers covered with protective tubing