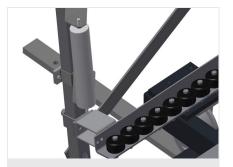

Back support Rear back support with plastic slide bars, top and bottom

Grip Grip makes pushing the roller conveyor on the rails easy

Mobility unit Mobility unit with flanged rollers and fixing brake

elumatec AG Pinacher Straße, 61 75417 Mühlacker Germany Tel +49 7041-14-184 sales@elumatec.com www.elumatec.com