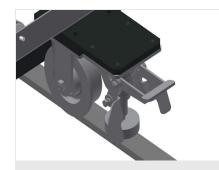

Back support Rear back support with plastic slide bars, top and bottom

Grip Grip makes pushing the roller conveyor on the rails easy

Mobility unit Mobility unit with flanged rollers and fixing brake

elumatec AG Pinacher Straße, 61 75417 Mühlacker Germany Tel +49 7041-14-184 sales@elumatec.com www.elumatec.com