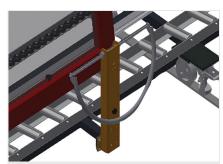

Back support Rear back support with plastic slide bars, top and bottom

Grip Grip makes pushing the roller conveyor on the rails easy

Mobility unit Mobility unit with flanged rollers and fixing brake

elumatec AG Pinacher Straße, 61 75417 Mühlacker Germany Tel +49 7041-14-184 sales@elumatec.com www.elumatec.com