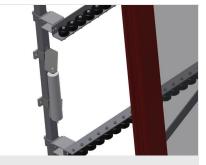

Back support Rear back support with plastic slide bars, top and bottom

Grip Grip makes pushing the roller conveyor on the rails easy

Mobility unit Mobility unit with flanged rollers and fixing brake

elumatec AG Pinacher Straße, 61 75417 Mühlacker Germany Tel +49 7041-14-184 sales@elumatec.com www.elumatec.com