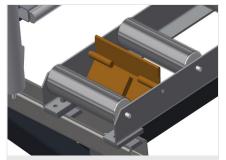

# VERTICAL ROLLER CONVEYORS

- Stable steel construction
- Vertical roller conveyor for smooth transportation to the next work task as well as for transportation to storage and sorting of the finished windows
- Easy handling of window elements
- Every roller conveyor unit is 4,000 mm long
- Plastic slide bars top and bottom
- Three mini-roller conveyors with rubber rollers, diameter 50 mm
- Basic unit with end rack
- Vertical roller conveyor on rails with flanged rollers, mobile
- Roller conveyor can be rotated 360°

Mini-roller conveyor

Three mini-roller conveyors with rubber rollers, diameter 50 mm

Support

Rear support with plastic slide bars, top and bottom