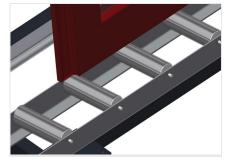

### **TECHNICAL SHEET**

08/09/2025

Vertical roller conveyor with mobility and rotation mechanism VR 4000 DF

**Support rollers** 

Rollers throughout, support roller width, 200 mmRoller conveyor unit, 4,000 mm long

Mini-roller conveyor

Three mini-roller conveyors with rubber rollers, diameter 50 mm

Support

Rear support with plastic slide bars, top and bottom