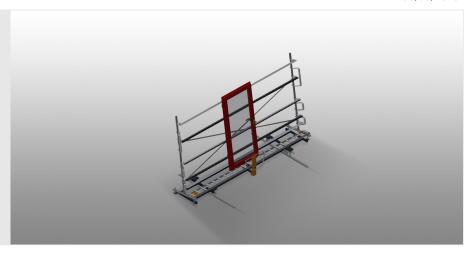

# VERTICAL ROLLER CONVEYORS

- Stable steel construction
- Vertical roller conveyor for smooth transportation to the next work task as well as for transportation to storage and sorting of the finished windows
- Easy handling of window elements
- Every roller conveyor unit is 4,000 mm long
- Plastic slide bars top and bottom
- Three mini-roller conveyors with rubber rollers, diameter 50 mm
- Basic unit with end rack
- Vertical roller conveyor on rails with flanged rollers, mobile
- Roller conveyor can be rotated 360°

#### VR 4000 DF / VERTICAL ROLLER CONVEYORS

- Length 4,000 mm
- Width 1,000 mm
- Height 2,490 mm
- Support roller width 200 mm
- Unit height 2,100 mm
- Load 200 kg
- Weight 220 kg