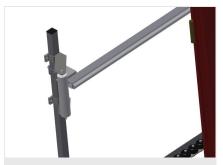

### **TECHNICAL SHEET**

08/09/2025

Vertical roller conveyor with mobility and rotation mechanism VR 4000 DF

**Support rollers** 

Rollers throughout, support roller width, 200 mmRoller conveyor unit, 4,000 mm long

#### Grip

Grip makes pushing the roller conveyor on the rails easy