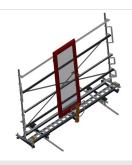

# VERTICAL ROLLER CONVEYORS

- Stable steel construction
- Vertical roller conveyor for smooth transportation to the next work task as well as for transportation to storage and sorting of the finished windows
- Easy handling of window elements
- Every roller conveyor unit is 4,000 mm long
- Plastic slide bars top and bottom
- Three mini-roller conveyors with rubber rollers, diameter 50 mm
- Basic unit with end rack
- Vertical roller conveyor on rails with flanged rollers, mobile
- Roller conveyor can be rotated 360°

### **TECHNICAL SHEET**

08/09/2025

Vertical roller conveyor with mobility and rotation mechanism VR 4000 DF

**Support rollers** 

Rollers throughout, support roller width, 200 mmRoller conveyor unit, 4,000 mm long