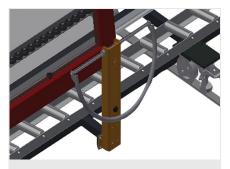

Mini-roller conveyor

Three mini-roller conveyors with rubber rollers, diameter 50 mm

Support

Rear support with plastic slide bars, top and bottom