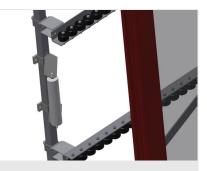

### **TECHNICAL SHEET**

08/09/2025

Vertical roller conveyor with mobility and rotation mechanism VR 4000 DF

**Support rollers** 

Rollers throughout, support roller width, 200 mmRoller conveyor unit, 4,000 mm long

#### **Mobility unit**

Mobility unit with flanged rollers and fixing brake

Tel +49 7041-14-184 sales@elumatec.com www.elumatec.com The right to make technical alterations is reserved.