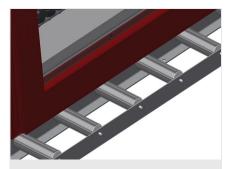

### **TECHNICAL SHEET**

08/09/2025

Vertical roller conveyor with mobility and rotation mechanism VR 4000 DF

**Support rollers** 

Rollers throughout, support roller width, 200 mmRoller conveyor unit, 4,000 mm long