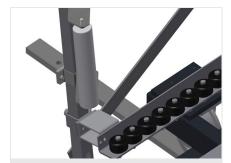

#### Grip

Grip makes pushing the roller conveyor on the rails easy

#### **Mobility unit**

Mobility unit with flanged rollers and fixing brake

Tel +49 7041-14-184 sales@elumatec.com www.elumatec.com The right to make technical alterations is reserved.