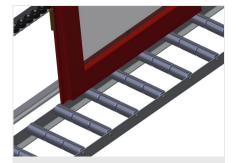

Vertical roller conveyor VR 3003

**Support rollers** 

Rollers throughout, Roller conveyor divided into three parts, 3x 120 mm. Roller conveyor units, 2,000 mm, 3,000 mm and 4,000 mm long

Mini-roller conveyor

Three mini-roller conveyors with rubber rollers, diameter 50 mm

**Back support** 

Rear back support with plastic slide bars, top and bottom