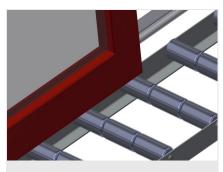

Vertical roller conveyor VR 3003

**Support rollers** 

Rollers throughout, Roller conveyor divided into three parts, 3x 120 mm. Roller conveyor units, 2,000 mm, 3,000 mm and 4,000 mm long

Mini-roller conveyor