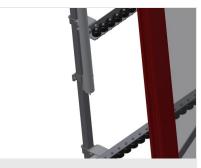

15/08/2025

Mini-roller conveyor height adjustment

Mini-roller conveyor height is adjustable

**End rack** 

End rack is mandatory at end of line

**End stop** 

End stop Rb = 3x 120 mm

Lead-in rollers