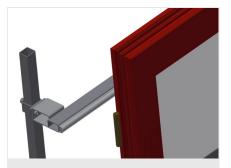

Vertical roller conveyor VR 3003

**Support rollers** 

Rollers throughout, Roller conveyor divided into three parts, 3x 120 mm. Roller conveyor units, 2,000 mm, 3,000 mm and 4,000 mm long

Mini-roller conveyor

Three mini-roller conveyors with rubber rollers, diameter 50 mm

**Back support** 

Rear back support with plastic slide bars, top and bottom