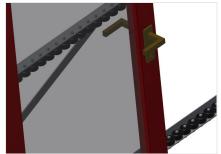

#### **Profile protectors**

Profile protectors for support rollers 3x 120 mm (Alum./33 x and Alum./48 x). Support rollers covered with protective tubing

Tel +49 7041-14-184 sales@elumatec.com www.elumatec.com The right to make technical alterations is reserved.