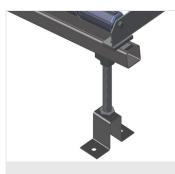

# Roller conveyor height adjustment

Lower roller conveyor height can be adjusted by means of adjustable feet