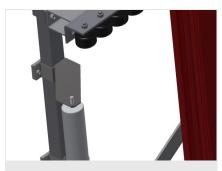

15/08/2025

Mini-roller conveyor height adjustment

Mini-roller conveyor height is adjustable

**End rack** 

End rack is mandatory at end of line

**End stop** 

End stop Rb = 3x 120 mm

Lead-in rollers