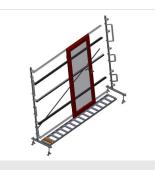

15/08/2025

Vertical roller conveyor for transportation and storage of window elements

- Stable steel construction
- Expandable using modular system design
- Vertical roller conveyor for smooth transportation and storage of window elements
- Easy handling of window elements
- Every roller conveyor unit is 3,000 mm long
- Roller conveyor divided into three parts
- Plastic slide bars top and bottom
- Three mini-roller conveyors with rubber rollers, diameter 50 mm
- Basic unit without end rack

#### VR 3003 / VERTICAL ROLLER CONVEYORS

- Length 3,000 mm
- Width 900 mm
- Height 2,400 mm
- Support rollers divided into three parts 3 x 120 mm
- Unit height 2,100 mm
- Load 200 kg
- Weight 120 kg