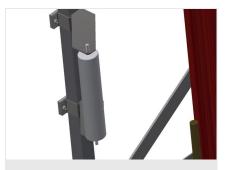

# Roller conveyor height adjustment

Lower roller conveyor height can be adjusted by means of adjustable feet