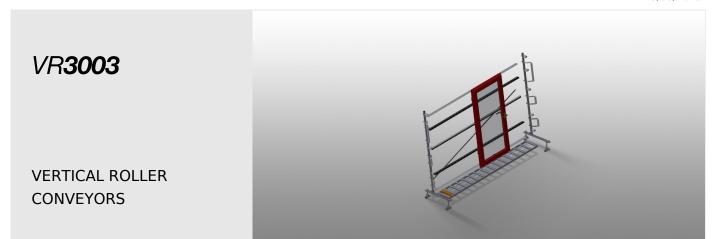

15/08/2025

Vertical roller conveyor for transportation and storage of window elements

- Stable steel construction
- Expandable using modular system design
- Vertical roller conveyor for smooth transportation and storage of window elements
- Easy handling of window elements
- Every roller conveyor unit is 3,000 mm long
- Roller conveyor divided into three parts
- Plastic slide bars top and bottom
- Three mini-roller conveyors with rubber rollers, diameter 50 mm
- Basic unit without end rack

#### VR 3003 / VERTICAL ROLLER CONVEYORS

- Length 3,000 mm
- Width 900 mm
- Height 2,400 mm
- Support rollers divided into three parts 3 x 120 mm
- Unit height 2,100 mm
- Load 200 kg
- Weight 120 kg