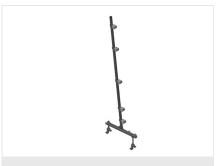

15/08/2025

Vertical roller conveyor for transportation and storage of window elements

- Stable steel construction
- Expandable using modular system design
- Vertical roller conveyor for smooth transportation and storage of window elements
- Easy handling of window elements
- Every roller conveyor unit is 3,000 mm long
- Roller conveyor divided into three parts
- Plastic slide bars top and bottom
- Three mini-roller conveyors with rubber rollers, diameter 50 mm
- Basic unit without end rack

#### VR 3003 / VERTICAL ROLLER CONVEYORS

- Length 3,000 mm
- Width 900 mm
- Height 2,400 mm
- Support rollers divided into three parts 3 x 120 mm
- Unit height 2,100 mm
- Load 200 kg
- Weight 120 kg