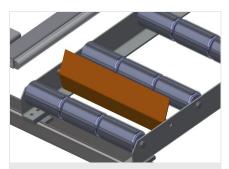

Vertical roller conveyor VR 3003

**Support rollers** 

Rollers throughout, Roller conveyor divided into three parts, 3x 120 mm. Roller conveyor units, 2,000 mm, 3,000 mm and 4,000 mm long

Mini-roller conveyor

Three mini-roller conveyors with rubber rollers, diameter 50 mm

**Back support** 

Rear back support with plastic slide bars, top and bottom