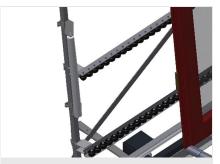

The right to make technical alterations is reserved.

1

15/08/2025

Vertical roller conveyor VR 3003 F

**Support rollers** 

Rollers throughout, Roller conveyor divided into three parts, 3x 120 mm. Roller conveyor units, 2,000 mm, 3,000 mm and 4,000 mm long

Mini-roller conveyor

Three mini-roller conveyors with rubber rollers, diameter 50 mm

**Back support** 

Rear back support with plastic slide bars, top and bottom