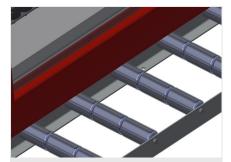

The right to make technical alterations is reserved.

1

15/08/2025

Vertical roller conveyor VR 3003 F

**Support rollers** 

Rollers throughout, Roller conveyor divided into three parts, 3x 120 mm. Roller conveyor units, 2,000 mm, 3,000 mm and 4,000 mm long