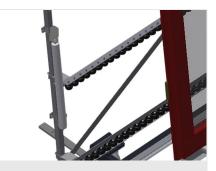

The right to make technical alterations is reserved.

1

15/08/2025

Vertical roller conveyor VR 3003 F

**Support rollers** 

Rollers throughout, Roller conveyor divided into three parts, 3x 120 mm. Roller conveyor units, 2,000 mm, 3,000 mm and 4,000 mm long

Mini-roller conveyor

Three mini-roller conveyors with rubber rollers, diameter 50 mm

**Back support** 

Rear back support with plastic slide bars, top and bottom