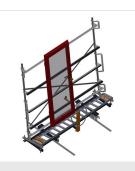

The right to make technical alterations is reserved.

1

15/08/2025

Vertical roller conveyor VR 3003 F

**Support rollers** 

Rollers throughout, Roller conveyor divided into three parts, 3x 120 mm. Roller conveyor units, 2,000 mm, 3,000 mm and 4,000 mm long

Mini-roller conveyor

Three mini-roller conveyors with rubber rollers, diameter 50 mm

**Back support** 

Rear back support with plastic slide bars, top and bottom