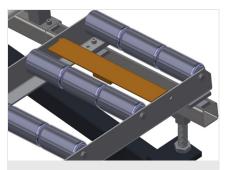

The right to make technical alterations is reserved.

1

15/08/2025

Vertical roller conveyor VR 3003 F

**Support rollers** 

Rollers throughout, Roller conveyor divided into three parts, 3x 120 mm. Roller conveyor units, 2,000 mm, 3,000 mm and 4,000 mm long