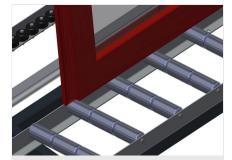

### **Profile protectors**

Profile protectors for support rollers  $3x\ 120$  mm (Alum./33 x and Alum./48 x). Support rollers covered with protective tubing