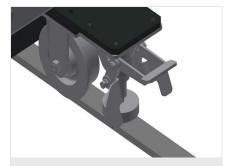

l roller conveyor on rails with flanged rollers, mobile

#### **Options**

- Rail, 2.0 m, left and right
- End stop for VR
- Lead-in roller for VR
- Profile protectors for support rollers (Alum.)

elumatec AG Pinacher Straße, 61 75417 Mühlacker Germany Tel +49 7041-14-184 sales@elumatec.com

The right to make technical alterations is reserved.

1



15/08/2025



Vertical roller conveyor VR 3003 F



**Support rollers** 

Rollers throughout, Roller conveyor divided into three parts, 3x 120 mm. Roller conveyor units, 2,000 mm, 3,000 mm and 4,000 mm long



Mini-roller conveyor

Three mini-roller conveyors with rubber rollers, diameter 50 mm



**Back support** 

Rear back support with plastic slide bars, top and bottom



#### Grip

Grip makes pushing the roller conveyor on the rails easy



#### **Mobility unit**

Mobility unit with flanged rollers and fixing brake



elumatec AG Pinacher Straße, 61 75417 Mühlacker Germany Tel +49 7041-14-184 sales@elumatec.com www.elumatec.com The right to make technical alterations is reserved.



15/08/2025



**End stop** 

End stop Rb = 3x 120 mm



#### Lead-in rollers

Protective rollers for beginning or end of roller conveyor L = 500 mm (pair) L = 250 mm (pair)



### **Profile protectors**

Profile protectors for support rollers  $3x\ 120$  mm (Alum./33 x and Alum./48 x). Support rollers covered with protective tubing



# Additional mini-roller conveyors

Additional mini-roller conveyors with rubber rollers top/bottom



elumatec AG Pinacher Straße, 61 75417 Mühlacker Germany Tel +49 7041-14-184 sales@elumatec.com www.elumatec.com