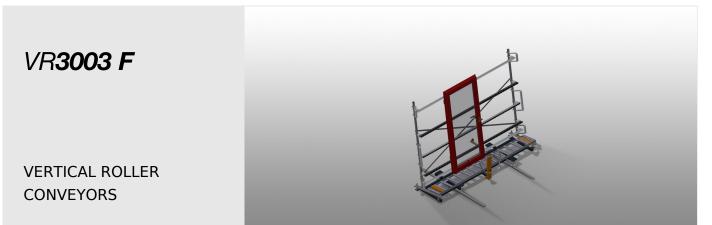

15/08/2025

Vertical roller conveyor for transportation of window elements

- Stable steel construction
- Vertical roller conveyor for smooth transportation to the next work task as well as for transportation to storage and sorting of the finished windows
- Easy handling of window elements
- Every roller conveyor unit is 3,000 mm long
- Plastic slide bars top and bottom
- Three mini-roller conveyors with rubber rollers, diameter 50 mm
- Basic unit with end rack
- Vertical roller conveyor on rails with flanged rollers, mobile

#### VR 3003 F / VERTICAL ROLLER CONVEYORS

- Length 3,000 mm
- Width 1,000 mm
- Height 2,490 mm
- Support rollers divided into three parts 3 x 120 mm
- Unit height 2,100 mm
- Load 200 kg
- Weight 180 kg