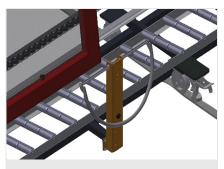

### **TECHNICAL SHEET**

09/09/2025

Vertical roller conveyor with mobility and rotation mechanism VR 3003 DF

**Support rollers** 

Rollers throughout, support roller width 3x 120 mm. Roller conveyor unit, 3,000 mm

#### Grip

Grip makes pushing the roller conveyor on the rails easy

### **Mobility unit**

Mobility unit with flanged rollers and fixing brake

elumatec AG Pinacher Straße, 61 75417 Mühlacker Germany Tel +49 7041-14-184 sales@elumatec.com www.elumatec.com The right to make technical alterations is reserved.