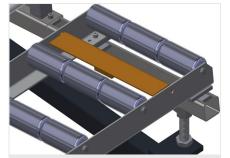

#### **Profile protectors**

Profile protectors for support rollers  $3x\ 120$  mm (Alum./48 x and Alum./63 x). Support rollers covered with protective tubing

# Additional mini-roller conveyors

Additional mini-roller conveyors with rubber rollers top/bottom