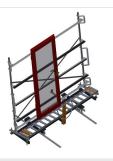

# VR3003 DF **VERTICAL ROLLER**

# **CONVEYORS**

- Stable steel construction
- Vertical roller conveyor for smooth transportation to the next work task as well as for transportation to storage and sorting of the finished windows
- Easy handling of window elements
- Every roller conveyor unit is 3,000 mm long
- Plastic slide bars top and bottom
- Three mini-roller conveyors with rubber rollers, diameter 50 mm
- Basic unit with end rack
- Vertical roller conveyor on rails with flanged rollers, mobile
- Roller conveyor can be rotated 360°

### VR 3003 DF / VERTICAL ROLLER CONVEYORS

- Length 3,000 mm
- Width 1,000 mm
- Height 2,490 mm
- Support rollers divided into three parts 3 x 120 mm
- Unit height 2,100 mm
- Load 200 kg
- Weight 200 kg