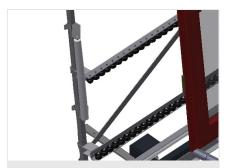

### **TECHNICAL SHEET**

09/09/2025

Vertical roller conveyor with mobility and rotation mechanism VR 3003 DF

**Support rollers** 

Rollers throughout, support roller width 3x 120 mm. Roller conveyor unit, 3,000 mm

Mini-roller conveyor

Three mini-roller conveyors with rubber rollers, diameter 50 mm

Support

Rear support with plastic slide bars, top and bottom

#### Grip

Grip makes pushing the roller conveyor on the rails easy

### **Mobility unit**

Mobility unit with flanged rollers and fixing brake

elumatec AG Pinacher Straße, 61 75417 Mühlacker Germany Tel +49 7041-14-184 sales@elumatec.com www.elumatec.com The right to make technical alterations is reserved.