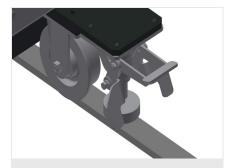

Mini-roller conveyor

Three mini-roller conveyors with rubber rollers, diameter 50 mm

Support

Rear support with plastic slide bars, top and bottom

### **Mobility unit**

Mobility unit with flanged rollers and fixing brake

elumatec AG Pinacher Straße, 61 75417 Mühlacker Germany Tel +49 7041-14-184 sales@elumatec.com www.elumatec.com The right to make technical alterations is reserved.