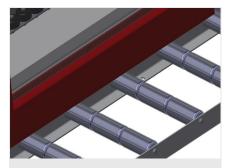

### **TECHNICAL SHEET**

09/09/2025

Vertical roller conveyor with mobility and rotation mechanism VR 3003 DF

**Support rollers** 

Rollers throughout, support roller width 3x 120 mm. Roller conveyor unit, 3,000 mm

Mini-roller conveyor

Three mini-roller conveyors with rubber rollers, diameter 50 mm

Support

Rear support with plastic slide bars, top and bottom