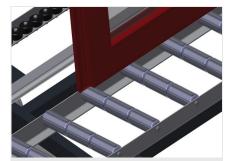

### **TECHNICAL SHEET**

09/09/2025

Vertical roller conveyor with mobility and rotation mechanism VR 3003 DF

**Support rollers** 

Rollers throughout, support roller width 3x 120 mm. Roller conveyor unit, 3,000 mm

Mini-roller conveyor

Three mini-roller conveyors with rubber rollers, diameter 50 mm

Support

Rear support with plastic slide bars, top and bottom