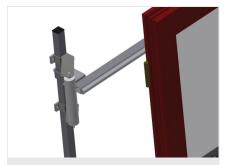

ee mini-roller conveyors with rubber rollers, diameter 50 mm
- Basic unit with end rack
- Vertical roller conveyor on rails with flanged rollers, mobile
- Roller conveyor can be rotated 360°

#### **Options**

- Rail, 2.0 m, left and right
- End stop for VR
- Lead-in roller for VR
- Profile protectors for support rollers (Alum.)

Pinacher Straße, 61 75417 Mühlacker Germany

Tel +49 7041-14-184 sales@elumatec.com www.elumatec.com

The right to make technical alterations is reserved.



### **TECHNICAL SHEET**

09/09/2025



Vertical roller conveyor with mobility and rotation mechanism VR 3003 DF



**Support rollers** 

Rollers throughout, support roller width 3x 120 mm. Roller conveyor unit, 3,000 mm



Mini-roller conveyor

Three mini-roller conveyors with rubber rollers, diameter 50 mm



Support

Rear support with plastic slide bars, top and bottom



#### Grip

Grip makes pushing the roller conveyor on the rails easy



### **Mobility unit**

Mobility unit with flanged rollers and fixing brake

elumatec AG Pinacher Straße, 61 75417 Mühlacker Germany Tel +49 7041-14-184 sales@elumatec.com www.elumatec.com The right to make technical alterations is reserved.

# *elumatec*

### **TECHNICAL SHEET**

09/09/2025



Rails

Rails, 2.0 m, left and right



**End stop** 

End stop Rb = 3x 120 mm for VR



**Lead-in rollers** 

Protective rollers for beginning or end of roller conveyor L = 500 mm (pair) L = 250 mm (pair)



#### **Profile protectors**

Profile protectors for support rollers  $3x\ 120$  mm (Alum./48 x and Alum./63 x). Support rollers covered with protective tubing