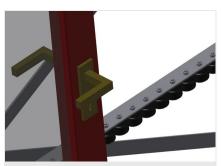

**Mini-roller conveyor** Three mini-roller conveyors with rubber rollers, diameter 50 mm

Support Rear support with plastic slide bars, top and bottom

**Grip** Grip makes pushing the roller conveyor on the rails easy

Additional mini-roller conveyors Additional mini-roller conveyors with rubber rollers top/bottom

Profile protectors Profile protectors for support rollers 200 mm (Alum./16 x). Support rollers covered with protective tubing