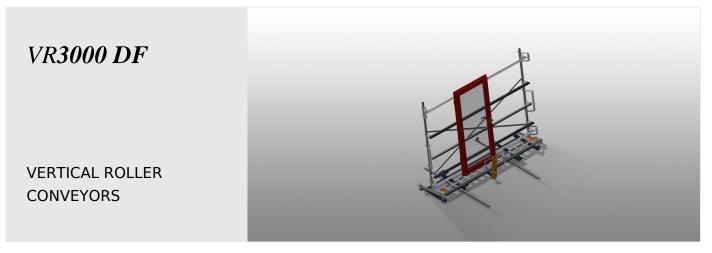

08/09/2025

- Stable steel construction
- Vertical roller conveyor for smooth transportation to the next work task as well as for transportation to storage and sorting of the finished windows
- Easy handling of window elements
- Every roller conveyor unit is 3,000 mm long
- Plastic slide bars top and bottom
- Three mini-roller conveyors with rubber rollers, diameter 50 mm
- Basic unit with end rack
- Vertical roller conveyor on rails with flanged rollers, mobile
- Roller conveyor can be rotated 360°

### **TECHNICAL SHEET**

08/09/2025

Vertical roller conveyor VR 3000 DF with mobility and rotation mechanism

Support rollers Rollers throughout, support roller width, 200 mm. Roller conveyor unit, 3,000 mm long

elumatec AG Pinacher Straße, 61 75417 Mühlacker Germany Tel +49 7041-14-184 sales@elumatec.com www.elumatec.com

- Length 3,000 mm
- Width 1,000 mm
- Height 2,490 mm
- Support roller width 200 mm
- Unit height 2,100 mm
- Load 200 kg
- Weight 180 kg