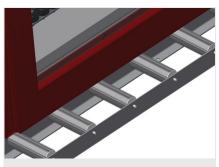

### **TECHNICAL SHEET**

08/09/2025

Vertical roller conveyor VR 3000 DF with mobility and rotation mechanism

Support rollers Rollers throughout, support roller width, 200 mm. Roller conveyor unit, 3,000 mm long