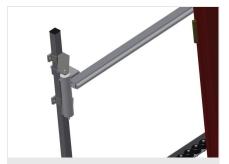

### **TECHNICAL SHEET**

08/09/2025

Vertical roller conveyor VR 3000 DF with mobility and rotation mechanism

Support rollers Rollers throughout, support roller width, 200 mm. Roller conveyor unit, 3,000 mm long

**Mini-roller conveyor** Three mini-roller conveyors with rubber rollers, diameter 50 mm

Support Rear support with plastic slide bars, top and bottom

**Grip** Grip makes pushing the roller conveyor on the rails easy