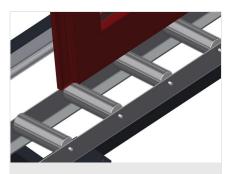

**Mini-roller conveyor** Three mini-roller conveyors with rubber rollers, diameter 50 mm

Support Rear support with plastic slide bars, top and bottom

**Grip** Grip makes pushing the roller conveyor on the rails easy

Mobility unit Mobility unit with flanged rollers and fixing brake

elumatec AG Pinacher Straße, 61 75417 Mühlacker Germany Tel +49 7041-14-184 sales@elumatec.com www.elumatec.com