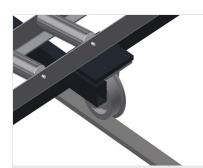

### **TECHNICAL SHEET**

08/09/2025

Vertical roller conveyor VR 3000 DF with mobility and rotation mechanism

Support rollers Rollers throughout, support roller width, 200 mm. Roller conveyor unit, 3,000 mm long