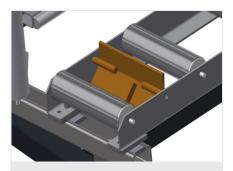

**Mini-roller conveyor** Three mini-roller conveyors with rubber rollers, diameter 50 mm

Support Rear support with plastic slide bars, top and bottom

**Grip** Grip makes pushing the roller conveyor on the rails easy