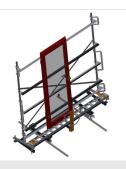

### **TECHNICAL SHEET**

08/09/2025

Vertical roller conveyor VR 3000 DF with mobility and rotation mechanism

Support rollers Rollers throughout, support roller width, 200 mm. Roller conveyor unit, 3,000 mm long

**Mini-roller conveyor** Three mini-roller conveyors with rubber rollers, diameter 50 mm

Support Rear support with plastic slide bars, top and bottom

**Grip** Grip makes pushing the roller conveyor on the rails easy