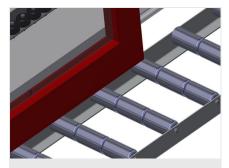

The right to make technical alterations is reserved.

1

15/08/2025

Vertical roller conveyor VR 2003

**Support rollers** 

Rollers throughout, Roller conveyor divided into three parts, 3x 120 mm. Roller conveyor units, 2,000 mm, 3,000 mm and 4,000 mm long