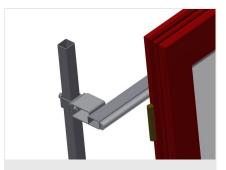

15/08/2025

Vertical roller conveyor for transportation and storage of window elements

- Stable steel construction
- Expandable using modular system design
- Vertical roller conveyor for smooth transportation and storage of window elements
- Easy handling of window elements
- Every roller conveyor unit is 2,000 mm long
- Roller conveyor divided into three parts
- Plastic slide bars top and bottom
- Three mini-roller conveyors with rubber rollers, diameter 50 mm
- Basic unit without end rack

Mini-roller conveyor

Three mini-roller conveyors with rubber rollers, diameter 50 mm

**Back support** 

Rear back support with plastic slide bars, top and bottom

Roller conveyor height adjustment

Lower roller conveyor height can be adjusted by means of adjustable feet