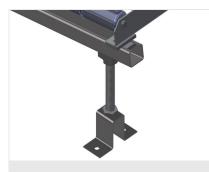

Mini-roller conveyor

Three mini-roller conveyors with rubber rollers, diameter 50 mm

**Back support** 

Rear back support with plastic slide bars, top and bottom

Roller conveyor height adjustment

Lower roller conveyor height can be adjusted by means of adjustable feet