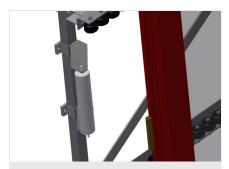

Mini-roller conveyor

Three mini-roller conveyors with rubber rollers, diameter 50 mm

**Back support** 

Rear back support with plastic slide bars, top and bottom

Roller conveyor height adjustment

Lower roller conveyor height can be adjusted by means of adjustable feet

Mini-roller conveyor height adjustment

Mini-roller conveyor height is adjustable

Tel +49 7041-14-184 sales@elumatec.com www.elumatec.com The right to make technical alterations is reserved.

15/08/2025

**End rack** 