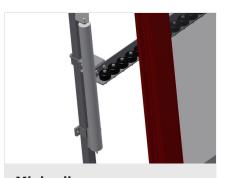

The right to make technical alterations is reserved.

1

15/08/2025

Vertical roller conveyor VR 2003

**Support rollers** 

Rollers throughout, Roller conveyor divided into three parts, 3x 120 mm. Roller conveyor units, 2,000 mm, 3,000 mm and 4,000 mm long

Mini-roller conveyor

Three mini-roller conveyors with rubber rollers, diameter 50 mm

**Back support** 

Rear back support with plastic slide bars, top and bottom

Roller conveyor height adjustment

Lower roller conveyor height can be adjusted by means of adjustable feet