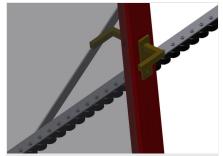

Mini-roller conveyor

Three mini-roller conveyors with rubber rollers, diameter 50 mm

**Back support** 

Rear back support with plastic slide bars, top and bottom

Roller conveyor height adjustment

Lower roller conveyor height can be adjusted by means of adjustable feet

Mini-roller conveyor height adjustment

Mini-roller conveyor height is adjustable

Tel +49 7041-14-184 sales@elumatec.com www.elumatec.com The right to make technical alterations is reserved.

15/08/2025

**End rack** 