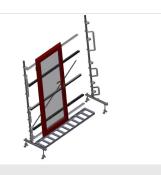

15/08/2025

Vertical roller conveyor for transportation and storage of window elements

- Stable steel construction
- Expandable using modular system design
- Vertical roller conveyor for smooth transportation and storage of window elements
- Easy handling of window elements
- Every roller conveyor unit is 2,000 mm long
- Roller conveyor divided into three parts
- Plastic slide bars top and bottom
- Three mini-roller conveyors with rubber rollers, diameter 50 mm
- Basic unit without end rack

The right to make technical alterations is reserved.

1

15/08/2025

Vertical roller conveyor VR 2003

**Support rollers** 

Rollers throughout, Roller conveyor divided into three parts, 3x 120 mm. Roller conveyor units, 2,000 mm, 3,000 mm and 4,000 mm long

#### VR 2003 / VERTICAL ROLLER CONVEYORS

- Length 2,000 mm
- Width 900 mm
- Height 2,400 mm
- Support rollers divided into three parts 3 x 120 mm
- Unit height 2,100 mm
- Load 200 kg
- Weight 100 kg