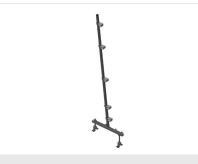

15/08/2025

Vertical roller conveyor for transportation and storage of window elements

- Stable steel construction
- Expandable using modular system design
- Vertical roller conveyor for smooth transportation and storage of window elements
- Easy handling of window elements
- Every roller conveyor unit is 2,000 mm long
- Roller conveyor divided into three parts
- Plastic slide bars top and bottom
- Three mini-roller conveyors with rubber rollers, diameter 50 mm
- Basic unit without end rack

#### VR 2003 / VERTICAL ROLLER CONVEYORS

- Length 2,000 mm
- Width 900 mm
- Height 2,400 mm
- Support rollers divided into three parts 3 x 120 mm
- Unit height 2,100 mm
- Load 200 kg
- Weight 100 kg