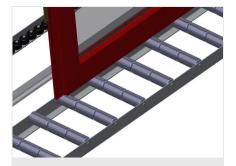

The right to make technical alterations is reserved.

1

15/08/2025

Vertical roller conveyor VR 2003

**Support rollers** 

Rollers throughout, Roller conveyor divided into three parts, 3x 120 mm. Roller conveyor units, 2,000 mm, 3,000 mm and 4,000 mm long

Mini-roller conveyor

Three mini-roller conveyors with rubber rollers, diameter 50 mm

**Back support** 

Rear back support with plastic slide bars, top and bottom

Roller conveyor height adjustment

Lower roller conveyor height can be adjusted by means of adjustable feet