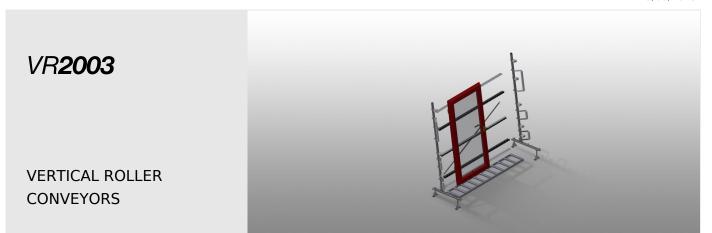

15/08/2025

Vertical roller conveyor for transportation and storage of window elements

- Stable steel construction
- Expandable using modular system design
- Vertical roller conveyor for smooth transportation and storage of window elements
- Easy handling of window elements
- Every roller conveyor unit is 2,000 mm long
- Roller conveyor divided into three parts
- Plastic slide bars top and bottom
- Three mini-roller conveyors with rubber rollers, diameter 50 mm
- Basic unit without end rack

The right to make technical alterations is reserved.

1

15/08/2025

Vertical roller conveyor VR 2003

**Support rollers** 

Rollers throughout, Roller conveyor divided into three parts, 3x 120 mm. Roller conveyor units, 2,000 mm, 3,000 mm and 4,000 mm long

#### VR 2003 / VERTICAL ROLLER CONVEYORS

- Length 2,000 mm
- Width 900 mm
- Height 2,400 mm
- Support rollers divided into three parts 3 x 120 mm
- Unit height 2,100 mm
- Load 200 kg
- Weight 100 kg