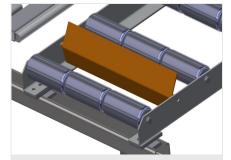

Mini-roller conveyor

Three mini-roller conveyors with rubber rollers, diameter 50 mm

**Back support** 

Rear back support with plastic slide bars, top and bottom

Roller conveyor height adjustment

Lower roller conveyor height can be adjusted by means of adjustable feet

# Additional mini-roller conveyors

Additional mini-roller conveyors with rubber rollers top/bottom

15/08/2025