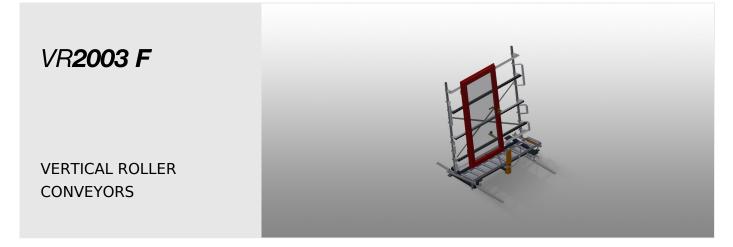

15/08/2025

Vertical roller conveyor for transportation of window elements

- Stable steel construction
- Vertical roller conveyor for smooth transportation to the next work task as well as for transportation to storage and sorting of the finished windows
- Easy handling of window elements
- Every roller conveyor unit is 2,000 mm long
- Plastic slide bars top and bottom
- Three mini-roller conveyors with rubber rollers, diameter 50 mm
- Basic unit with end rack
- Vertical roller conveyor on rails with flanged rollers, mobile

### **TECHNICAL SHEET**

15/08/2025

Vertical roller conveyor VR 2003 F

Support rollers Rollers throughout, Roller conveyor divided into three parts, 3x 120 mm. Roller conveyor units, 2,000 mm, 3,000 mm and 4,000 mm long