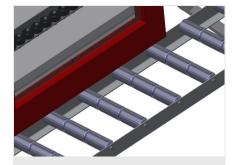

### **TECHNICAL SHEET**

15/08/2025

Vertical roller conveyor VR 2003 F

Support rollers Rollers throughout, Roller conveyor divided into three parts, 3x 120 mm. Roller conveyor units, 2,000 mm, 3,000 mm and 4,000 mm long

Mini-roller conveyor Three mini-roller conveyors with rubber rollers, diameter 50 mm

Back support Rear back support with plastic slide bars, top and bottom

**Grip** Grip makes pushing the roller conveyor on the rails easy