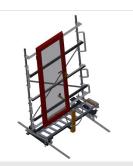

### **TECHNICAL SHEET**

15/08/2025

Vertical roller conveyor VR 2003 F

Support rollers Rollers throughout, Roller conveyor divided into three parts, 3x 120 mm. Roller conveyor units, 2,000 mm, 3,000 mm and 4,000 mm long

Mini-roller conveyor Three mini-roller conveyors with rubber rollers, diameter 50 mm

Back support Rear back support with plastic slide bars, top and bottom

**Grip** Grip makes pushing the roller conveyor on the rails easy