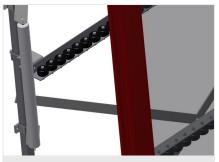

### **TECHNICAL SHEET**

15/08/2025

**Rails** Rails, 2.0 m, left and right

End stop End stop Rb = 3x 120 mm

**Lead-in rollers** Protective rollers for beginning or end of roller conveyor L = 500 mm (pair) L = 250 mm (pair)

Profile protectors Profile protectors for support rollers 3x 120 mm (Alum./33 x and Alum./48 x). Support rollers covered with protective tubing

Additional mini-roller conveyors Additional mini-roller conveyors with rubber rollers top/bottom