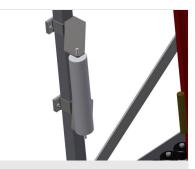

Mini-roller conveyor Three mini-roller conveyors with rubber rollers, diameter 50 mm

Back support Rear back support with plastic slide bars, top and bottom

**Grip** Grip makes pushing the roller conveyor on the rails easy

Mobility unit Mobility unit with flanged rollers and fixing brake

elumatec AG Pinacher Straße, 61 75417 Mühlacker Germany Tel +49 7041-14-184 sales@elumatec.com www.elumatec.com