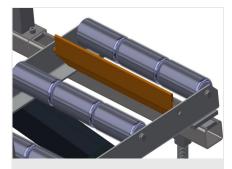

15/08/2025

Vertical roller conveyor for transportation of window elements

- Stable steel construction
- Vertical roller conveyor for smooth transportation to the next work task as well as for transportation to storage and sorting of the finished windows
- Easy handling of window elements
- Every roller conveyor unit is 2,000 mm long
- Plastic slide bars top and bottom
- Three mini-roller conveyors with rubber rollers, diameter 50 mm
- Basic unit with end rack
- Vertical roller conveyor on rails with flanged rollers, mobile

### **TECHNICAL SHEET**

15/08/2025

Vertical roller conveyor VR 2003 F

Support rollers Rollers throughout, Roller conveyor divided into three parts, 3x 120 mm. Roller conveyor units, 2,000 mm, 3,000 mm and 4,000 mm long