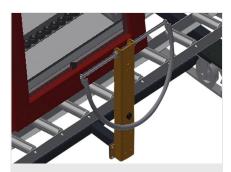

Mini-roller conveyor Three mini-roller conveyors with rubber rollers, diameter 50 mm

Back support Rear back support with plastic slide bars, top and bottom

**Grip** Grip makes pushing the roller conveyor on the rails easy