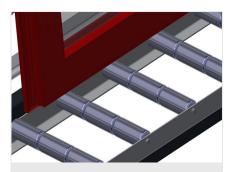

Mini-roller conveyor Three mini-roller conveyors with rubber rollers, diameter 50 mm

Back support Rear back support with plastic slide bars, top and bottom

**Grip** Grip makes pushing the roller conveyor on the rails easy