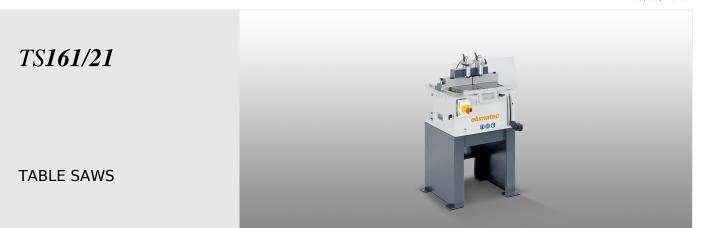

#### **TS 161/21** / TABLE SAWS

- For cutting range, see cutting diagram
- Saw blade diameter 280 mm
- Saw blade speed 3,200 rpm
- Power supply 230/400 V, 3~, 50 Hz
- Power output 1.05 kW
- Length 650 mm, depth 750 mm, height 1,300 mm, weight 130 kg