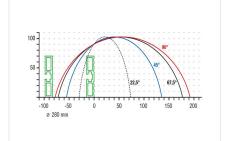

# **TECHNICAL SHEET**

08/09/2025

**Table saw TS 161/21** 

Table saw TS 161/21 + MMS 200

Table saw TS 161/21

**Table saw TS 161/21** 

Table saw TS 161/21
Cutting diagram TS 161/21

Tel +49 7041-14-184 sales@elumatec.com www.elumatec.com The right to make technical alterations is reserved.

#### **TS 161/21** / TABLE SAWS

- For cutting range, see cutting diagram
- Saw blade diameter 280 mm
- Saw blade speed 3,200 rpm
- Power supply 230/400 V, 3~, 50 Hz
- Power output 1.05 kW
- Length 650 mm, depth 750 mm, height 1,300 mm, weight 130 kg