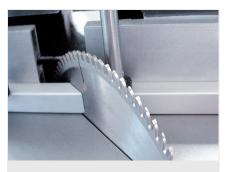

#### **TS 161/21** / TABLE SAWS

- For cutting range, see cutting diagram
- Saw blade diameter 280 mm
- Saw blade speed 3,200 rpm
- Power supply 230/400 V, 3~, 50 Hz
- Power output 1.05 kW
- Length 650 mm, depth 750 mm, height 1,300 mm, weight 130 kg