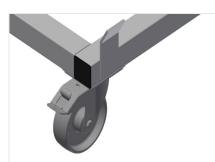

## elumatec

**TECHNICAL SHEET** 

08/09/2025

Transport trolley for profile cassettes TPK 4000

**Casters** Six rollers, four with a fixing brake and two fixed rollers, provide a high degree of mobility and easy, safe handling