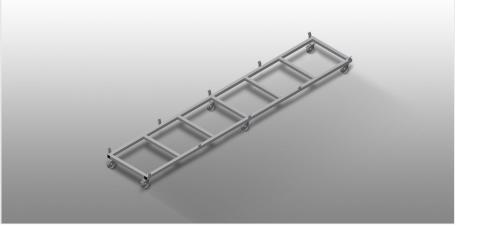

08/09/2025

*TPK4000* 

PROFILE TRANSPORT TROLLEYS

- Stable steel construction
- Transport trolley for carrying profile cassettes
- Ideal for transporting profile cassettes from storage to the saw or to the machining centre
- For profile pallets of up to 760 mm width
- Safety tabs to secure the pallets
- Six rollers, four castors with fixing brakes and two fixed rollers

## elumatec

**TECHNICAL SHEET** 

08/09/2025

Transport trolley for profile cassettes TPK 4000

**Casters** Six rollers, four with a fixing brake and two fixed rollers, provide a high degree of mobility and easy, safe handling

- Length 4,000 mm
- Width 820 mm
- Height 285 mm
- Load width 770 mm
- Weight 65 kg
- Load 1,200 kg
- Roller diameter 125 mm

elumatec AG Pinacher Straße, 61 75417 Mühlacker Germany Tel +49 7041-14-184 sales@elumatec.com www.elumatec.com The right to make technical alterations is reserved.