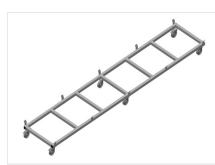

08/09/2025

*TPK4000* 

PROFILE TRANSPORT TROLLEYS

- Stable steel construction
- Transport trolley for carrying profile cassettes
- Ideal for transporting profile cassettes from storage to the saw or to the machining centre
- For profile pallets of up to 760 mm width
- Safety tabs to secure the pallets
- Six rollers, four castors with fixing brakes and two fixed rollers

## elumatec

**TECHNICAL SHEET** 

08/09/2025

Transport trolley for profile cassettes TPK 4000

**Casters** Six rollers, four with a fixing brake and two fixed rollers, provide a high degree of mobility and easy, safe handling

- Length 4,000 mm
- Width 820 mm
- Height 285 mm
- Load width 770 mm
- Weight 65 kg
- Load 1,200 kg
- Roller diameter 125 mm

elumatec AG Pinacher Straße, 61 75417 Mühlacker Germany Tel +49 7041-14-184 sales@elumatec.com www.elumatec.com The right to make technical alterations is reserved.