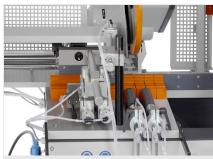

### **AUTOMATIC SAWS**

- Suitable for high-volume cutting of aluminium profiles for window manufacturing and industrial applications
- Material infeed (cycling) protects the surface of the workpiece by means of a single-stage profile lifting system
- One, two or three-stroke feed can be selected using a selector switch
- Reliable material feed using two horizontal clamping cylinders
- Automatic machine shut-down at the end of the profile
- Pulsed coolant system
- Equipped with saw blade as standard
- Digital display as standard

### SA 73/36 / AUTOMATIC SAWS

- Cutting range 150 x 110 mm
- Saw blade diameter 380 mm
- Saw blade speed 2,800 rpm
- Power supply 230/400 V, 3~, 50 Hz
- Power output 3 kW
- Compressed air supply 7 bar
- Air consumption per working cycle 19 I without spraying, 31 I with spraying
- Length 1,500 mm, depth 1,100 mm, height 1,550 mm, weight 290 kg
- Feed distance per cycle 5 250 mm (up to three cycles possible)