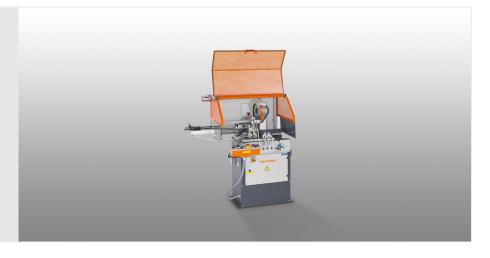

# SA73/36

### **AUTOMATIC SAWS**

- Suitable for high-volume cutting of aluminium profiles for window manufacturing and industrial applications
- Material infeed (cycling) protects the surface of the workpiece by means of a single-stage profile lifting system
- One, two or three-stroke feed can be selected using a selector switch
- Reliable material feed using two horizontal clamping cylinders
- Automatic machine shut-down at the end of the profile
- Pulsed coolant system
- Equipped with saw blade as standard
- Digital display as standard

# **TECHNICAL SHEET**

15/08/2025

Automatic saw SA 73/36

Automatic saw SA 73/36

Automatic saw SA 73/36

Automatic saw SA 73/36

Automatic saw SA 73/36

Cutting diagram SA 73/36