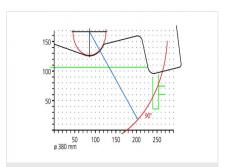

# **TECHNICAL SHEET**

15/08/2025

Automatic saw SA 73/36

Automatic saw SA 73/36

Automatic saw SA 73/36

Automatic saw SA 73/36

Automatic saw SA 73/36

Cutting diagram SA 73/36

### SA 73/36 / AUTOMATIC SAWS

- Cutting range 150 x 110 mm
- Saw blade diameter 380 mm
- Saw blade speed 2,800 rpm
- Power supply 230/400 V, 3~, 50 Hz
- Power output 3 kW
- Compressed air supply 7 bar
- Air consumption per working cycle 19 I without spraying, 31 I with spraying
- Length 1,500 mm, depth 1,100 mm, height 1,550 mm, weight 290 kg
- Feed distance per cycle 5 250 mm (up to three cycles possible)