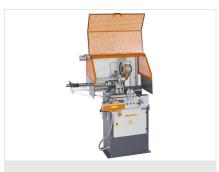

# SA73/36

### **AUTOMATIC SAWS**

- Suitable for high-volume cutting of aluminium profiles for window manufacturing and industrial applications
- Material infeed (cycling) protects the surface of the workpiece by means of a single-stage profile lifting system
- One, two or three-stroke feed can be selected using a selector switch
- Reliable material feed using two horizontal clamping cylinders
- Automatic machine shut-down at the end of the profile
- Pulsed coolant system
- Equipped with saw blade as standard
- Digital display as standard

# **TECHNICAL SHEET**

15/08/2025

Automatic saw SA 73/36

Automatic saw SA 73/36

Automatic saw SA 73/36

Automatic saw SA 73/36

Automatic saw SA 73/36

Cutting diagram SA 73/36