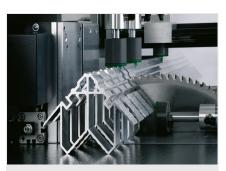

#### **AUTOMATIC SAWS**

- Suitable for high-volume cutting of aluminium profiles for window manufacturing and industrial applications
- Material infeed (cycling) protects the surface of the workpiece through a profile lifting system at the bearing and locating face
- One, two or three-stroke feed can be selected using a selector switch
- Angled cuts of up to 45° are possible by tilting the saw unit (option)
- Large cutting range for wide profiles
- Equipped with saw blade as standard

## **TECHNICAL SHEET**

15/08/2025

Automatic saw SA 142/37

Automatic saw SA 142/37

Automatic saw SA 142/38

Automatic saw SA 142/37

Automatic saw SA 142/38

Automatic saw SA 142/37