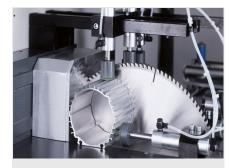

#### **AUTOMATIC SAWS**

- Suitable for high-volume cutting of aluminium profiles for window manufacturing and industrial applications
- Material infeed (cycling) protects the surface of the workpiece through a profile lifting system at the bearing and locating face
- One, two or three-stroke feed can be selected using a selector switch
- Angled cuts of up to 45° are possible by tilting the saw unit (option)
- Large cutting range for wide profiles
- Equipped with saw blade as standard

## **TECHNICAL SHEET**

15/08/2025

Automatic saw SA 142/37

Automatic saw SA 142/37

Automatic saw SA 142/38

Automatic saw SA 142/37

Automatic saw SA 142/38

Automatic saw SA 142/37