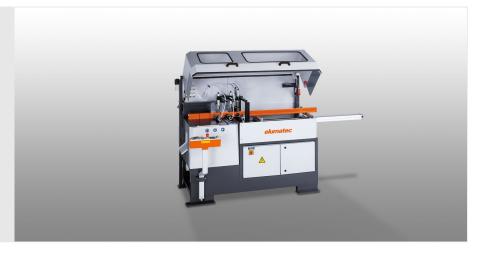

#### **AUTOMATIC SAWS**

- Suitable for high-volume cutting of aluminium profiles for window manufacturing and industrial applications
- Material infeed (cycling) protects the surface of the workpiece through a profile lifting system at the bearing and locating face
- One, two or three-stroke feed can be selected using a selector switch
- Angled cuts of up to 45° are possible by tilting the saw unit (option)
- Large cutting range for wide profiles
- Equipped with saw blade as standard

## **TECHNICAL SHEET**

15/08/2025

Automatic saw SA 142/37

Automatic saw SA 142/37

Automatic saw SA 142/38

Automatic saw SA 142/37

Automatic saw SA 142/38

Automatic saw SA 142/37