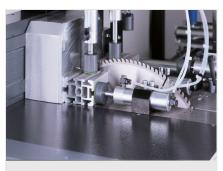

#### **AUTOMATIC SAWS**

- Suitable for high-volume cutting of aluminium profiles for window manufacturing and industrial applications
- Material infeed (cycling) protects the surface of the workpiece through a profile lifting system at the bearing and locating face
- One, two or three-stroke feed can be selected using a selector switch
- Angled cuts of up to 45° are possible by tilting the saw unit (option)
- Large cutting range for wide profiles
- Equipped with saw blade as standard

## **TECHNICAL SHEET**

15/08/2025

Automatic saw SA 142/37

Automatic saw SA 142/37

Automatic saw SA 142/38

Automatic saw SA 142/37

Automatic saw SA 142/38

Automatic saw SA 142/37