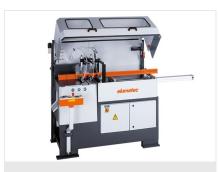

#### **AUTOMATIC SAW SA 142/38**

See SA 142/37, however:

- With kerf spreading (only for 90° cuts)
- For cutting range, see cutting diagram

## **TECHNICAL SHEET**

15/08/2025

Automatic saw SA 142/37

Automatic saw SA 142/37

Automatic saw SA 142/38

Automatic saw SA 142/37

Automatic saw SA 142/38

Automatic saw SA 142/37