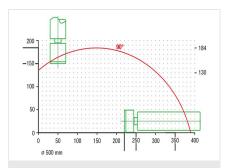

### Automatic saw SA 142/37

Cutting diagram SA 142/37

#### SA 142/37 / AUTOMATIC SAWS

- Pivoting range from 90° 45° continuously adjustable (optional)
- For cutting range, see cutting diagram
- Saw blade diameter 500 mm
- Saw blade speed 2,800 rpm
- Power supply 230/400 V, 3~, 50 Hz
- Power output 5.5 kW
- Compressed air supply 7 bar
- Air consumption per working cycle 50 I without spraying, 64 I with spraying
- Length 2,850 mm, depth 1,400 mm, height 1,580 mm, weight 770 kg
- Feed distance per cycle 5 600 mm (up to three cycles possible)