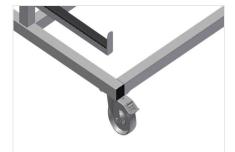

## **TECHNICAL SHEET**

15/08/2025

Profile transport trolley PWW 4000

**Casters** 

Six casters, two of which have a fixing brake, provide a high degree of mobility and easy, safe handling

Support arms

Support arms are rubber coated.Adjustable centre upright