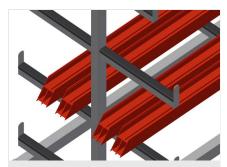

## **TECHNICAL SHEET**

15/08/2025

Profile transport trolley PWW 4000

**Casters** 

Six casters, two of which have a fixing brake, provide a high degree of mobility and easy, safe handling

Support arms

Support arms are rubber coated.Adjustable centre upright