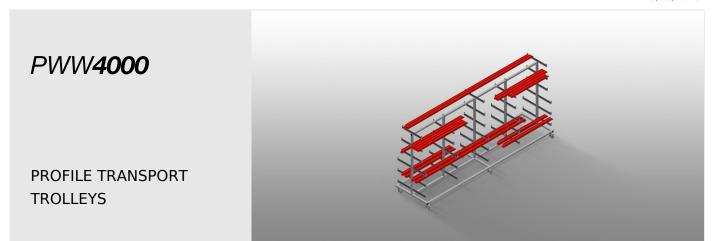

### **TECHNICAL SHEET**

15/08/2025

Profile trolley for horizontal storage and transportation of profiles

- Stable steel construction
- Horizontal profile transportation
- Easy transportation of profile raw materials and cut-to-size profiles
- Support arms are rubber coated
- Profile trolley with profile supports on both sides
- Six supports per upright
- Three centre uprights
- Six castors, two of which have a fixing brake

### PWW 4000 / PROFILE TRANSPORT TROLLEYS

- Length 4,000 mm
- Width 1,000 mm
- Height 1,960 mm
- Eleven shelves
- Clearance 260 mm
- Lower shelf width 420 mm
- Upper shelf width 300 mm
- Weight 130 kg
- Load 500 kg
- Roller diameter 125 mm