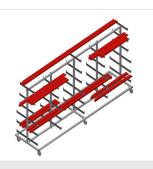

### **TECHNICAL SHEET**

15/08/2025



Profile trolley for horizontal storage and transportation of profiles

- Stable steel construction
- Horizontal profile transportation
- Easy transportation of profile raw materials and cut-to-size profiles
- Support arms are rubber coated
- Profile trolley with profile supports on both sides
- Six supports per upright
- Three centre uprights
- Six castors, two of which have a fixing brake

#### **Options**

Individual centre upright

1



## **TECHNICAL SHEET**

15/08/2025



Profile transport trolley PWW 4000



**Casters** 

Six casters, two of which have a fixing brake, provide a high degree of mobility and easy, safe handling



Support arms

Support arms are rubber coated.Adjustable centre upright



# Easy loading and unloading

Well-organised storage provides quick access



### Individual centre upright

Additional centre uprights



elumatec AG Pinacher Straße, 61 75417 Mühlacker Germany Tel +49 7041-14-184 sales@elumatec.com www.elumatec.com The right to make technical alterations is reserved.



## **TECHNICAL SHEET**

15/08/2025

### PWW 4000 / PROFILE TRANSPORT TROLLEYS

- Length 4,000 mm
- Width 1,000 mm
- Height 1,960 mm
- Eleven shelves
- Clearance 260 mm
- Lower shelf width 420 mm
- Upper shelf width 300 mm
- Weight 130 kg
- Load 500 kg
- Rol