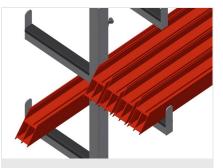

### **TECHNICAL SHEET**

15/08/2025

Profile trolley for horizontal storage and transportation of profiles

- Stable steel construction
- Horizontal profile transportation
- Easy transportation of profile raw materials and cut-to-size profiles
- Support arms are rubber coated
- Profile trolley with profile supports on both sides
- Six supports per upright
- Three centre uprights
- Six castors, two of which have a fixing brake

# Easy loading and unloading

Well-organised storage provides quick access

### PWW 4000 / PROFILE TRANSPORT TROLLEYS

- Length 4,000 mm
- Width 1,000 mm
- Height 1,960 mm
- Eleven shelves
- Clearance 260 mm
- Lower shelf width 420 mm
- Upper shelf width 300 mm
- Weight 130 kg
- Load 500 kg
- Roller diameter 125 mm