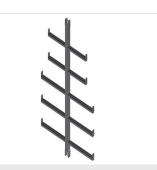

# **TECHNICAL SHEET**

08/09/2025

Profile transport trolley PWW 2000

**Casters** 

Four casters, two of which have a fixing brake, provide a high degree of mobility and easy, safe handling

**Support arms** 

Support arms are rubber coated. Adjustable centre upright

Easy loading and unloading

Well-organised storage provides quick access

Well-organised storage provides quick access

Additional centre uprights

### PWW 2000 / PROFILE TRANSPORT TROLLEYS

- Length 2,000 mm
- Width 900 mm
- Height 1,960 mm
- Eleven shelves
- Clearance 260 mm
- Lower shelf width 420 mm
- Upper shelf width 300 mm
- Weight 75 kg
- Load 350 kg
- Roller diameter 125 mm