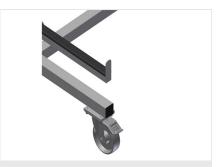

# **TECHNICAL SHEET**

08/09/2025

Profile transport trolley PWW 2000

**Casters** 

Four casters, two of which have a fixing brake, provide a high degree of mobility and easy, safe handling

**Support arms** 

Support arms are rubber coated. Adjustable centre upright