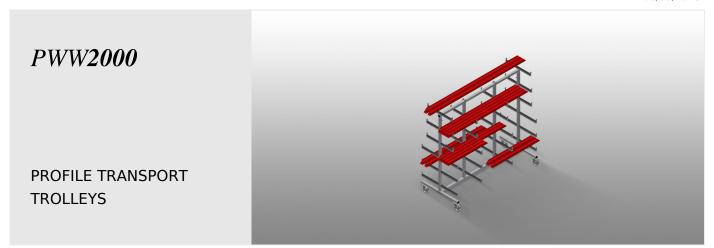

# **TECHNICAL SHEET**

08/09/2025

Profile trolley for horizontal storage and transportation of profiles

- Stable steel construction
- Horizontal profile transportation
- Support arms are rubber coated
- Profile trolley with profile supports on both sides
- Six supports per upright
- Two centre uprights
- Four castors, two of which have a fixing brake

### PWW 2000 / PROFILE TRANSPORT TROLLEYS

- Length 2,000 mm
- Width 900 mm
- Height 1,960 mm
- Eleven shelves
- Clearance 260 mm
- Lower shelf width 420 mm
- Upper shelf width 300 mm
- Weight 75 kg
- Load 350 kg
- Roller diameter 125 mm