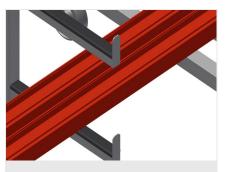

# **TECHNICAL SHEET**

08/09/2025

Profile trolley for horizontal storage and transportation of profiles

- Stable steel construction
- Horizontal profile transportation
- Support arms are rubber coated
- Profile trolley with profile supports on both sides
- Six supports per upright
- Two centre uprights
- Four castors, two of which have a fixing brake

#### **Options**

• Individual centre upright