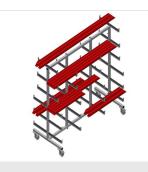

# **TECHNICAL SHEET**

08/09/2025

Profile transport trolley PWW 2000

**Casters** 

Four casters, two of which have a fixing brake, provide a high degree of mobility and easy, safe handling

**Support arms** 

Support arms are rubber coated. Adjustable centre upright