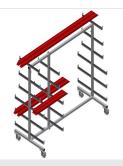

15/08/2025

Profile trolley for horizontal storage and transportation of profiles

- Stable steel construction
- Horizontal profile transportation
- Support arms are rubber coated
- Profile trolley with profile supports on both sides
- Six supports per upright
- One centre upright
- Four castors, two of which have a fixing brake

**PWW 1000** / PROFILE TRANSPORT TROLLEYS

- Length 1,625 mm
- Width 900 mm
- Height 1,960 mm
- Eleven shelves
- Clearance 260 mm
- Lower shelf width 420 mm
- Upper shelf width 300 mm
- Weight 60 kg
- Load 350 kg
- Roller diameter 125 mm