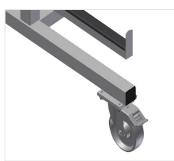

## **TECHNICAL SHEET**

15/08/2025

Profile transport trolley PWW 1000

Casters

Four casters, two of which have a fixing brake, provide a high degree of mobility and easy, safe handling

Easy loading and unloading