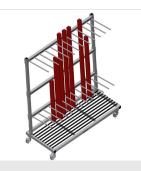

### **TECHNICAL SHEET**

08/09/2025

Profile trolley for vertical storage and transportation of aluminium profiles

- Stable steel construction
- Ideal for transportation and space-saving intermediate storage of cut-to-length profiles
- Vertical profile transportation
- Sufficient for 12 60 profile bars
- Compartment divider height is adjustable
- Lower supporting surface with rubber strips
- Compartment dividers with protective tubing
- Rear back support with rubber strips
- Four castors, two of which have a fixing brake

#### PWS 1800 / PROFILE TRANSPORT TROLLEYS

- Length 1,880 mm
- Width 800 mm
- Height 1,700 mm
- Two compartment dividers
- Twelve compartments
- Roller diameter 125 mm
- Compartment width 120 mm
- Compartment depth 540 mm
- Unit height 1,500 mm
- Weight 105 kg
- Load 350 kg