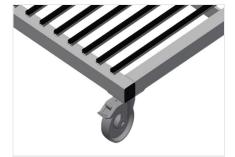

#### **Casters**

Four casters, two of which have a fixing brake, provide a high degree of mobility and easy, safe handling

# Lower supporting surfaces with rubber strips

Lower supporting surfaces equipped with rubber strips to protect the profiles from damage