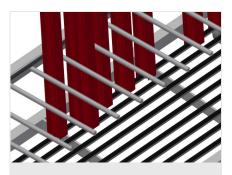

### **TECHNICAL SHEET**

08/09/2025

Profile trolley for vertical storage and transportation of aluminium profiles

- Stable steel construction
- Ideal for transportation and space-saving intermediate storage of cut-to-length profiles
- Vertical profile transportation
- Sufficient for 12 60 profile bars
- Compartment divider height is adjustable
- Lower supporting surface with rubber strips
- Compartment dividers with protective tubing
- Rear back support with rubber strips
- Four castors, two of which have a fixing brake

#### **Options**

• Height of additional compartment divider is adjustable, with plastic protector

1