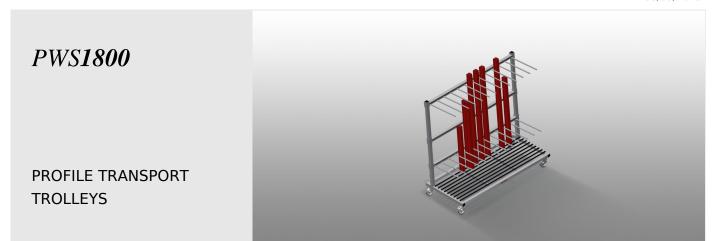

### **TECHNICAL SHEET**

08/09/2025

Profile trolley for vertical storage and transportation of aluminium profiles

- Stable steel construction
- Ideal for transportation and space-saving intermediate storage of cut-to-length profiles
- Vertical profile transportation
- Sufficient for 12 60 profile bars
- Compartment divider height is adjustable
- Lower supporting surface with rubber strips
- Compartment dividers with protective tubing
- Rear back support with rubber strips
- Four castors, two of which have a fixing brake

### **TECHNICAL SHEET**

08/09/2025

Profile transport trolley PWS 1800

#### PWS 1800 / PROFILE TRANSPORT TROLLEYS

- Length 1,880 mm
- Width 800 mm
- Height 1,700 mm
- Two compartment dividers
- Twelve compartments
- Roller diameter 125 mm
- Compartment width 120 mm
- Compartment depth 540 mm
- Unit height 1,500 mm
- Weight 105 kg
- Load 350 kg