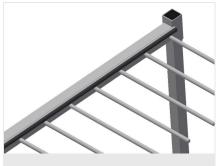

# Compartment divider with plastic protector

Compartment divider height is adjustable. All supporting surfaces have a non-slip PVC cladding which protects surfaces from damage during storage

#### **Options**

• Height of additional compartment divider is adjustable, with plastic protector

1

## Additional compartment divider for PWS 1800

Additional compartment divider with height adjustment and plastic protector

elumatec AG Pinacher Straße, 61 75417 Mühlacker Germany Tel +49 7041-14-184 sales@elumatec.com www.elumatec.com The right to make technical alterations is reserved.