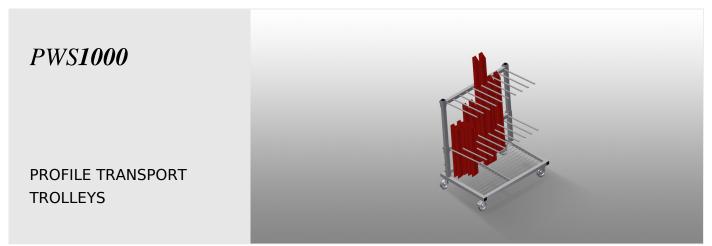

## **TECHNICAL SHEET**

09/09/2025

Profile trolley for vertical storage and transportation of profiles

- Stable steel construction
- Vertical profile transportation
- Profile trolley with loading on one side
- Easy loading and unloading
- Sufficient for 30-40 profile bars
- Compartment divider height is adjustable
- Supporting surface with bar grid floor
- Four castors, two of which have a fixing brake

### PWS 1000 / PROFILE TRANSPORT TROLLEYS

- Length 1,200 mm
- Width 800 mm
- Height 1,360 mm
- Two compartment dividers
- Nine compartments
- Roller diameter 125 mm
- Compartment width 100 mm
- Compartment depth 540 mm
- Unit height 1,150 mm
- Weight 60 kg
- Load 350 kg