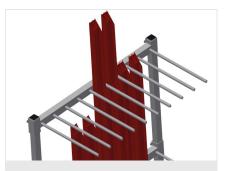

## **TECHNICAL SHEET**

09/09/2025

Profile trolley for vertical storage and transportation of profiles

- Stable steel construction
- Vertical profile transportation
- Profile trolley with loading on one side
- Easy loading and unloading
- Sufficient for 30-40 profile bars
- Compartment divider height is adjustable
- Supporting surface with bar grid floor
- Four castors, two of which have a fixing brake

### PWS 1000 / PROFILE TRANSPORT TROLLEYS

- Length 1,200 mm
- Width 800 mm
- Height 1,360 mm
- Two compartment dividers
- Nine compartments
- Roller diameter 125 mm
- Compartment width 100 mm
- Compartment depth 540 mm
- Unit height 1,150 mm
- Weight 60 kg
- Load 350 kg