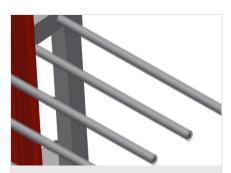

## **TECHNICAL SHEET**

09/09/2025

Profile transport trolley PWS 1000

**Casters** 

Four casters, two of which have a fixing brake, provide a high degree of mobility and easy, safe handling

**Compartment dividers** 