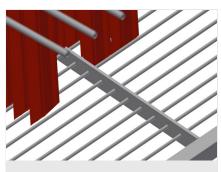

Compartment divider height is adjustable, Compartment width 100 mm, Compartment depth 540 mm

Easy loading and unloading

Profile trolley with loading on one side

Supporting surface

Supporting surface with bar grid floor