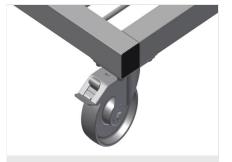

## **TECHNICAL SHEET**

09/09/2025

Profile transport trolley PWS 1000

**Casters** 

Four casters, two of which have a fixing brake, provide a high degree of mobility and easy, safe handling

**Compartment dividers** 