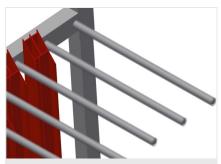

## **TECHNICAL SHEET**

09/09/2025

Profile transport trolley PWS 1000

**Casters** 

Four casters, two of which have a fixing brake, provide a high degree of mobility and easy, safe handling

**Compartment dividers** 

Compartment divider height is adjustable, Compartment width 100 mm, Compartment depth 540 mm

Easy loading and unloading

Profile trolley with loading on one side

Supporting surface

Supporting surface with bar grid floor