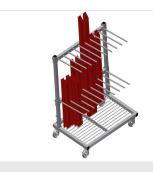

## **TECHNICAL SHEET**

09/09/2025

Profile trolley for vertical storage and transportation of profiles

- Stable steel construction
- Vertical profile transportation
- Profile trolley with loading on one side
- Easy loading and unloading
- Sufficient for 30-40 profile bars
- Compartment divider height is adjustable
- Supporting surface with bar grid floor
- Four castors, two of which have a fixing brake

### PWS 1000 / PROFILE TRANSPORT TROLLEYS

- Length 1,200 mm
- Width 800 mm
- Height 1,360 mm
- Two compartment dividers
- Nine compartments
- Roller diameter 125 mm
- Compartment width 100 mm
- Compartment depth 540 mm
- Unit height 1,150 mm
- Weight 60 kg
- Load 350 kg