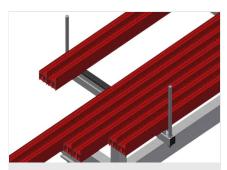

Supporting surfaces clad with rubber protect profiles from damage

# Guards with plastic protector

Vertical guards with plastic protectors protect the profiles from damage and prevent them from slipping off