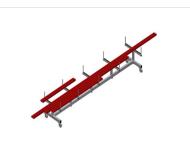

### **TECHNICAL SHEET**

08/09/2025

Profile transport trolley PLW 4000

**Casters** 

Four casters, two of which have a fixing brake, provide a high degree of mobility and easy, safe handling

**Supporting surfaces** 