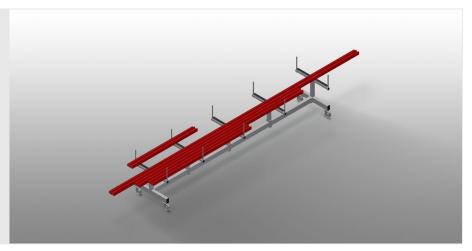

## PLW4000

# PROFILE TRANSPORT TROLLEYS

Trolley for storage and transportation of profiles

- Stable steel construction
- Trolley for transportation and storage of profile bars before and after cutting
- Well-organised storage provides quick access
- Ideal transportation option for curtain wall construction
- The trolley can also be used as a mobile intermediate storage area, for example, before moving onward to the double mitre saw or machining centre
- Profile support arms can be adjusted
- Profile supports with rubber surface
- Four castors, two of which have a fixing brake

### PLW 4000 / PROFILE TRANSPORT TROLLEYS

- Length 4,000 mm
- Width 800 mm
- Height 900 mm
- Width of the support arms 750 mm
- Height of the guards 270 mm
- Weight 100 kg
- Load 600 kg
- Roller diameter 125 mm