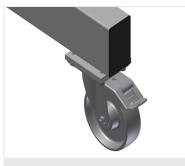

### **TECHNICAL SHEET**

08/09/2025

Profile transport trolley PLW 4000

**Casters** 

Four casters, two of which have a fixing brake, provide a high degree of mobility and easy, safe handling

**Supporting surfaces** 