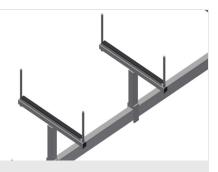

# PROFILE TRANSPORT TROLLEYS

Trolley for storage and transportation of profiles

- Stable steel construction
- Trolley for transportation and storage of profile bars before and after cutting
- Well-organised storage provides quick access
- Ideal transportation option for curtain wall construction
- The trolley can also be used as a mobile intermediate storage area, for example, before moving onward to the double mitre saw or machining centre
- Profile support arms can be adjusted
- Profile supports with rubber surface
- Four castors, two of which have a fixing brake

### PLW 4000 / PROFILE TRANSPORT TROLLEYS

- Length 4,000 mm
- Width 800 mm
- Height 900 mm
- Width of the support arms 750 mm
- Height of the guards 270 mm
- Weight 100 kg
- Load 600 kg
- Roller diameter 125 mm