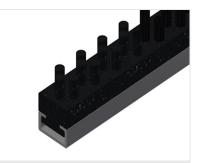

#### Assembly table MTA 3000

Supporting surfaces Supporting surfaces with plastic slide bars

**Storage area** Practical storage area under the table surface with 4 PVC containers for small accessories, hardware and screws