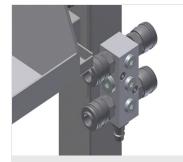

4-fold compressed air connection

4-fold compressed air connection for connecting compressed-air tools

Height adjustment Adjustable height; working height can be set to 850 - 1,000 mm by means of adjustable feet