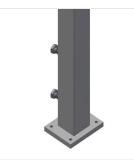

## **TECHNICAL SHEET**

09/09/2025

Felt strip Supporting surfaces with felt strip

Rubber strips Supporting surfaces with rubber-knob profile

**Casters, cmpl.** Two casters with brake and two fixed rollers provide mobility in all directions