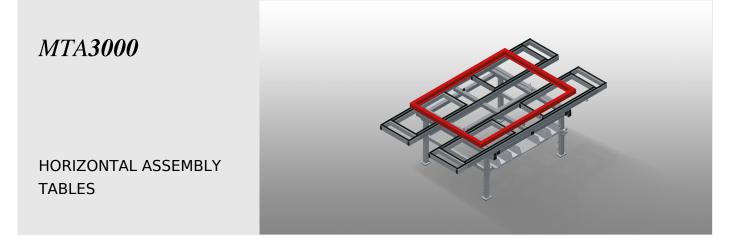

09/09/2025

Assembly table expandable for all work tasks on frames and sashes

- Stable steel construction
- Universal assembly table
- Pull-outs on four sides
- Ideal for large elements
- Adjustable height
- Table supporting surface with plastic slide bars
- Practical storage area under the table surface
- Four PVC containers for small accessories, hardware and screws
- 4-fold compressed air supply
- Simple installation with a modular system design

#### Assembly table MTA 3000

Supporting surfaces Supporting surfaces with plastic slide bars

**Storage area** Practical storage area under the table surface with 4 PVC containers for small accessories, hardware and screws