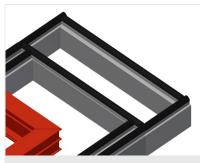

#### Assembly table MTA 3000

Supporting surfaces Supporting surfaces with plastic slide bars

**Storage area** Practical storage area under the table surface with 4 PVC containers for small accessories, hardware and screws

4-fold compressed air connection

4-fold compressed air connection for connecting compressed-air tools

Height adjustment Adjustable height; working height can be set to 850 - 1,000 mm by means of adjustable feet