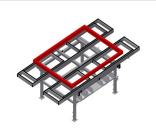

#### Assembly table MTA 3000

Supporting surfaces Supporting surfaces with plastic slide bars

**Storage area** Practical storage area under the table surface with 4 PVC containers for small accessories, hardware and screws