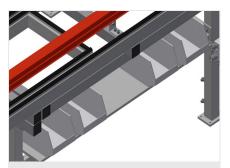

4-fold compressed air connection

4-fold compressed air connection for connecting compressed-air tools

Height adjustment Adjustable height; working height can be set to 850 - 1,000 mm by means of adjustable feet