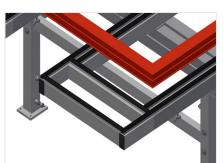

#### Assembly table MTA 3000

Supporting surfaces Supporting surfaces with plastic slide bars

**Storage area** Practical storage area under the table surface with 4 PVC containers for small accessories, hardware and screws