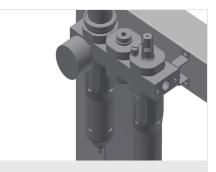

ng surfaces with plastic slide bars



Storage tray

Storage tray for setting down accessories and tools



Storage area

Storage area with four plastic trays for small accessories, hardware and screws



## 4-fold compressed air connection

4-fold compressed air connection for connecting compressed-air tools



#### **Height adjustment**

Adjustable height; working height can be set to 850 – 1,000 mm by means of adjustable feet



Tel +49 7041-14-184 sales@elumatec.com www.elumatec.com The right to make technical alterations is reserved.



08/09/2025



**Brush strip** 

Supporting surfaces with brush strip



Felt strip

Supporting surfaces with felt strip



**Rubber strips** 

Supporting surfaces with rubber-knob profile



**Tool rack** 

Tool rack for pneumatic or electrical tools



#### Maintenance unit

Maintenance unit for compressed-air tools



#### Casters, cmpl.

Two casters with brake and two fixed rollers provide mobility in all directions

elumatec AG Pinacher Straße, 61 75417 Mühlacker Germany Tel +49 7041-14-184 sales@elumatec.com www.elumatec.com The right to make technical alterations is reserved.



08/09/2025



## Double two-pin grounded socket



#### **Spiral hose**

Spiral hose L = 2.5 m with kink protection, coupling and connection for compressed-air tools



08/09/2025

#### MT 3000 / HORIZONTAL ASSEMBLY TABLES

- Length 3,000 mm
- Height 850 1,000 mm
- Width 1,300 mm
- Weight 120 kg

elumatec AG Pinacher Straße, 61 75417 Mühlacker Germany Tel +49 7041-14-184 sales@elumatec.com www.elumatec.com The right to make technical alterations is reserve