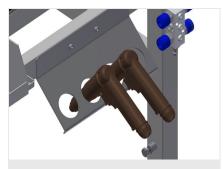

Assembly table MT 3000



**Supporting surfaces** 

Supporting surfaces with plastic slide bars



Storage tray

Storage tray for setting down accessories and tools



Storage area

Storage area with four plastic trays for small accessories, hardware and screws



## 4-fold compressed air connection

4-fold compressed air connection for connecting compressed-air tools



#### **Height adjustment**

Adjustable height; working height can be set to 850 – 1,000 mm by means of adjustable feet



Tel +49 7041-14-184 sales@elumatec.com www.elumatec.com The right to make technical alterations is reserved.



08/09/2025



**Brush strip** 

Supporting surfaces with brush strip



Felt strip

Supporting surfaces with felt strip



**Rubber strips** 

Supporting surfaces with rubber-knob profile



**Tool rack** 

Tool rack for pneumatic or electrical tools



#### Maintenance unit

Maintenance unit for compressed-air tools



#### Casters, cmpl.

Two casters with brake and two fixed rollers provide mobility in all directions

elumatec AG Pinacher Straße, 61 75417 Mühlacker Germany Tel +49 7041-14-184 sales@elumatec.com www.elumatec.com The right to make technical alterations is reserved.



08/09/2025



## Double two-pin grounded socket



#### **Spiral hose**

Spiral hose L = 2.5 m with kink protection, coupling and connection for compressed-air tools



08/09/2025

#### MT 3000 / HORIZONTAL ASSEMBLY TABLES

- Length 3,000 mm
- Height 850 1,000 mm
- Width 1,300 mm
- Weight 120 kg

elumatec AG Pinacher Straße, 61 75417 Mühlacker Germany Tel +49 7041-14-184 sales@elumatec.com www.