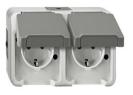

Supporting surfaces with plastic slide bars



Storage tray

Storage tray for setting down tools and accessories



Storage area

Storage area with four plastic trays for small accessories, hardware and screws



# 4-fold compressed air connection

4-fold compressed air connection for connecting compressed-air tools



#### **Height adjustment**

Adjustable height; working height can be set to 850 – 1,000 mm by means of adjustable feet



elumatec AG Pinacher Straße, 61 75417 Mühlacker Germany Tel +49 7041-14-184 sales@elumatec.com www.elumatec.com The right to make technical alterations is reserved.



09/09/2025



**Brush strip** 

Supporting surfaces with brush strip



Felt strip

Supporting surfaces with felt strip



**Rubber strips** 

Supporting surfaces with rubber-knob profile



# **Double two-pin grounded socket**



#### Spiral hose

Spiral hose L = 2.5 m with kink protection, coupling and connection for compressed-air tools



elumatec AG Pinacher Straße, 61 75417 Mühlacker Germany Tel +49 7041-14-184 sales@elumatec.com www.elumatec.com The right to make technical alterations is reserved.



09/09/2025

#### MT 2000 / HORIZONTAL ASSEMBLY TABLES

- Length 2,000 mm
- Height 850 1,000 mm
- Width 1,300 mm
- Weight 100 kg

elumatec AG Pinacher Straße, 61 75417 Mühlacker Germany Tel +49 7041-14-184 sales@elumatec.com www.elumatec.com The right to make technical alterations is reserved.