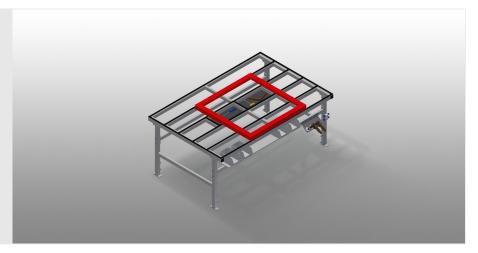

# HORIZONTAL ASSEMBLY TABLES

Assembly table for all work tasks on frames and sashes

- Stable steel construction
- Assembly table for all work tasks on frames and sashes
- Table supporting surface with plastic slide bars
- Storage tray for setting down tools and accessories
- Adjustable height
- Practical storage area under the table surface
- Four PVC containers for small accessories, hardware and screws
- 4-fold compressed air supply
- Simple installation with a modular system design

1

09/09/2025

Assembly table MT 2000

Supporting surfaces

Supporting surfaces with plastic slide bars

Storage tray

Storage tray for setting down tools and accessories

Storage area