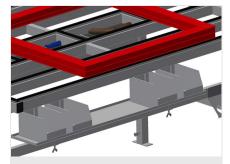

1

09/09/2025

Assembly table MT 2000

Supporting surfaces

Supporting surfaces with plastic slide bars

Storage tray

Storage tray for setting down tools and accessories

Storage area