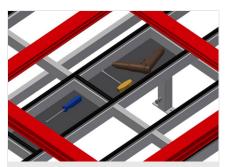

1

09/09/2025

Assembly table MT 2000

Supporting surfaces

Supporting surfaces with plastic slide bars

Storage tray

Storage tray for setting down tools and accessories

Storage area

Storage area with four plastic trays for small accessories, hardware and screws