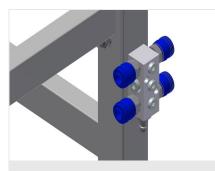

# 4-fold compressed air connection

4-fold compressed air connection for connecting compressed-air tools