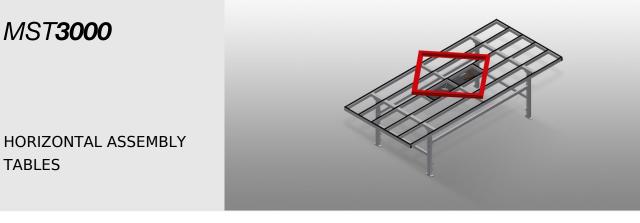

15/08/2025

Assembly table expandable for all work tasks on frames and sashes

- Stable steel construction
- Assembly table for all work tasks on frames and sashes
- Horizontal frame transportation
- Storage tray for setting down tools and accessories
- Adjustable height
- Table supporting surface with plastic slide bars
- Simple installation with a modular system design

### **TECHNICAL SHEET**

15/08/2025

Sliding table MST 3000

Supporting surfaces Supporting surfaces with plastic slide bars

Storage tray Storage tray for setting down tools and accessories

Height adjustment Adjustable height; working height can be set to 850 - 1,000 mm by means of adjustable feet