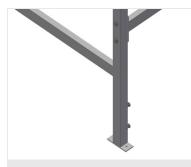

15/08/2025

Assembly table expandable for all work tasks on frames and sashes

- Stable steel construction
- Assembly table for all work tasks on frames and sashes
- Horizontal frame transportation
- Storage tray for setting down tools and accessories
- Adjustable height
- Table supporting surface with plastic slide bars
- Simple installation with a modular system design

### **TECHNICAL SHEET**

15/08/2025

Sliding table MST 3000

Supporting surfaces Supporting surfaces with plastic slide bars

Storage tray Storage tray for setting down tools and accessories

Height adjustment Adjustable height; working height can be set to 850 - 1,000 mm by means of adjustable feet