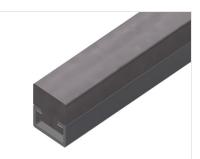

## TECHNICAL SHEET

Rubber strips Supporting surfaces with rubber-knob profile

4-fold compressed air connection

4-fold compressed air connection for connecting compressed-air tools

elumatec AG Pinacher Straße, 61 75417 Mühlacker Germany Tel +49 7041-14-184 sales@elumatec.com www.elumatec.com