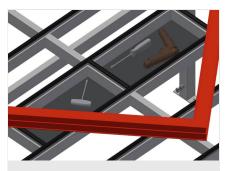

### **TECHNICAL SHEET**

15/08/2025

Sliding table MST 3000

Supporting surfaces Supporting surfaces with plastic slide bars

Storage tray Storage tray for setting down tools and accessories

Height adjustment Adjustable height; working height can be set to 850 - 1,000 mm by means of adjustable feet