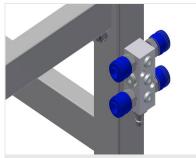

#### Options

- Also available with brush strips on request
- Also available with felt strips on request (for wooden profiles)
- Also available with rubber strips on request (for aluminium profiles)
- 4-fold compressed air supply

## TECHNICAL SHEET

Rubber strips Supporting surfaces with rubber-knob profile

4-fold compressed air connection

4-fold compressed air connection for connecting compressed-air tools

elumatec AG Pinacher Straße, 61 75417 Mühlacker Germany Tel +49 7041-14-184 sales@elumatec.com www.elumatec.com