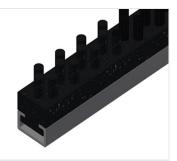

work tasks on frames and sashes

- Stable steel construction
- Assembly table for all work tasks on frames and sashes
- Horizontal frame transportation
- Storage tray for setting down tools and accessories
- Adjustable height
- Table supporting surface with plastic slide bars
- Simple installation with a modular system design

#### **Options**

- Also available with brush strips on request
- Also available with felt strips on request (for wooden profiles)
- Also available with rubber strips on request (for aluminium profiles)
- 4-fold compressed air supply

1



09/09/2025



Sliding table MST 2000



**Storage tray** 

Storage tray for setting down tools and accessories



**Height adjustment** 

Adjustable height; working height can be set to 850 – 1,000 mm by means of adjustable feet



**Brush strip** 

Supporting surfaces with brush strip



### Felt strip

Supporting surfaces with felt strip



#### **Rubber strips**

Supporting surfaces with rubber-knob profile

elumatec AG Pinacher Straße, 61 75417 Mühlacker Germany Tel +49 7041-14-184 sales@elumatec.com www.elumatec.com The right to make technical alterations is reserved.



09/09/2025



# 4-fold compressed air connection

4-fold compressed air connection for connecting compressed-air tools



### **Supporting surfaces**

Supporting surfaces with plastic slide bars





09/09/2025

## MST 2000 / HORIZONTAL ASSEMBLY TABLES

- Length 2,000 mm
- Height 850 1,000 mm
- Width 1,300 mm
- Weight 90 kg

elumatec AG Pinacher Straße, 61 75417 Mühlacker Germany Tel +49 7041-14-184 sales@elumatec.com www.elumatec.com The righ