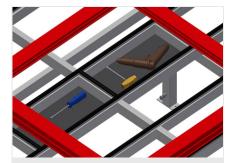

1

09/09/2025

Sliding table MST 2000

**Storage tray** 

Storage tray for setting down tools and accessories

**Height adjustment** 

Adjustable height; working height can be set to 850 – 1,000 mm by means of adjustable feet

# 4-fold compressed air connection

4-fold compressed air connection for connecting compressed-air tools