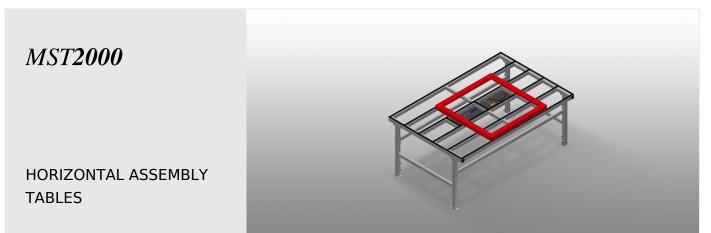

09/09/2025

Assembly table expandable for all work tasks on frames and sashes

- Stable steel construction
- Assembly table for all work tasks on frames and sashes
- Horizontal frame transportation
- Storage tray for setting down tools and accessories
- Adjustable height
- Table supporting surface with plastic slide bars
- Simple installation with a modular system design

## MST 2000 / HORIZONTAL ASSEMBLY TABLES

- Length 2,000 mm
- Height 850 1,000 mm
- Width 1,300 mm
- Weight 90 kg

elumatec AG Pinacher Straße, 61 75417 Mühlacker Germany Tel +49 7041-14-184 sales@elumatec.com www.elumatec.com The right to make technical alterations is reserved.