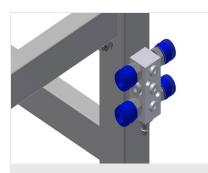

# 4-fold compressed air connection

4-fold compressed air connection for connecting compressed-air tools