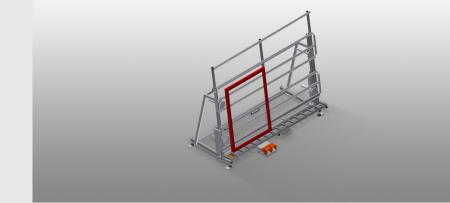

## *MS3000*

ASSEMBLY STANDS

Assembly table for vertical assembly

- Stable steel construction
- Ideal for vertical assembly
- Suitable for lines
- Infinitely variable intermediate positions for ergonomic working
- Height adjustment by means of pneumatic cylinder
- Roller support with steel rollers
- Table supporting surface with plastic slide bars
- Two horizontally adjustable profile clamps
- 4-fold compressed air supply

### **TECHNICAL SHEET**

09/09/2025

Assembly stand MS 3000

Supporting surfaces Supporting surfaces with plastic slide bars

Roller support Lower roller conveyor with support roller, L = 200 mm

**Clamps** Two material clamps at the side fix the profile while working, profile clamping height, max. 200 mm

Height adjustment Adjustable height; working height can be set by means of adjustable feet

**Foot switch** Control via foot valve. Height adjustable pneumatically by 500 mm in the vertical position, clamping is pneumatic

- Length 3,110 mm
- Width 1,200 mm
- Vertical height 2,050 mm
- Pneum. height adjustment 500 mm
- Roller conveyor width 200 mm
- Weight 330 kg
- Load 300 kg
- Compressed air supply 7 bar
- Air consumption approx. 35 l/min.