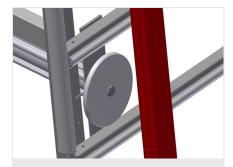

### **TECHNICAL SHEET**

09/09/2025

Assembly stand MS 3000

Supporting surfaces Supporting surfaces with plastic slide bars

Roller support Lower roller conveyor with support roller, L = 200 mm

**Clamps** Two material clamps at the side fix the profile while working, profile clamping height, max. 200 mm