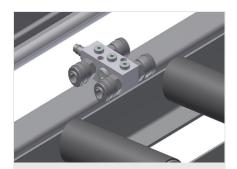

### **TECHNICAL SHEET**

09/09/2025

Assembly stand MS 3000

Supporting surfaces Supporting surfaces with plastic slide bars

Roller support Lower roller conveyor with support roller, L = 200 mm

**Clamps** Two material clamps at the side fix the profile while working, profile clamping height, max. 200 mm