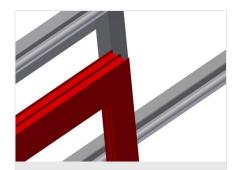

### **TECHNICAL SHEET**

09/09/2025

Assembly stand MS 3000

Supporting surfaces Supporting surfaces with plastic slide bars

Roller support Lower roller conveyor with support roller, L = 200 mm

**Clamps** Two material clamps at the side fix the profile while working, profile clamping height, max. 200 mm