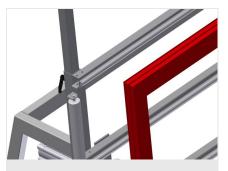

#### Options

- Pull-out profile support for MS 3000
- Positionable profile clamps
- Holder plate for screw driving unit
- Mobility unit
- Rail
- End stop
- Profile protectors for support rollers

elumatec AG Pinacher Straße, 61 75417 Mühlacker Germany Tel +49 7041-14-184 sales@elumatec.com www.elumatec.com

### **TECHNICAL SHEET**

09/09/2025

4-fold compressed air connection

Lead-in rollers Protective rollers for beginning or end of roller conveyor

**Pull-out profile support** The table support can be pulled out at the top for MS 3000 and MS 4000 by 800 mm and 500 mm to accommodate high frames