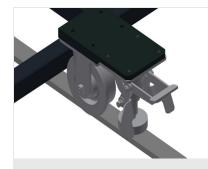

### **TECHNICAL SHEET**

09/09/2025

Assembly stand MS 3000

Supporting surfaces Supporting surfaces with plastic slide bars

Roller support Lower roller conveyor with support roller, L = 200 mm

**Clamps** Two material clamps at the side fix the profile while working, profile clamping height, max. 200 mm

Height adjustment Adjustable height; working height can be set by means of adjustable feet

**Foot switch** Control via foot valve. Height adjustable pneumatically by 500 mm in the vertical position, clamping is pneumatic