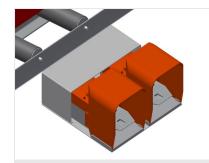

### **TECHNICAL SHEET**

09/09/2025

4-fold compressed air connection

Lead-in rollers Protective rollers for beginning or end of roller conveyor

**Pull-out profile support** The table support can be pulled out at the top for MS 3000 and MS 4000 by 800 mm and 500 mm to accommodate high frames