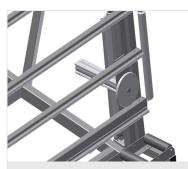

## *MS3000*

ASSEMBLY STANDS

Assembly table for vertical assembly

- Stable steel construction
- Ideal for vertical assembly
- Suitable for lines
- Infinitely variable intermediate positions for ergonomic working
- Height adjustment by means of pneumatic cylinder
- Roller support with steel rollers
- Table supporting surface with plastic slide bars
- Two horizontally adjustable profile clamps
- 4-fold compressed air supply

### **TECHNICAL SHEET**

09/09/2025

Assembly stand MS 3000

Supporting surfaces Supporting surfaces with plastic slide bars

Roller support Lower roller conveyor with support roller, L = 200 mm

**Clamps** Two material clamps at the side fix the profile while working, profile clamping height, max. 200 mm

Height adjustment Adjustable height; working height can be set by means of adjustable feet

**Foot switch** Control via foot valve. Height adjustable pneumatically by 500 mm in the vertical position, clamping is pneumatic