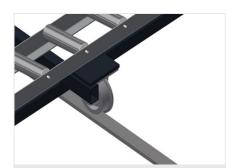

### **TECHNICAL SHEET**

09/09/2025

Assembly stand MS 3000

Supporting surfaces Supporting surfaces with plastic slide bars

Roller support Lower roller conveyor with support roller, L = 200 mm

**Clamps** Two material clamps at the side fix the profile while working, profile clamping height, max. 200 mm