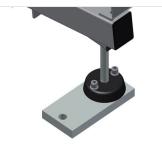

Height adjustment Adjustable height; working height can be set by means of adjustable feet

**Foot switch** Control via foot valve. Height adjustable pneumatically by 500 mm in the vertical position, clamping is pneumatic