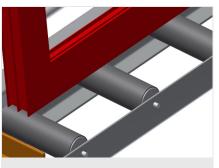

### **TECHNICAL SHEET**

09/09/2025

Assembly stand MS 3000

Supporting surfaces Supporting surfaces with plastic slide bars

Roller support Lower roller conveyor with support roller, L = 200 mm

**Clamps** Two material clamps at the side fix the profile while working, profile clamping height, max. 200 mm