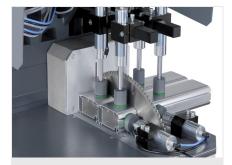

### MITRE SAWS

- The ideal mitre saw for industrial series production
- Safety hood opens automatically
- Equipped with exhaust connectors on the workpiece fences as standard
- Pulsed coolant system
- Profile feed from the left and material stop on the right
- Equipped with saw blade as standard

### MGS 142/11 / MITRE SAWS

- Tilting range pneumatically from 90° to 45° (optional intermediate angle)
- For cutting range, see cutting diagram
- Saw blade diameter 500 mm
- Saw blade speed 2,800 rpm
- Power supply 230/400 V, 3~, 50 Hz
- Power output 4 kW
- Compressed air supply 7 bar
- Air consumption per working cycle 20 I without spraying, 32 I with spraying
- Length 910 mm, depth 1,335 mm, height 1,840 mm, weight 580 kg