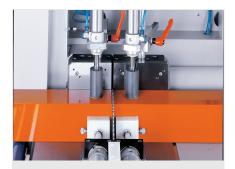

#### Mitre saw MGS 142/31

See MGS 142/11, however:

- · With kerf spreading to achieve the very best cutting quality. No re-cutting by the saw blade
- Tilting range 90° fix
- Length 910 mm, depth 1,335 mm, height 1,840 mm, weight 580 kg