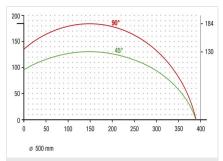

# **TECHNICAL SHEET**

08/09/2025

Mitre saw MGS 142/31

Mitre saw MGS 142/31

Mitre saw MGS 142

Cutting diagram MGS 142

Cutting diagram MGS 142/11

Cutting diagram MGS 142/11

Cutting diagram MGS 142/11

Tel +49 7041-14-184 sales@elumatec.com www.elumatec.com The right to make technical alterations is reserved.

# **TECHNICAL SHEET**

08/09/2025

Cutting diagram MGS 142/11

elumatec AG Pinacher Straße, 61 75417 Mühlacker Germany

Tel +49 7041-14-184 sales@elumatec.com www.elumatec.com The right to make technical alterations is reserved.

### MGS 142/11 / MITRE SAWS

- Tilting range pneumatically from 90° to 45° (optional intermediate angle)
- For cutting range, see cutting diagram
- Saw blade diameter 500 mm
- Saw blade speed 2,800 rpm
- Power supply 230/400 V, 3~, 50 Hz
- Power output 4 kW
- Compressed air supply 7 bar
- Air consumption per working cycle 20 I without spraying, 32 I with spraying
- Length 910 mm, depth 1,335 mm, height 1,840 mm, weight 580 kg