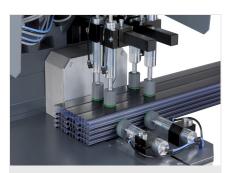

### MITRE SAWS

- The ideal mitre saw for industrial series production
- Safety hood opens automatically
- Equipped with exhaust connectors on the workpiece fences as standard
- Pulsed coolant system
- Profile feed from the left and material stop on the right
- Equipped with saw blade as standard

### MGS 142/11 / MITRE SAWS

- Tilting range pneumatically from 90° to 45° (optional intermediate angle)
- For cutting range, see cutting diagram
- Saw blade diameter 500 mm
- Saw blade speed 2,800 rpm
- Power supply 230/400 V, 3~, 50 Hz
- Power output 4 kW
- Compressed air supply 7 bar
- Air consumption per working cycle 20 I without spraying, 32 I with spraying
- Length 910 mm, depth 1,335 mm, height 1,840 mm, weight 580 kg