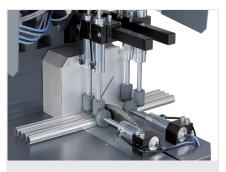

### MITRE SAWS

- The ideal mitre saw for industrial series production
- Safety hood opens automatically
- Equipped with exhaust connectors on the workpiece fences as standard
- Pulsed coolant system
- Profile feed from the left and material stop on the right
- Equipped with saw blade as standard

### MGS 142/11 / MITRE SAWS

- Tilting range pneumatically from 90° to 45° (optional intermediate angle)
- For cutting range, see cutting diagram
- Saw blade diameter 500 mm
- Saw blade speed 2,800 rpm
- Power supply 230/400 V, 3~, 50 Hz
- Power output 4 kW
- Compressed air supply 7 bar
- Air consumption per working cycle 20 I without spraying, 32 I with spraying
- Length 910 mm, depth 1,335 mm, height 1,840 mm, weight 580 kg