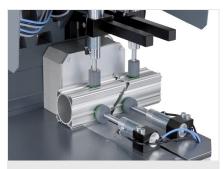

### MITRE SAWS

- The ideal mitre saw for industrial series production
- Safety hood opens automatically
- Equipped with exhaust connectors on the workpiece fences as standard
- Pulsed coolant system
- Profile feed from the left and material stop on the right
- Equipped with saw blade as standard

### MGS 142/11 / MITRE SAWS

- Tilting range pneumatically from 90° to 45° (optional intermediate angle)
- For cutting range, see cutting diagram
- Saw blade diameter 500 mm
- Saw blade speed 2,800 rpm
- Power supply 230/400 V, 3~, 50 Hz
- Power output 4 kW
- Compressed air supply 7 bar
- Air consumption per working cycle 20 I without spraying, 32 I with spraying
- Length 910 mm, depth 1,335 mm, height 1,840 mm, weight 580 kg