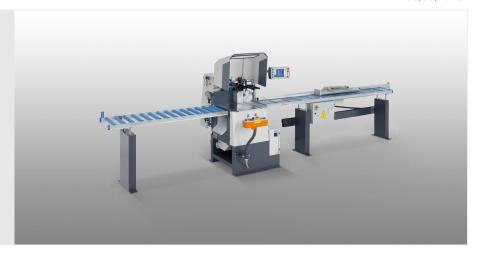

### MITRE SAWS

- The ideal mitre saw for industrial series production
- Safety hood opens automatically
- Equipped with exhaust connectors on the workpiece fences as standard
- Pulsed coolant system
- Profile feed from the left and material stop on the right
- Equipped with saw blade as standard

### MGS 142/11 / MITRE SAWS

- Tilting range pneumatically from 90° to 45° (optional intermediate angle)
- For cutting range, see cutting diagram
- Saw blade diameter 500 mm
- Saw blade speed 2,800 rpm
- Power supply 230/400 V, 3~, 50 Hz
- Power output 4 kW
- Compressed air supply 7 bar
- Air consumption per working cycle 20 I without spraying, 32 I with spraying
- Length 910 mm, depth 1,335 mm, height 1,840 mm, weight 580 kg