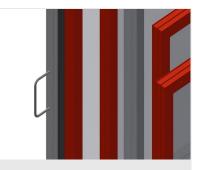

## **TECHNICAL SHEET**

09/09/2025

Commissioning trolley KW 3

**Casters** 

Four casters, two of which have a fixing brake, provide a high degree of mobility and easy, safe handling

Supports with rubber strip

Supporting surfaces equipped with rubber strips to protect profiles from damage

**Transport handles** 

Transport handle on both sides for mobility

Tel +49 7041-14-184 sales@elumatec.com www.elumatec.com The right to make technical alterations is reserved.