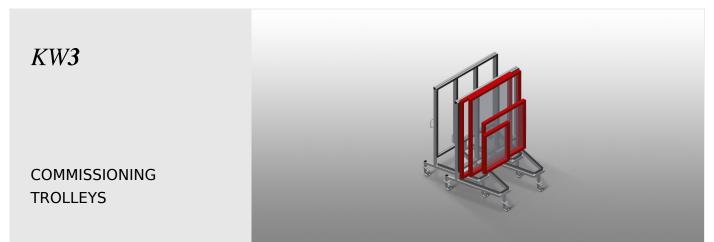

#### **TECHNICAL SHEET**

09/09/2025

Commissioning trolley for in-house transportation of window elements

- Stable steel construction
- For in-house transportation
- Profile supports with rubber surface
- Can be nested when not loaded a space-saving feature
- Four castors, two of which have a fixing brake

## **TECHNICAL SHEET**

09/09/2025

Commissioning trolley KW 3

**Casters** 

Four casters, two of which have a fixing brake, provide a high degree of mobility and easy, safe handling

Supports with rubber strip

#### KW 3 / COMMISSIONING TROLLEYS

- Length 1,600 mm
- Width 1,130 mm
- Height 1,960 mm
- Weight 90 kg
- Load 400 kg
- Roller diameter 125 mm