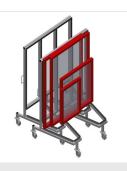

## **TECHNICAL SHEET**

09/09/2025

Commissioning trolley KW 3

**Casters** 

Four casters, two of which have a fixing brake, provide a high degree of mobility and easy, safe handling

Supports with rubber strip