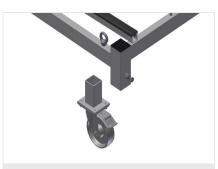

## **TECHNICAL SHEET**

09/09/2025

Commissioning trolley KW 2

**Casters** 

Four casters, two of which have a fixing brake, provide a high degree of mobility and easy, safe handling

**Crane attachment points** 

#### **Removable casters**

Casters can be removed for increased stability of the commissioning trolley in a lorry