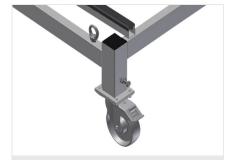

## **TECHNICAL SHEET**

09/09/2025

Commissioning trolley KW 2

**Casters** 

Four casters, two of which have a fixing brake, provide a high degree of mobility and easy, safe handling

**Crane attachment points** 