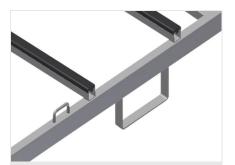

## **TECHNICAL SHEET**

09/09/2025

Commissioning trolley KW 2

**Casters** 

Four casters, two of which have a fixing brake, provide a high degree of mobility and easy, safe handling

**Crane attachment points** 

Equipped with four crane attachment points

# Forklift openings and lashing strap attachment points

Equipped with four forklift openings and four lashing strap attachment points

# Supports with rubber strip

Supporting surfaces equipped with rubber strips to protect profiles from damage

elumatec AG Pinacher Straße, 61 75417 Mühlacker Germany

Tel +49 7041-14-184 sales@elumatec.com www.elumatec.com The right to make technical alterations is reserved.