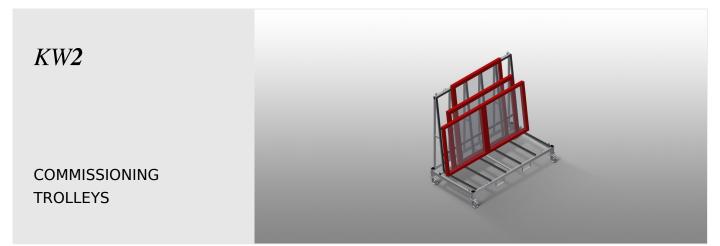

### **TECHNICAL SHEET**

09/09/2025

Commissioning trolley for in-house and truck transportation of window elements

- Stable steel construction
- Trolley for in-house and external transportation
- Openings for forklift transportation
- Four loops for crane transportation
- Four lashing strap attachment points
- Profile supports with rubber surface
- Castors can be removed for increased stability of the commissioning trolley in a lorry
- Four castors, two of which have a fixing brake

#### KW 2 / COMMISSIONING TROLLEYS

- Length 2,025 mm
- Width 1,090 mm
- Height 1,880 mm
- Unit height 1,500 mm
- Effective width 800 mm
- Weight 130 kg
- Load 600 kg
- Roller diameter 125 mm

elumatec AG Pinacher Straße, 61 75417 Mühlacker Germany Tel +49 7041-14-184 sales@elumatec.com www.elumatec.com