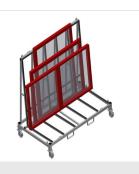

### **TECHNICAL SHEET**

09/09/2025

Commissioning trolley for in-house and truck transportation of window elements

- Stable steel construction
- Trolley for in-house and external transportation
- Openings for forklift transportation
- Four loops for crane transportation
- Four lashing strap attachment points
- Profile supports with rubber surface
- Castors can be removed for increased stability of the commissioning trolley in a lorry
- Four castors, two of which have a fixing brake

#### KW 2 / COMMISSIONING TROLLEYS

- Length 2,025 mm
- Width 1,090 mm
- Height 1,880 mm
- Unit height 1,500 mm
- Effective width 800 mm
- Weight 130 kg
- Load 600 kg
- Roller diameter 125 mm

elumatec AG Pinacher Straße, 61 75417 Mühlacker Germany Tel +49 7041-14-184 sales@elumatec.com www.elumatec.com