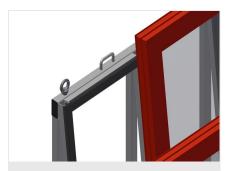

### **TECHNICAL SHEET**

09/09/2025



Commissioning trolley for in-house and truck transportation of window elements

- Stable steel construction
- Trolley for in-house and external transportation
- Openings for forklift transportation
- Four loops for crane transportation
- Four lashing strap attachment points
- Profile supports with rubber surface
- Castors can be removed for increased stability of the commissioning trolley in a lorry
- Four castors, two of which have a fixing brake

1



## **TECHNICAL SHEET**

09/09/2025



Commissioning trolley KW 2



**Casters** 

Four casters, two of which have a fixing brake, provide a high degree of mobility and easy, safe handling



**Crane attachment points** 

Equipped with four crane attachment points



# Forklift openings and lashing strap attachment points

Equipped with four forklift openings and four lashing strap attachment points



#### **Removable casters**

Casters can be removed for increased stability of the commissioning trolley in a lorry



# Supports with rubber strip

Supporting surfaces equipped with rubber strips to protect profiles from damage

elumatec AG Pinacher Straße, 61 75417 Mühlacker Germany

Tel +49 7041-14-184 sales@elumatec.com www.elumatec.com The right to make technical alterations is reserved.



# **TECHNICAL SHEET**

09/09/2025

#### KW 2 / COMMISSIONING TROLLEYS

- Length 2,025 mm
- Width 1,090 mm
- Height 1,880 mm
- Unit height 1,500 mm
- Effective width 800 mm
- Weight 130 k