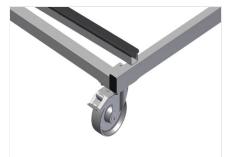

## **TECHNICAL SHEET**

09/09/2025

Commissioning trolley KW 1

**Casters** 

Four casters, two of which have a fixing brake, provide a high degree of mobility and easy, safe handling

**Supports with rubber strip** 