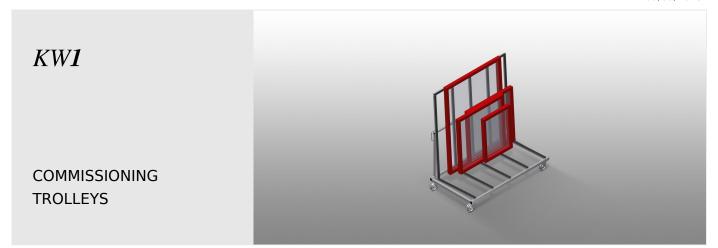

## **TECHNICAL SHEET**

09/09/2025

Commissioning trolley for in-house transportation of window elements

- Stable steel construction
- For in-house transportation
- Profile supports with rubber surface
- Four castors, two of which have a fixing brake

## **TECHNICAL SHEET**

09/09/2025

Commissioning trolley KW 1

**Casters** 

Four casters, two of which have a fixing brake, provide a high degree of mobility and easy, safe handling

**Supports with rubber strip** 

## **KW 1** / COMMISSIONING TROLLEYS

- Length 1,690 mm
- Width 910 mm
- Height 1,768 mm
- Weight 100 kg
- Load 400 kg
- Roller diameter 125 mm