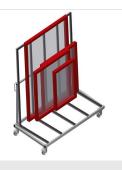

## **TECHNICAL SHEET**

09/09/2025

Commissioning trolley KW 1

**Casters** 

Four casters, two of which have a fixing brake, provide a high degree of mobility and easy, safe handling

**Supports with rubber strip** 