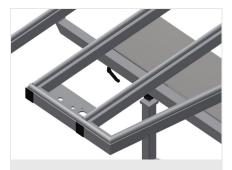

#### **TILTING TABLES**

Assembly table for vertical and horizontal assembly

- Stable steel construction
- Important when switching from vertical to horizontal transportation and vice versa
- Ideal for vertical and horizontal assembly
- Pneumatic tilting
- Table supporting surface with plastic slide bars
- Roller support can be lowered pneumatically
- 4-fold compressed air supply

1

09/09/2025

Tilting table KT 4000

**Supporting surfaces** 

Supporting surfaces with plastic slide bars