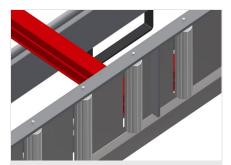

## Roller support

Roller conveyor can be lowered pneumatically to allow unhindered working in horizontal position; in vertical position, trouble-free onward transport is possible

## Profile protectors for support rollers

Profile protectors for support rollers 200 mm (Alum./16 x and Alum./21 x). Roller conveyor with protective tubing over the rollers to protect the window element during infeed and outfeed