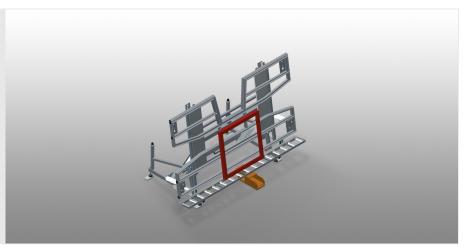

#### **TILTING TABLES**

Assembly table for vertical and horizontal assembly

- Stable steel construction
- Important when switching from vertical to horizontal transportation and vice versa
- Ideal for vertical and horizontal assembly
- Pneumatic tilting
- Table supporting surface with plastic slide bars
- Roller support can be lowered pneumatically
- 4-fold compressed air supply

### KT 4000 / TILTING TABLES

- Length 4,000 mm
- Width 1,820 mm
- Vertical height 1,900 mm
- Roller conveyor width 200 mm
- Weight 350 kg
- Load 200 kg
- Compressed air supply 7 bar
- Air consumption approx. 35 l/min.