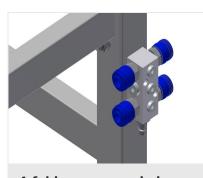

# 4-fold compressed air connection

4-fold compressed air connection for connecting compressed-air tools