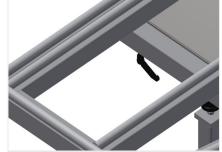

#### Foot switch

Control via foot valve, Pneumatic horizontal/vertical tilting

# 4-fold compressed air connection

4-fold compressed air connection for connecting compressed-air tools