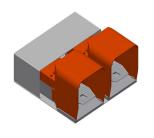

y
- Pneumatic tilting
- Table supporting surface with plastic slide bars
- Roller support can be lowered pneumatically
- 4-fold compressed air supply

#### **Options**

- Also available with brush strips on request
- Also available with felt strips on request (for wooden profiles)
- Also available with rubber strips on request (for aluminium profiles)
- Pull-out table supporting surface at top for KT/KTH 4000
- Profile protectors for support rollers
- Mobility unit for KT/KTH/MS/VE
- Rail, 2.0 m

1



09/09/2025



Tilting table KT 4000



**Supporting surfaces** 

Supporting surfaces with plastic slide bars



## Roller support

Roller conveyor can be lowered pneumatically to allow unhindered working in horizontal position; in vertical position, trouble-free onward transport is possible



#### Foot switch

Control via foot valve, Pneumatic horizontal/vertical tilting



# 4-fold compressed air connection

4-fold compressed air connection for connecting compressed-air tools



#### **Brush strip**

Supporting surfaces with brush strip



Tel +49 7041-14-184 sales@elumatec.com www.elumatec.com The right to make technical alterations is reserved.



09/09/2025



#### Felt strip

Supporting surfaces with felt profile strip



#### **Rubber strips**

Supporting surfaces with rubber-knob profile



## Profile protectors for support rollers

Profile protectors for support rollers 200 mm (Alum./16 x and Alum./21 x). Roller conveyor with protective tubing over the rollers to protect the window element during infeed and outfeed



## Pull-out profile support

Pull-out table suppor