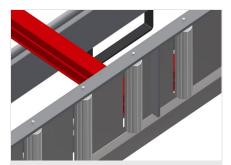

## Profile protectors for support rollers

Profile protectors for support rollers 200 mm (Alum./16 x and Alum./21 x). Roller conveyor with protective tubing over the rollers to protect the window element during infeed and outfeed