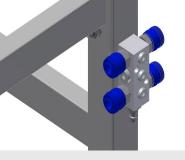

# 4-fold compressed air connection

4-fold compressed air connection for connecting compressed-air tools