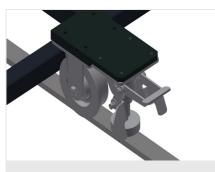

09/09/2025

Tilting table KT 3000

**Supporting surfaces** 

Supporting surfaces with plastic slide bars

Roller support

Roller conveyor can be lowered pneumatically to allow unhindered working in horizontal position; in vertical position, trouble-free onward transport is possible