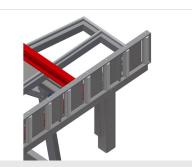

09/09/2025

Tilting table KT 3000

**Supporting surfaces** 

Supporting surfaces with plastic slide bars

Roller support

Roller conveyor can be lowered pneumatically to allow unhindered working in horizontal position; in vertical position, trouble-free onward transport is possible