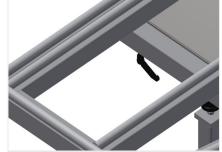

s for support rollers
- Mobility unit for KT/KTH/MS/VE
- Rail, 2.0 m



09/09/2025



Tilting table KT 3000



**Supporting surfaces** 

Supporting surfaces with plastic slide bars



Roller support

Roller conveyor can be lowered pneumatically to allow unhindered working in horizontal position; in vertical position, trouble-free onward transport is possible



Foot switch

Control via foot valve, Pneumatic horizontal/vertical tilting



# 4-fold compressed air connection

4-fold compressed air connection for connecting compressed-air tools



#### **Brush strip**

Supporting surfaces with brush strip



Tel +49 7041-14-184 sales@elumatec.com www.elumatec.com The right to make technical alterations is reserved.



09/09/2025



#### Felt strip

Supporting surfaces with felt profile strip



#### **Rubber strips**

Supporting surfaces with rubber-knob profile



## Profile protectors for support rollers

Profile protectors for support rollers 200 mm (Alum./16 x and Alum./21 x). Roller conveyor with protective tubing over the rollers to protect the window element during infeed and outfeed



## Pull-out profile support

Pull-out table support at top for KT/KTH 3000 and KT/KTH 4000.The table support can be pulled out 500 mm at the top for high frames



#### **Mobility unit**

Mobility unit for KT/KTH/MS/VE. Mobility unit with flanged rollers and fixing brake



### Rails

Rails, 2.0 m, left and right



elumatec AG Pinacher Straße, 61 75417 Mühlacker Germany Tel +49 7041-14-184 sales@elumatec.com www.elumatec.com The right to make technical alterations is reserved.



09/09/2