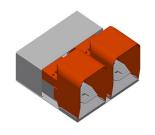

# KT3000

## **TILTING TABLES**

Assembly table for vertical and horizontal assembly

- Stable steel construction
- Important when switching from vertical to horizontal transportation and vice versa
- Ideal for vertical and horizontal assembly
- Pneumatic tilting
- Table supporting surface with plastic slide bars
- Roller support can be lowered pneumatically
- 4-fold compressed air supply

09/09/2025

Tilting table KT 3000

**Supporting surfaces** 

Supporting surfaces with plastic slide bars

Roller support

Roller conveyor can be lowered pneumatically to allow unhindered working in horizontal position; in vertical position, trouble-free onward transport is possible