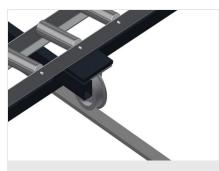

09/09/2025

Tilting table KT 3000

**Supporting surfaces** 

Supporting surfaces with plastic slide bars

Roller support

Roller conveyor can be lowered pneumatically to allow unhindered working in horizontal position; in vertical position, trouble-free onward transport is possible

Foot switch

Control via foot valve, Pneumatic horizontal/vertical tilting