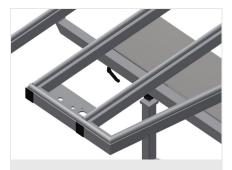

09/09/2025

Tilting table KT 3000

**Supporting surfaces** 

Supporting surfaces with plastic slide bars

Roller support

Roller conveyor can be lowered pneumatically to allow unhindered working in horizontal position; in vertical position, trouble-free onward transport is possible