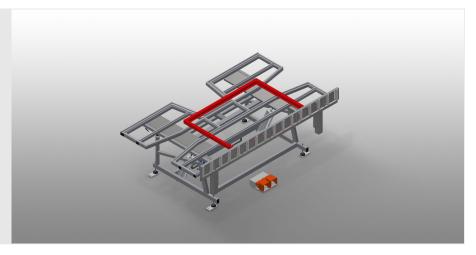

# KT3000

## **TILTING TABLES**

Assembly table for vertical and horizontal assembly

- Stable steel construction
- Important when switching from vertical to horizontal transportation and vice versa
- Ideal for vertical and horizontal assembly
- Pneumatic tilting
- Table supporting surface with plastic slide bars
- Roller support can be lowered pneumatically
- 4-fold compressed air supply

09/09/2025

Tilting table KT 3000

**Supporting surfaces** 

Supporting surfaces with plastic slide bars

Roller support

Roller conveyor can be lowered pneumatically to allow unhindered working in horizontal position; in vertical position, trouble-free onward transport is possible