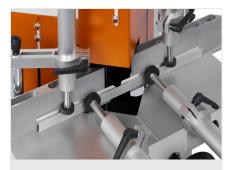

# **TECHNICAL SHEET**

08/09/2025

Vee-notch and notching saw KS 101/30

Vee-notch and notching saw KS 101/30

Cutting diagram KS 101/30

Vee-notch and notching saw KS 101/30

Vee-notch and notching saw KS 101/30

### KS 101/30 / VEE-NOTCH AND NOTCHING SAWS

- Cutting range for Vee-cuts: cutting depth 80 mm, profile height 100 mm
- Saw blade diameter 300 mm
- Saw blade speed 2,800 rpm
- Power supply 230/400 V, 3~, 50 Hz
- Power output per motor 0.9 kW
- Compressed air supply 7 bar
- Air consumption per working cycle 20 I without spraying, 44 I with spraying
- Length 980 mm, depth 800 mm, height 1,650 mm, weight 240 kg