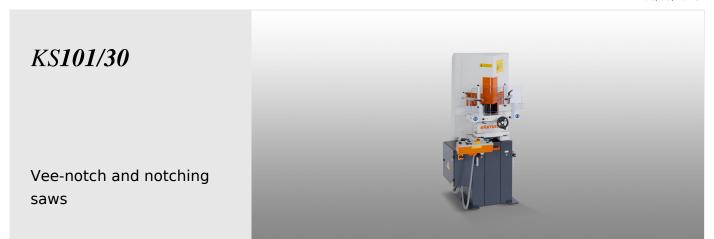

# **TECHNICAL SHEET**

08/09/2025

Vee-notch and notching saw KS 101/30

Vee-notch and notching saw KS 101/30

Cutting diagram KS 101/30

Vee-notch and notching saw KS 101/30

Vee-notch and notching saw KS 101/30

### KS 101/30 / VEE-NOTCH AND NOTCHING SAWS

- Cutting range for Vee-cuts: cutting depth 80 mm, profile height 100 mm
- Saw blade diameter 300 mm
- Saw blade speed 2,800 rpm
- Power supply 230/400 V, 3~, 50 Hz
- Power output per motor 0.9 kW
- Compressed air supply 7 bar
- Air consumption per working cycle 20 I without spraying, 44 I with spraying
- Length 980 mm, depth 800 mm, height 1,650 mm, weight 240 kg