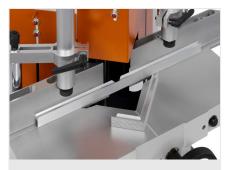

# **TECHNICAL SHEET**

08/09/2025

Vee-notch and notching saw KS 101/30

Vee-notch and notching saw KS 101/30

Cutting diagram KS 101/30

Vee-notch and notching saw KS 101/30

Vee-notch and notching saw KS 101/30

### KS 101/30 / VEE-NOTCH AND NOTCHING SAWS

- Cutting range for Vee-cuts: cutting depth 80 mm, profile height 100 mm
- Saw blade diameter 300 mm
- Saw blade speed 2,800 rpm
- Power supply 230/400 V, 3~, 50 Hz
- Power output per motor 0.9 kW
- Compressed air supply 7 bar
- Air consumption per working cycle 20 I without spraying, 44 I with spraying
- Length 980 mm, depth 800 mm, height 1,650 mm, weight 240 kg