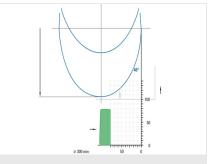

### KS 101/30 / VEE-NOTCH AND NOTCHING SAWS

- Cutting range for Vee-cuts: cutting depth 80 mm, profile height 100 mm
- Saw blade diameter 300 mm
- Saw blade speed 2,800 rpm
- Power supply 230/400 V, 3~, 50 Hz
- Power output per motor 0.9 kW
- Compressed air supply 7 bar
- Air consumption per working cycle 20 I without spraying, 44 I with spraying
- Length 980 mm, depth 800 mm, height 1,650 mm, weight 240 kg