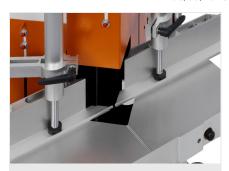

## **TECHNICAL SHEET**

08/09/2025

- Precision Vee-cuts in aluminium and PVC profiles
- Pneumatic continuously adjustable saw blade feed for fast and precise sawing with rapid return
- Simple setting of cutting depth
- Equipped with connection for swarf extraction hose and swarf container as standard
- Equipped with saw blades as standard
- Equipped with pulsed coolant system as standard

### KS 101/30 / VEE-NOTCH AND NOTCHING SAWS

- Cutting range for Vee-cuts: cutting depth 80 mm, profile height 100 mm
- Saw blade diameter 300 mm
- Saw blade speed 2,800 rpm
- Power supply 230/400 V, 3~, 50 Hz
- Power output per motor 0.9 kW
- Compressed air supply 7 bar
- Air consumption per working cycle 20 I without spraying, 44 I with spraying
- Length 980 mm, depth 800 mm, height 1,650 mm, weight 240 kg