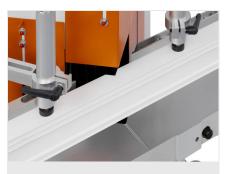

# **TECHNICAL SHEET**

08/09/2025

Vee-notch and notching saw KS 101/30

Vee-notch and notching saw KS 101/30

Cutting diagram KS 101/30

Vee-notch and notching saw KS 101/30

Vee-notch and notching saw KS 101/30

### KS 101/30 / VEE-NOTCH AND NOTCHING SAWS

- Cutting range for Vee-cuts: cutting depth 80 mm, profile height 100 mm
- Saw blade diameter 300 mm
- Saw blade speed 2,800 rpm
- Power supply 230/400 V, 3~, 50 Hz
- Power output per motor 0.9 kW
- Compressed air supply 7 bar
- Air consumption per working cycle 20 I without spraying, 44 I with spraying
- Length 980 mm, depth 800 mm, height 1,650 mm, weight 240 kg