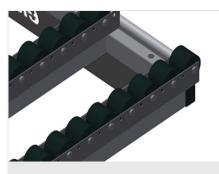

## Roller support, cmpl., for HT 2000/PVC

Hard plastic rollers with polyamide coating, on plain bearings, load per roller: 60 kg, convenient for transport and handling of PVC elements