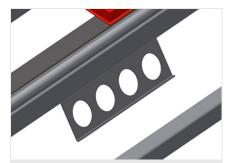

#### Height adjustment

Adjustable height; working height can be set to 850 – 1,000 mm by means of adjustable feet