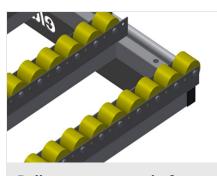

## Roller support, cmpl., for HT 2000/Alum.

Plastic rollers with polyurethane coating, on ball bearings, load per roller: 40 kg, convenient for transport and handling of aluminium elements

Tel +49 7041-14-184 sales@elumatec.com www.elumatec.com The right to make technical alterations is reserved.