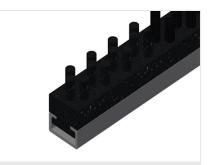

Table supporting surface with plastic slide bars
- Storage tray for setting down tools and accessories
- Adjustable height
- Simple installation with a modular system design

#### **Options**

- Also available with brush strips on request
- Also available with felt strips on request (for wooden elements)
- Also available with rubber strips on request (for aluminium elements)
- Roller support
- Tool rack
- 4-fold compressed air supply
- Storage area with six plastic trays

1



09/09/2025



Horizontal table -Individual table HT 2000



**Supporting surfaces**Supporting surfaces with plastic slide bars



**Storage tray**Storage tray for setting down tools and accessories



#### Height adjustment

Adjustable height; working height can be set to 850 – 1,000 mm by means of adjustable feet



#### **Brush strip**

Supporting surfaces with brush strip for MT/HT 2000



#### Felt strip

Supporting surfaces with felt strip for MT/HT 2000



elumatec AG Pinacher Straße, 61 75417 Mühlacker Germany Tel +49 7041-14-184 sales@elumatec.com www.elumatec.com The right to make technical alterations is reserved.

# elumatec

### **TECHNICAL SHEET**

09/09/2025



#### **Rubber strips**

Supporting surfaces with rubber-knob profile for aluminium elements



#### Storage area

Storage area with six plastic trays for small accessories, hardware and screws



#### **Tool rack**

Tool rack for pneumatic or electrical tools



## 4-fold compressed air connection

4-fold compressed air connection for connecting compressed-air tools



## Roller support, cmpl., for HT 2000/PVC

Hard plastic rolle