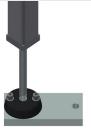

#### Height adjustment

Adjustable height; working height can be set to 850 – 1,000 mm by means of adjustable feet