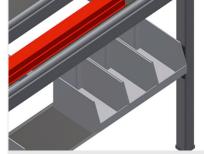

#### Storage area

Storage area with six plastic trays for small accessories, hardware and screws