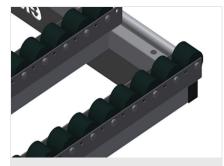

## Rubber roller support, cmpl., for HT 1000/Alum.

Plastic rollers with polyurethane coating, on ball bearings, load per roller: 40 kg, convenient for transport and handling of aluminium elements