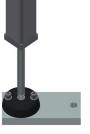

#### Height adjustment

Adjustable height; working height can be set to 850 – 1,000 mm by means of adjustable feet