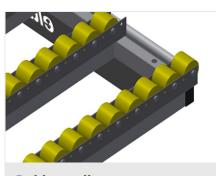

## Roller support, cmpl., for HT 1000/PVC

Hard plastic rollers with polyamide coating, on plain bearings, load per roller: 60 kg, convenient for transport and handling of PVC elements