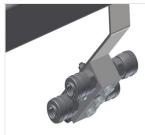

## 4-fold compressed air connection

4-fold compressed air connection for connecting compressed-air tools