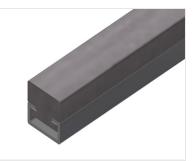

#### **Rubber strips**

Supporting surfaces with rubber-knob profile for aluminium elements