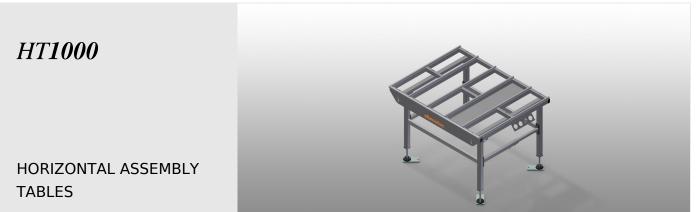

### **TECHNICAL SHEET**

09/09/2025

Horizontal table for all work tasks on frames and sashes

- Stable steel construction
- Table supporting surface with plastic slide bars
- Storage tray for setting down tools and accessories
- Adjustable height
- Simple installation with a modular system design

### **TECHNICAL SHEET**

09/09/2025

Horizontal table -Individual table HT 1000

**Supporting surfaces**Supporting surfaces with plastic slide bars

**Storage tray**Storage tray for setting down tools and accessories

#### HT 1000 / HORIZONTAL ASSEMBLY TABLES

- Length 1,000 mm
- Width 1,300 mm
- Height 850 1,000 mm
- Weight 70 kg