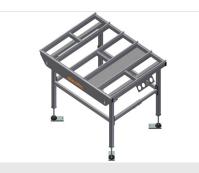

### **TECHNICAL SHEET**

09/09/2025

Horizontal table -Individual table HT 1000

**Supporting surfaces**Supporting surfaces with plastic slide bars

**Storage tray**Storage tray for setting down tools and accessories

#### Height adjustment

Adjustable height; working height can be set to 850 – 1,000 mm by means of adjustable feet