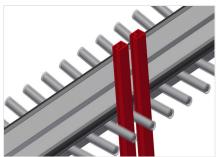

## **TECHNICAL SHEET**

08/09/2025

Glazing bead trolley GLW 48

Compartment divider with plastic protector

All supporting surfaces have a non-slip PVC cladding which protects surfaces from damage during storage