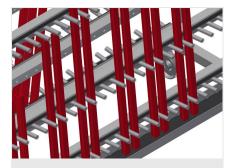

## **TECHNICAL SHEET**

08/09/2025

Glazing bead trolley GLW 48

Compartment divider with plastic protector

All supporting surfaces have a non-slip PVC cladding which protects surfaces from damage during storage