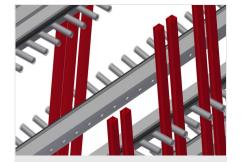

## **TECHNICAL SHEET**

08/09/2025

Glazing bead trolley GLW 48

Compartment divider with plastic protector

All supporting surfaces have a non-slip PVC cladding which protects surfaces from damage during storage