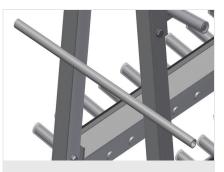

**Back support with rubber strips** 

Rear supporting surfaces equipped with rubber strips protect profiles from damage

Supporting surfaces with protective rubber

Lower supporting surfaces clad with rubber protect the profiles from damage