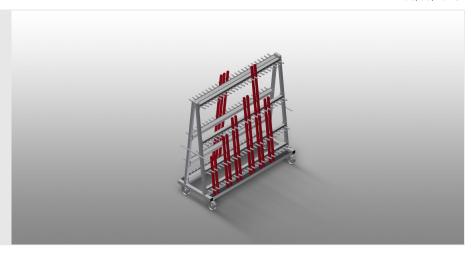

# **GLW48**

GLASS COMPARTMENT/GLAZING BEAD TROLLEYS

Profile trolley for vertical storage and transportation of aluminium glazing beads

- Stable steel construction
- Double-sided profile trolley for vertical storage and transportation of glazing beads
- Quick access to pre-sorted glazing beads
- Four sorting racks with fixed spacing
- Compartment dividers covered with protective tubing
- Lower supporting surface clad with protective rubber
- Rear back support with rubber strips
- 24 compartments per side
- Transport handle on both sides
- Four castors, two of which have a fixing brake

### GLW 48 / GLASS COMPARTMENT/GLAZING BEAD TROLLEYS

- Length 1,620 mm
- Width 620 mm
- Height 1,640 mm
- Eight compartment dividers
- Compartment width 40 mm
- Compartment depth 90 mm
- Unit height 1,400 mm
- Weight 120 kg
- Load 400 kg
- 48 compartments
- Roller diameter 125 mm