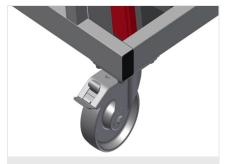

#### **Casters**

Four casters, two of which have a fixing brake, provide a high degree of mobility and easy, safe handling

Compartments

15 compartments per side, 30 compartments in total. Compartment width 75 mm,Compartment depth 65 mm, Rear support height 1,500 mm, Rear support angle: 8°