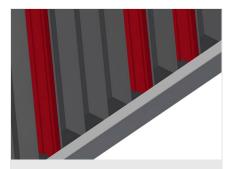

#### **Casters**

Four casters, two of which have a fixing brake, provide a high degree of mobility and easy, safe handling

Compartments

15 compartments per side, 30 compartments in total. Compartment width 75 mm,Compartment depth 65 mm, Rear support height 1,500 mm, Rear support angle: 8°