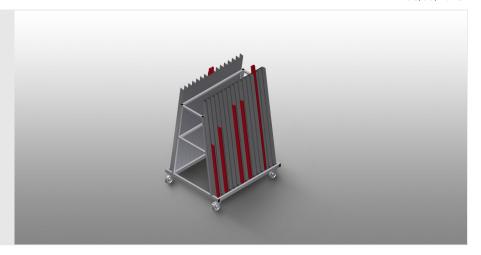

# GLW30

GLASS COMPARTMENT/GLAZING BEAD TROLLEYS

Glazing bead trolley for transportation and sorting of glazing beads

- Stable steel construction
- Ideal for vertical transportation and sorting of glazing beads
- Glazing bead trolley with 30 compartments
- 15 compartments per side
- Lower supporting surface clad with rubber
- Four castors, two of which have a fixing brake

### GLW 30 / GLASS COMPARTMENT/GLAZING BEAD TROLLEYS

- Length 1,185 mm
- Width 1,000 mm
- Height 1,660 mm
- 30 compartments
- Compartment width 75 mm
- Compartment depth 65 mm
- Weight 80 kg
- Load 350 kg
- Roller diameter 125 mm