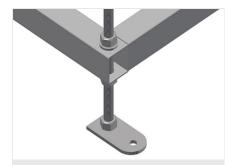

#### **Hinged foot**

Working height can be adjusted by means of adjustable feet