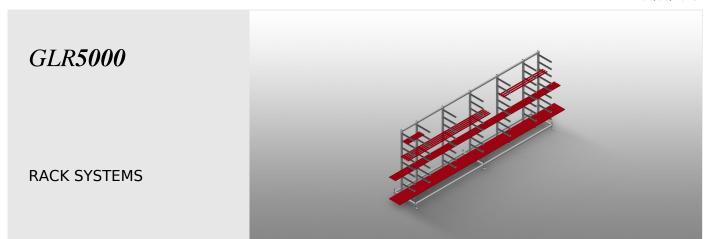

# **TECHNICAL SHEET**

08/09/2025

GLR 5000 Glazing bead rack

## **TECHNICAL SHEET**

08/09/2025

- Stable steel construction
- Glazing bead rack for horizontal storage of aluminium and plastic glazing beads
- Ideal for storing and sorting glazing beads, e.g. before the glazing bead saw
- Seven support arms are evenly spaced along the rack
- Four centre supports are adjustable
- Nine support arms are freely adjustable, giving variable support arm spacing
- Support arms are rubber coated
- Well-organised storage provides quick access

### GLR 5000 / RACK SYSTEMS

- Length 5,000 mm
- Width 800 mm
- Height 2,200 mm
- Nine shelves
- Compartment depth 450 mm
- Clearance 185 mm
- Weight 200 kg
- Load 630 kg