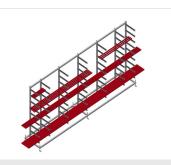

## **TECHNICAL SHEET**

08/09/2025

- Stable steel construction
- Glazing bead rack for horizontal storage of aluminium and plastic glazing beads
- Ideal for storing and sorting glazing beads, e.g. before the glazing bead saw
- Seven support arms are evenly spaced along the rack
- Four centre supports are adjustable
- Nine support arms are freely adjustable, giving variable support arm spacing
- Support arms are rubber coated
- Well-organised storage provides quick access

### GLR 5000 / RACK SYSTEMS

- Length 5,000 mm
- Width 800 mm
- Height 2,200 mm
- Nine shelves
- Compartment depth 450 mm
- Clearance 185 mm
- Weight 200 kg
- Load 630 kg