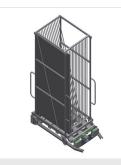

## **Glass lifting station GHS** 15

Supports Lower supporting surfaces with lifting rollers for easier loading and unloading

Lifting unit

Lifting unit for transferring sheets of glass to glass transport trolley GFW 15, controlled with a foot valve, max. travel = 50 mm