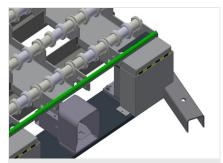

## **Glass lifting station GHS** 15

Supports Lower supporting surfaces with lifting rollers for easier loading and unloading

Lifting unit

Lifting unit for transferring sheets of glass to glass transport trolley GFW 15, controlled with a foot valve, max. travel = 50 mm