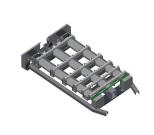

08/09/2025

*GHS***15** 

GLASS COMPARTMENT/GLAZING BEAD TROLLEYS

- Easy handling of sheets of glass in combination with glass transport trolley GFW 15
- With a pneumatic lifting unit controlled with a foot valve, max. travel = 50 mm
- Lower roller conveyors equipped with 15 x 4 PVC rollers in total
- Complete with draw-in mechanism for glass transport trolley GFW 15
- Basic dimensions: 2,100 x 1,250 mm

**Glass lifting station GHS** 15 + Glass transport trolley GFW 15

**Glass lifting station GHS** 15 + Glass transport trolley GFW 15

elumatec AG Pinacher Straße, 61 75417 Mühlacker Germany

Tel +49 7041-14-184 sales@elumatec.com www.elumatec.com

The right to make technical alterations is reserved.

TECHNICAL SHEET

GHS 15 / GLASS COMPARTMENT/GLAZING BEAD TROLLEYS

- Length 2,100 mm
- Width 1,250 mm
- Height 250 mm
- Travel 50 mm max.
- Weight 100 kg