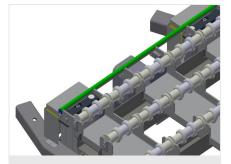

## **Glass lifting station GHS** 15

Supports Lower supporting surfaces with lifting rollers for easier loading and unloading

Lifting unit

Lifting unit for transferring sheets of glass to glass transport trolley GFW 15, controlled with a foot valve, max. travel = 50 mm