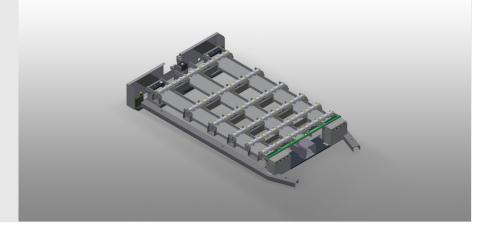

08/09/2025

*GHS***15** 

GLASS COMPARTMENT/GLAZING BEAD TROLLEYS

- Easy handling of sheets of glass in combination with glass transport trolley GFW 15
- With a pneumatic lifting unit controlled with a foot valve, max. travel = 50 mm
- Lower roller conveyors equipped with 15 x 4 PVC rollers in total
- Complete with draw-in mechanism for glass transport trolley GFW 15
- Basic dimensions: 2,100 x 1,250 mm

**Glass lifting station GHS** 15 + Glass transport trolley GFW 15

**Glass lifting station GHS** 15 + Glass transport trolley GFW 15

elumatec AG Pinacher Straße, 61 75417 Mühlacker Germany

Tel +49 7041-14-184 sales@elumatec.com www.elumatec.com

The right to make technical alterations is reserved.

TECHNICAL SHEET

GHS 15 / GLASS COMPARTMENT/GLAZING BEAD TROLLEYS

- Length 2,100 mm
- Width 1,250 mm
- Height 250 mm
- Travel 50 mm max.
- Weight 100 kg