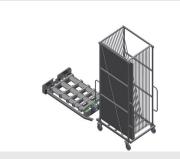

08/09/2025

*GHS***15** 

GLASS COMPARTMENT/GLAZING BEAD TROLLEYS

- Easy handling of sheets of glass in combination with glass transport trolley GFW 15
- With a pneumatic lifting unit controlled with a foot valve, max. travel = 50 mm
- Lower roller conveyors equipped with 15 x 4 PVC rollers in total
- Complete with draw-in mechanism for glass transport trolley GFW 15
- Basic dimensions: 2,100 x 1,250 mm

**Glass lifting station GHS** 15 + Glass transport trolley GFW 15

**Glass lifting station GHS** 15 + Glass transport trolley GFW 15

elumatec AG Pinacher Straße, 61 75417 Mühlacker Germany

Tel +49 7041-14-184 sales@elumatec.com www.elumatec.com

The right to make technical alterations is reserved.

TECHNICAL SHEET

GHS 15 / GLASS COMPARTMENT/GLAZING BEAD TROLLEYS

- Length 2,100 mm
- Width 1,250 mm
- Height 250 mm
- Travel 50 mm max.
- Weight 100 kg