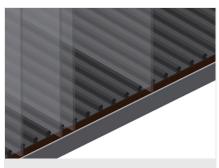

## Rear support with rubber strips

Rear supporting surfaces equipped with rubber strips protect sheets of glass from

### Wooden supporting surface with felt

Lower supporting surface covered with felt.Additional plastic strips on the floor

Tel +49 7041-14-184 sales@elumatec.com www.elumatec.com The right to make technical alterations is reserved.