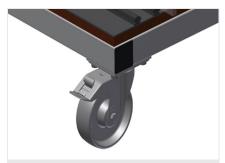

#### **Castors**

Four casters, two of which have a fixing brake, provide a high degree of mobility and easy, safe handling