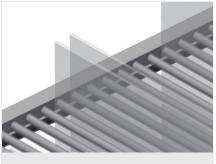

08/09/2025



- Stable steel construction
- Ideal for sorting glass
- Hardwood supporting surface with felt
- Compartment dividers for 20 sheets of glass
- Compartment dividers height is adjustable
- Four castors, two of which have a fixing brake



08/09/2025



Glass transport trolley GFW 1200



Compartment divider with plastic protection

Compartment dividers height is adjustable. All supporting surfaces have a non-slip PVC cladding which protects sheets of glass from damage during storage



#### **Castors**

Four casters, two of which have a fixing brake, provide a high degree of mobility and easy, safe handling



# Easy loading and unloading

Well-organised storage provides quick access



## Rear support with rubber strips

Rear supporting surfaces equipped with rubber strips protect sheets of glass from



### Wooden supporting surface with felt

Lower supporting surface covered with felt.Additional plastic strips on the floor



Tel +49 7041-14-184 sales@elumatec.com www.elumatec.com The right to make technical alterations is reserved.





08/09/2025



## Glass transport trolley GFW 1200

With glass panes



08/09/2025

#### GFW 1200 / GLASS COMPARTMENT/GLAZING BEAD TROLLEYS

- Length 1,200 mm
- Width 1,400 mm
- Height 2,270 mm
- 20 compartments
- Clearance 30 mm
- Weight 210 kg
- Load 800 kg
- Roller diameter 125 mm

elumatec AG Pinacher Straße, 61 75417 Mühlacker Germany Tel +49 7041-14-184 sales@elumatec.com www.elumatec.com The right to make technical alterations