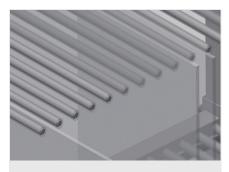

08/09/2025

- Stable steel construction
- Ideal for sorting glass
- Hardwood supporting surface with felt
- Compartment dividers for 20 sheets of glass
- Compartment dividers height is adjustable
- Four castors, two of which have a fixing brake

08/09/2025

Glass transport trolley GFW 1200

Compartment divider with plastic protection

Compartment dividers height is adjustable. All supporting surfaces have a non-slip PVC cladding which protects sheets of glass from damage during storage