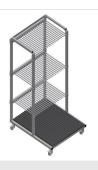

08/09/2025

Glass transport trolley GFW 1200

Compartment divider with plastic protection

Compartment dividers height is adjustable. All supporting surfaces have a non-slip PVC cladding which protects sheets of glass from damage during storage

# Easy loading and unloading

Well-organised storage provides quick access