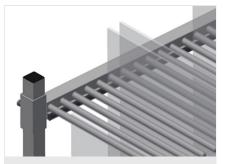

08/09/2025

Glass transport trolley GFW 1200

Compartment divider with plastic protection

Compartment dividers height is adjustable. All supporting surfaces have a non-slip PVC cladding which protects sheets of glass from damage during storage