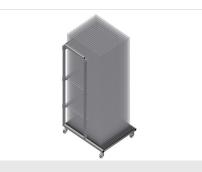

## Glass transport trolley GFW 1200

With glass panes

08/09/2025

#### GFW 1200 / GLASS COMPARTMENT/GLAZING BEAD TROLLEYS

- Length 1,200 mm
- Width 1,400 mm
- Height 2,270 mm
- 20 compartments
- Clearance 30 mm
- Weight 210 kg
- Load 800 kg
- Roller diameter 125 mm

elumatec AG Pinacher Straße, 61 75417 Mühlacker Germany Tel +49 7041-14-184 sales@elumatec.com www.elumatec.com The right to make technical alterations is reserved.