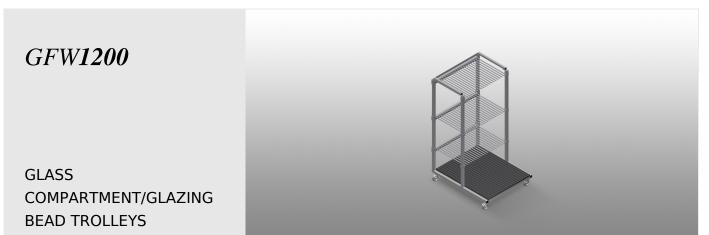

#### GFW 1200 / GLASS COMPARTMENT/GLAZING BEAD TROLLEYS

- Length 1,200 mm
- Width 1,400 mm
- Height 2,270 mm
- 20 compartments
- Clearance 30 mm
- Weight 210 kg
- Load 800 kg
- Roller diameter 125 mm

elumatec AG Pinacher Straße, 61 75417 Mühlacker Germany Tel +49 7041-14-184 sales@elumatec.com www.elumatec.com The right to make technical alterations is reserved.