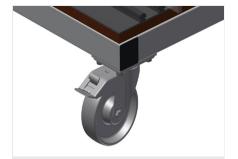

## **TECHNICAL SHEET**

08/09/2025

Glass compartment trolley GF 1000

**Casters** 

Four casters, two of which have a fixing brake, provide a high degree of mobility and easy, safe handling

Compartment divider with plastic protection