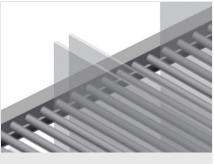

Compartment divider height is adjustable. All supporting surfaces have a non-slip PVC cladding which protects sheets of glass from damage during storage

Easy loading and unloading

Well-organised storage provides quick access