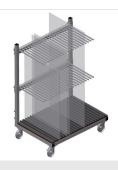

## GF 1000 / GLASS COMPARTMENT/GLAZING BEAD TROLLEYS

- Length 1,180 mm
- Width 850 mm
- Height 1,360 mm
- 20 compartments
- Clearance 30 mm
- Weight 95 kg
- Load 400 kg
- Roller diameter 125 mm

Tel +49 7041-14-184 sales@elumatec.com www.elumatec.com The right to make technical alterations is reserved.