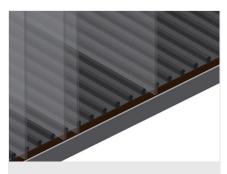

Back support with rubber strips

Rear supporting surfaces equipped with rubber strips protect sheets of glass from

Bottom supporting surface of wood with felt

Lower supporting surface covered with felt. Additional plastic strips on the floor