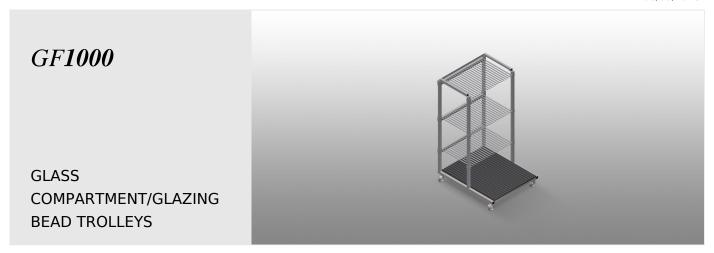

## GF 1000 / GLASS COMPARTMENT/GLAZING BEAD TROLLEYS

- Length 1,180 mm
- Width 850 mm
- Height 1,360 mm
- 20 compartments
- Clearance 30 mm
- Weight 95 kg
- Load 400 kg
- Roller diameter 125 mm

Tel +49 7041-14-184 sales@elumatec.com www.elumatec.com The right to make technical alterations is reserved.