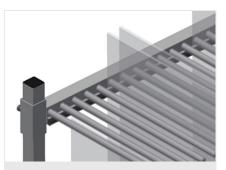

## **TECHNICAL SHEET**

08/09/2025

Glass compartment trolley GF 1000

**Casters** 

Four casters, two of which have a fixing brake, provide a high degree of mobility and easy, safe handling

Compartment divider with plastic protection

Compartment divider height is adjustable. All supporting surfaces have a non-slip PVC cladding which protects sheets of glass from damage during storage

Easy loading and unloading

Well-organised storage provides quick access