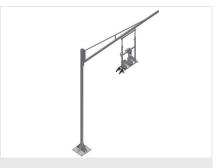

## **TECHNICAL SHEET**

08/09/2025

Equipment holder G 3000 + Steel column S 3000

**Tool rack**Tool rack for pneumatic or electrical tools

Storage area

Practical storage area with two plastic trays for small accessories such as hardware and screws