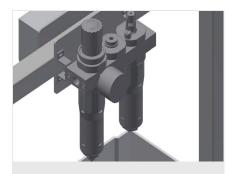

### **TECHNICAL SHEET**

08/09/2025

Equipment holder for compressed-air and electric equipment

- Attach to the wall or a steel column
- Moveable storage device for tools and compressed-air equipment for improved working conditions
- No air hoses on the floor
- Tool rack with height adjustment
- Supplied with two spiral hoses as standard (without tools)
- With maintenance unit and air connection hose
- Double two-pin grounded socket
- 4-fold compressed air supply

## **TECHNICAL SHEET**

08/09/2025

Equipment holder G 3000 + Steel column S 3000

**Tool rack**Tool rack for pneumatic or electrical tools

Storage area

Practical storage area with two plastic trays for small accessories such as hardware and screws

Maintenance unit

Maintenance unit for compressed-air tools

4-fold compressed air connection

4-fold connection for compressed-air tools

**Double two-pin grounded socket** 

elumatec AG Pinacher Straße, 61 75417 Mühlacker Germany Tel +49 7041-14-184 sales@elumatec.com www.elumatec.com The right to make technical alterations is reserved.