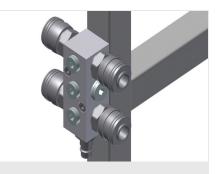

## **TECHNICAL SHEET**

08/09/2025

Equipment holder G 3000 + Steel column S 3000

**Tool rack**Tool rack for pneumatic or electrical tools

Storage area

Practical storage area with two plastic trays for small accessories such as hardware and screws

Maintenance unit

Maintenance unit for compressed-air tools

4-fold compressed air connection

4-fold connection for compressed-air tools

**Double two-pin grounded socket** 

elumatec AG Pinacher Straße, 61 75417 Mühlacker Germany Tel +49 7041-14-184 sales@elumatec.com www.elumatec.com The right to make technical alterations is reserved.