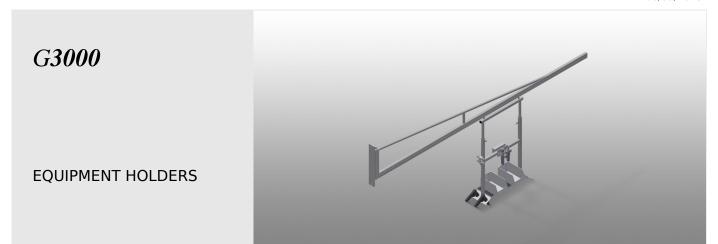

### **TECHNICAL SHEET**

08/09/2025

Equipment holder for compressed-air and electric equipment

- Attach to the wall or a steel column
- Moveable storage device for tools and compressed-air equipment for improved working conditions
- No air hoses on the floor
- Tool rack with height adjustment
- Supplied with two spiral hoses as standard (without tools)
- With maintenance unit and air connection hose
- Double two-pin grounded socket
- 4-fold compressed air supply

### G 3000 / EQUIPMENT HOLDERS

- Boom arm length 3,000 mm
- Load 160 kg