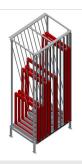

#### RACK SYSTEMS

- Rack for storage of window elements
- Stable steel construction
- Vertical sash sorting rack for sorting the sash elements
- Sorting rack with ten compartments
- Fast access to the elements
- Plastic-coated compartment dividers
- Supporting surface with plastic sheet
- Special slide plate bearing surfaces enable ergonomic removal of
- the sash elements as needed

#### Supports

Storage area with support sliding plate for even easier loading and unloading, contact surface with plastic plate