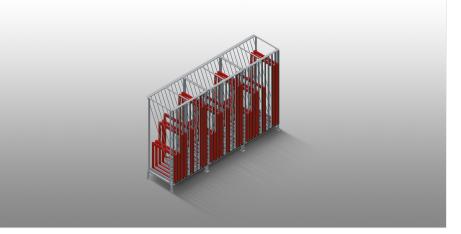

#### RACK SYSTEMS

- Rack for storage of window elements
- Stable steel construction
- Vertical sash sorting rack for sorting the sash elements
- Sorting rack with ten compartments
- Fast access to the elements
- Plastic-coated compartment dividers
- Supporting surface with plastic sheet
- Special slide plate bearing surfaces enable ergonomic removal of
- the sash elements as needed

## **TECHNICAL SHEET**

08/09/2025

Sash rack FPRM 10 Rack for storage of window elements

### FPRM 10 / RACK SYSTEMS

- Length 1,520 mm
- Width 1,200 mm
- Height 3,000 mm
- Ten compartments
- Compartment width 120 mm
- Compartment height 2,650 mm
- Weight 300 kg
- Load 1,200 kg

elumatec AG Pinacher Straße, 61 75417 Mühlacker Germany Tel +49 7041-14-184 sales@elumatec.com www.elumatec.com The right to make technical alterations is reserved.