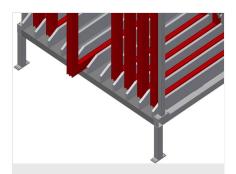

#### Supports

Storage area with support sliding plate for even easier loading and unloading, contact surface with plastic plate

#### Compartments

All supporting surfaces have a non-slip PVC cladding which protects surfaces from damage during storage

elumatec AG Pinacher Straße, 61 75417 Mühlacker Germany Tel +49 7041-14-184 sales@elumatec.com www.elumatec.com The right to make technical alterations is reserved.