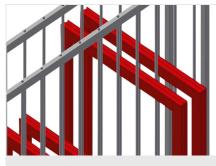

# elumatec

Sash rack FFR 10

Compartments

All supporting surfaces have a non-slip PVC cladding which protects surfaces from damage during storage

**TECHNICAL SHEET** 

Supports

Lower storage area with support rollers for easier loading and unloading