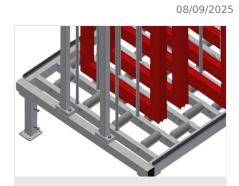

# elumatec

Sash rack FFR 10

Compartments

All supporting surfaces have a non-slip PVC cladding which protects surfaces from damage during storage

**TECHNICAL SHEET** 

Supports

Lower storage area with support rollers for easier loading and unloading