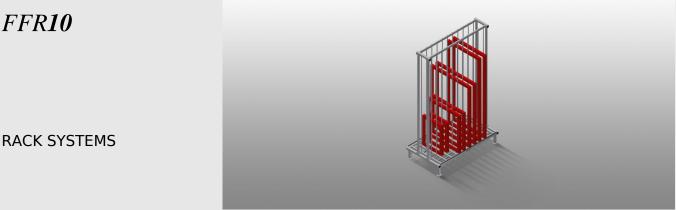

## *FFR10*

Rack for storage of window elements

- Stable steel construction
- Rack for storage of window sashes
- The individual elements are available for direct access
- Specially designed for integration in assembly lines
- Access is possible from both sides
- Supporting surfaces with support rollers for even easier loading and unloading
- · Compartment separating bars covered with protective tubing

## FFR 10 / RACK SYSTEMS

- Length 1,820 mm
- Width 1,000 mm
- Height 2,965 mm
- Ten compartments
- Compartment width 130 mm
- Compartment height 2,600 mm
- Weight 250 kg
- Load 800 kg

elumatec AG Pinacher Straße, 61 75417 Mühlacker Germany Tel +49 7041-14-184 sales@elumatec.com www.elumatec.com The right to make technical alterations is reserved.