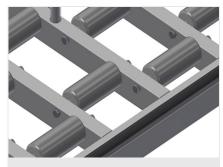

# elumatec

Sash rack FFR 10

Compartments

All supporting surfaces have a non-slip PVC cladding which protects surfaces from damage during storage

**TECHNICAL SHEET** 

Supports

Lower storage area with support rollers for easier loading and unloading