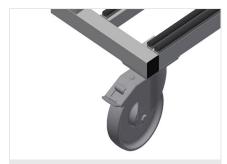

**Casters, cmpl.** Two casters with brake and two fixed rollers provide mobility in all directions, roller diameter 125 mm

Profile protectors Profile protectors for support rollers 3x 120 (Alum./48 x), support rollers covered with protective tubing