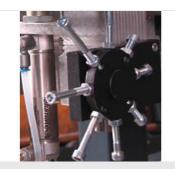

# Hinge drilling unit (option)

Hinge drilling unit with adjustable twospindle boring head, pneumatic height adjustment, with stops for the left and right drilling positions