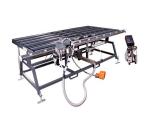

### FAZ2800/60

Sash Centres

Sash assembly centre for installing hardware on PVC window sashes

- Ergonomic fixing of hardware in a very short time
- Sash assembly table for measuring and cutting to length of hardware components
- · Optimisation of sash processing by carrying out various work tasks at a single workstation
- Assembly table can be tilted pneumatically
- The sash, measurement and centring units can be moved pneumatically
- Gear cropper with stops for a centred and consistent handle position
- Two stop blocks for different sash widths
- Mobile screwing unit with pneumatic height adjustment
- Screw feed unit
- Table supporting surface with plastic slide bars

08/09/2025

Sash assembly centre FAZ 2800/60

**Supporting surfaces**Supporting surfaces with plastic slide bars

**Screwing unit**Mobile screwing unit with pneumatic height adjustment

**Gear cropper** 

Gear cropper with stops for a centred and consistent handle position. Gear cropper with open cutting tool