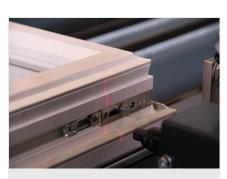

# Hinge drilling unit (option)

Hinge drilling unit with adjustable twospindle boring head, pneumatic height adjustment, with stops for the left and right drilling positions