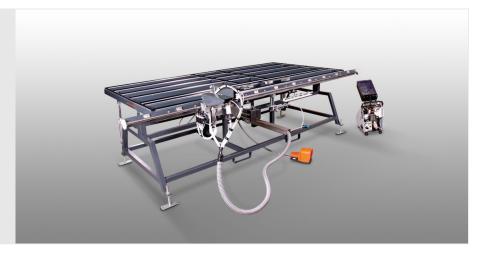

### FAZ2800/60

Sash Centres

Sash assembly centre for installing hardware on PVC window sashes

- Ergonomic fixing of hardware in a very short time
- Sash assembly table for measuring and cutting to length of hardware components
- · Optimisation of sash processing by carrying out various work tasks at a single workstation
- Assembly table can be tilted pneumatically
- The sash, measurement and centring units can be moved pneumatically
- Gear cropper with stops for a centred and consistent handle position
- Two stop blocks for different sash widths
- Mobile screwing unit with pneumatic height adjustment
- Screw feed unit
- Table supporting surface with plastic slide bars

08/09/2025

Sash assembly centre FAZ 2800/60

**Supporting surfaces**Supporting surfaces with plastic slide bars

**Screwing unit**Mobile screwing unit with pneumatic height adjustment

**Gear cropper** 

Gear cropper with stops for a centred and consistent handle position. Gear cropper with open cutting tool