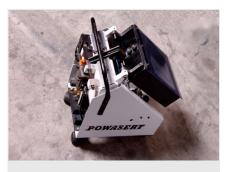

Screw feed unit

Feed screwing unit with automatic screw feeding

Laser unit (option)

Laser for screw driving position

Tel +49 7041-14-184 sales@elumatec.com www.elumatec.com The right to make technical alterations is reserved.