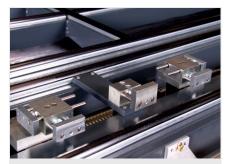

# 8-fold height adjustment (option)

8-fold height adjustment for different screw driving heights

Stop block (option)

Two stop blocks for two sash widths

Supporting surfaces with brush strip for FAZ 2800 (option)