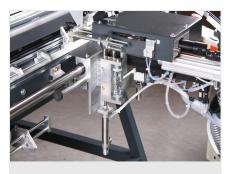

08/09/2025

Sash assembly centre FAZ 2800/60

**Supporting surfaces**Supporting surfaces with plastic slide bars

**Screwing unit**Mobile screwing unit with pneumatic height adjustment

**Gear cropper** 

Gear cropper with stops for a centred and consistent handle position. Gear cropper with open cutting tool

Screw feed unit

Feed screwing unit with automatic screw feeding

Laser unit (option)

Laser for screw driving position

Tel +49 7041-14-184 sales@elumatec.com www.elumatec.com The right to make technical alterations is reserved.

# Screwing unit with mouthpiece with manual insertion funnel (option)

Screwing unit with mouthpiece with manual insertion funnel for second screw length

Tel +49 7041-14-184 sales@elumatec.com www.elumatec.com The right to make technical alterations is reserved.