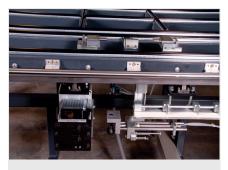

### FAZ2800/60

Sash Centres

Sash assembly centre for installing hardware on PVC window sashes

- Ergonomic fixing of hardware in a very short time
- Sash assembly table for measuring and cutting to length of hardware components
- · Optimisation of sash processing by carrying out various work tasks at a single workstation
- Assembly table can be tilted pneumatically
- The sash, measurement and centring units can be moved pneumatically
- Gear cropper with stops for a centred and consistent handle position
- Two stop blocks for different sash widths
- Mobile screwing unit with pneumatic height adjustment
- Screw feed unit
- Table supporting surface with plastic slide bars

08/09/2025

Sash assembly centre FAZ 2800/60

**Supporting surfaces**Supporting surfaces with plastic slide bars

**Screwing unit**Mobile screwing unit with pneumatic height adjustment

**Gear cropper** 

Gear cropper with stops for a centred and consistent handle position. Gear cropper with open cutting tool