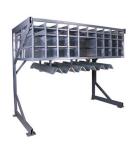

## Hardware rack BR 36 (option)

For orderly hardware storage at the sash assembly station