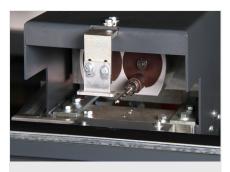

### FAZ2800/60

Sash Centres

Sash assembly centre for installing hardware on PVC window sashes

- Ergonomic fixing of hardware in a very short time
- Sash assembly table for measuring and cutting to length of hardware components
- · Optimisation of sash processing by carrying out various work tasks at a single workstation
- Assembly table can be tilted pneumatically
- The sash, measurement and centring units can be moved pneumatically
- Gear cropper with stops for a centred and consistent handle position
- Two stop blocks for different sash widths
- Mobile screwing unit with pneumatic height adjustment
- Screw feed unit
- Table supporting surface with plastic slide bars

08/09/2025

Sash assembly centre FAZ 2800/60

**Supporting surfaces**Supporting surfaces with plastic slide bars

**Screwing unit**Mobile screwing unit with pneumatic height adjustment

**Gear cropper** 

Gear cropper with stops for a centred and consistent handle position. Gear cropper with open cutting tool