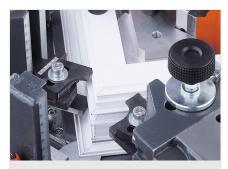

## *EP124*

**Corner Crimpers** 

- For pressing profiles with large dimensions with the highest quality requirements
- The machine is easy to adjust and operate and has short changeover times thanks to a simple blade-changing system
- Extremely high pressing force due to large-volume bellows cylinder (maintenance free)
- With retractable, hydro-pneumatically controlled counter bearing
- The specially-designed counter bearing head allows pressing of frames with an inner dimension starting at 150 mm (clear dimension)
- The pressing depth can be set separately for each tool carriage
- An adjustable pressing blade is also available to compensate for the profile chamber offset (-5 to 15 mm as standard, 15 to 35 mm as an option)
- Cuppert arms and pressing blades included as standar
- Support arms and pressing blades included as standard
- 2-hand operation

## Options

- Support table for pre-assembly and depositing
- Counter bearing
- Special pressing blade

elumatec AG Pinacher Straße, 61 75417 Mühlacker Germany Tel +49 7041-14-184 sales@elumatec.com www.elumatec.com The right to make technical alterations is reserved.