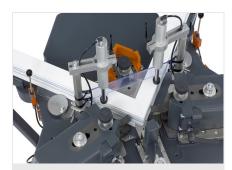

## *EP124*

**Corner Crimpers** 

- For pressing profiles with large dimensions with the highest quality requirements
- The machine is easy to adjust and operate and has short changeover times thanks to a simple blade-changing system
- Extremely high pressing force due to large-volume bellows cylinder (maintenance free)
- With retractable, hydro-pneumatically controlled counter bearing
- The specially-designed counter bearing head allows pressing of frames with an inner dimension starting at 150 mm (clear dimension)
- The pressing depth can be set separately for each tool carriage
- An adjustable pressing blade is also available to compensate for the profile chamber offset (-5 to 15 mm as standard, 15 to 35 mm as an option)
- Cuppert arms and pressing blades included as standar
- Support arms and pressing blades included as standard
- 2-hand operation

### EP 124 / CORNER CRIMPERS

- Pressing height 140 mm
- Pressing force 70 kN (7 t)
- Pneumatic drive
- Power supply 230 V, 1~, 50/60 Hz
- Compressed air supply 7 bar
- Air consumption per working cycle 35 I
- Length 1,100 mm, depth 950 mm, height 1,230 mm, weight 545 kg