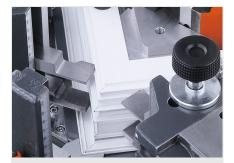

## *EP124*

**Corner Crimpers** 

- For pressing profiles with large dimensions with the highest quality requirements
- The machine is easy to adjust and operate and has short changeover times thanks to a simple blade-changing system
- Extremely high pressing force due to large-volume bellows cylinder (maintenance free)
- With retractable, hydro-pneumatically controlled counter bearing
- The specially-designed counter bearing head allows pressing of frames with an inner dimension starting at 150 mm (clear dimension)
- The pressing depth can be set separately for each tool carriage
- An adjustable pressing blade is also available to compensate for the profile chamber offset (-5 to 15 mm as standard, 15 to 35 mm as an option)
- Cuppert arms and pressing blades included as standar
- Support arms and pressing blades included as standard
- 2-hand operation

### EP 124 / CORNER CRIMPERS

- Pressing height 140 mm
- Pressing force 70 kN (7 t)
- Pneumatic drive
- Power supply 230 V, 1~, 50/60 Hz
- Compressed air supply 7 bar
- Air consumption per working cycle 35 I
- Length 1,100 mm, depth 950 mm, height 1,230 mm, weight 545 kg