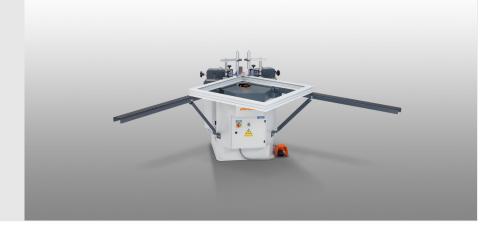

## *EP124*

**Corner Crimpers** 

- For pressing profiles with large dimensions with the highest quality requirements
- The machine is easy to adjust and operate and has short changeover times thanks to a simple blade-changing system
- Extremely high pressing force due to large-volume bellows cylinder (maintenance free)
- With retractable, hydro-pneumatically controlled counter bearing
- The specially-designed counter bearing head allows pressing of frames with an inner dimension starting at 150 mm (clear dimension)
- The pressing depth can be set separately for each tool carriage
- An adjustable pressing blade is also available to compensate for the profile chamber offset (-5 to 15 mm as standard, 15 to 35 mm as an option)
- Cuppert arms and pressing blades included as standar
- Support arms and pressing blades included as standard
- 2-hand operation

### EP 124 / CORNER CRIMPERS

- Pressing height 140 mm
- Pressing force 70 kN (7 t)
- Pneumatic drive
- Power supply 230 V, 1~, 50/60 Hz
- Compressed air supply 7 bar
- Air consumption per working cycle 35 I
- Length 1,100 mm, depth 950 mm, height 1,230 mm, weight 545 kg