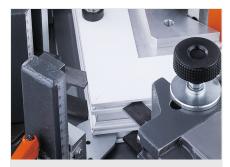

## *EP124*

**Corner Crimpers** 

- For pressing profiles with large dimensions with the highest quality requirements
- The machine is easy to adjust and operate and has short changeover times thanks to a simple blade-changing system
- Extremely high pressing force due to large-volume bellows cylinder (maintenance free)
- With retractable, hydro-pneumatically controlled counter bearing
- The specially-designed counter bearing head allows pressing of frames with an inner dimension starting at 150 mm (clear dimension)
- The pressing depth can be set separately for each tool carriage
- An adjustable pressing blade is also available to compensate for the profile chamber offset (-5 to 15 mm as standard, 15 to 35 mm as an option)
- Cuppert arms and pressing blades included as standar
- Support arms and pressing blades included as standard
- 2-hand operation

## Options

- Support table for pre-assembly and depositing
- Counter bearing
- Special pressing blade

elumatec AG Pinacher Straße, 61 75417 Mühlacker Germany Tel +49 7041-14-184 sales@elumatec.com www.elumatec.com The right to make technical alterations is reserved.