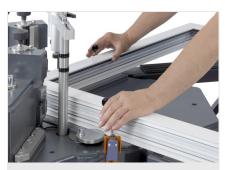

## *EP124*

**Corner Crimpers** 

- For pressing profiles with large dimensions with the highest quality requirements
- The machine is easy to adjust and operate and has short changeover times thanks to a simple blade-changing system
- Extremely high pressing force due to large-volume bellows cylinder (maintenance free)
- With retractable, hydro-pneumatically controlled counter bearing
- The specially-designed counter bearing head allows pressing of frames with an inner dimension starting at 150 mm (clear dimension)
- The pressing depth can be set separately for each tool carriage
- An adjustable pressing blade is also available to compensate for the profile chamber offset (-5 to 15 mm as standard, 15 to 35 mm as an option)
- Cuppert arms and pressing blades included as standar
- Support arms and pressing blades included as standard
- 2-hand operation

## Options

- Support table for pre-assembly and depositing
- Counter bearing
- Special pressing blade

elumatec AG Pinacher Straße, 61 75417 Mühlacker Germany Tel +49 7041-14-184 sales@elumatec.com www.elumatec.com The right to make technical alterations is reserved.